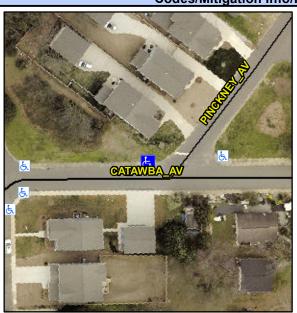

## Access Compliance Report Public Rights-of-Way (Curb Ramps)

Intersection ID: 11235Main Street: CATAWBA\_AVCross Street: PINCKNEY\_AVLocation: NWADA ID: 87979B99CC64Ramp Type: PerpInitial Pass/Fail: Fail Overall Compliance: No Severity Score: 22.5

Codes/Mitigation Info/Possible Solution

| Street 1 Name           | PINCKNEY AV |
|-------------------------|-------------|
| Stop Condition-Street 2 | StopSign    |
| Street 2 Name           | N/A         |
| Stop Condition-Street 1 | N/A         |