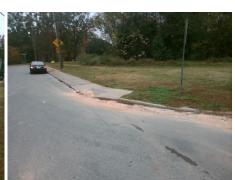

## Access Compliance Report Public Rights-of-Way (Curb Ramps)

Intersection ID: 11235Main Street: CATAWBA\_AVCross Street: PINCKNEY\_AVLocation: NWADA ID: 87979B99CC64Ramp Type: PerpInitial Pass/Fail: Fail Overall Compliance: No Severity Score: 22.5

|     | 0 |    |   |
|-----|---|----|---|
|     |   |    |   |
| 110 |   |    |   |
|     |   | 11 | 7 |

Total Cost:

1850.00

| Field Measurements/Component Compliance |                       |      |      |                             |      |  |  |
|-----------------------------------------|-----------------------|------|------|-----------------------------|------|--|--|
| Comp                                    | liance Description    | Data | Comp | liance Description          | Data |  |  |
| N/A                                     | Ramp Length (in)      | 60.5 | No   | Ramp Slope (%)              | 8.9  |  |  |
| No                                      | Ramp Width (in)       | 42.0 | No   | Ramp XSlope (%)             | 2.4  |  |  |
| N/A                                     | Flare Type LT         | N/A  | N/A  | Flare Type RT               | N/A  |  |  |
| N/A                                     | Flare Slope LT (%)    | N/A  | N/A  | Flare Slope RT (%)          | N/A  |  |  |
| N/A                                     | Flare Traversable LT? | N/A  | N/A  | Flare Traversable RT?       | N/A  |  |  |
| N/A                                     | Landing Length (in)   | N/A  | N/A  | DWS Provided?               | N/A  |  |  |
| N/A                                     | Landing Width (in)    | N/A  | N/A  | DWS Contrast?               | N/A  |  |  |
| N/A                                     | Landing Slope (%)     | N/A  | N/A  | DWS Length (in)             | N/A  |  |  |
| N/A                                     | Landing X Slope (%)   | N/A  | N/A  | DWS Full Width?             | N/A  |  |  |
| N/A                                     | Landing Curb? (Y/N)   | N/A  | N/A  | DWS Offset (in)             | N/A  |  |  |
| N/A                                     | Shared Landing?       | N/A  |      |                             |      |  |  |
| N/A                                     | Gutter Ponding?       | N/A  | N/A  | Gutter Slope (%)            | N/A  |  |  |
| N/A                                     | Gutter Lip Ht (in)    | N/A  | N/A  | Gutter X Slope (%)          | N/A  |  |  |
| N/A                                     | Painted X Walk1?      | No   | N/A  | Painted X Walk2?            | N/A  |  |  |
|                                         | X Walk 1 Direction    | То Е |      | X Walk 2 Direction          | N/A  |  |  |
| N/A                                     | X Walk 1 Width (in)   | N/A  | N/A  | X Walk 2 Width (in)         | N/A  |  |  |
|                                         | X Walk 1 Slope (%)    | 1.7  |      | X Walk 2 Slope (%)          | N/A  |  |  |
|                                         | X Walk 1 X Slope (%)  | 5.4  |      | X Walk 2 X Slope (%)        | N/A  |  |  |
| N/A                                     | Ramp inside XWalk1?   | N/A  | N/A  | Ramp inside XWalk2?         | N/A  |  |  |
|                                         | Road Slope (%)        | N/A  | N/A  | Clear Space?                | N/A  |  |  |
|                                         | Road X Slope (%)      | N/A  | N/A  | Clear Space to XWalk (in)   | N/A  |  |  |
| N/A                                     | Any Obstructions?     | N/A  | N/A  | Storm Grate/Utility Hazard? | N/A  |  |  |
|                                         | Obstruction Type      |      |      | Storm Grate/Utility Type    |      |  |  |
|                                         |                       | N/A  |      |                             | N/A  |  |  |
|                                         |                       |      | Yes  | Surface Condition? (G/P)    | Good |  |  |