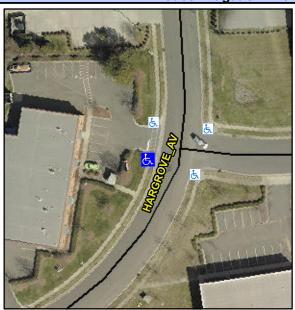

## **Access Compliance Report Public Rights-of-Way** (Curb Ramps)

Intersection ID: 12620 Main Street: JOHN CROSLAND JR DR **Cross Street: HARGROVE AV** Location: SW **ADA ID: 87A237C7CFC7** Ramp Type: PerpDiag Initial Pass/Fail: Fail **Overall Compliance: No Severity Score:** 22.5

**Codes/Mitigation Info/Possible Solution** 

Street 1 Name Stop Condition-Street 2 Street 2 Name Stop Condition-Street 1

**HARGROVE AVE** YieldSign JOHN CROSLAND JR DR StopSign

Possible Solutions: Remove & Replace Curb Ramp With Two New Directional Ramps or Equivalent. Surveyor Notes: N/A PROW/ADA: Not Found, R304.5.1, R304.2.2, R304.5.3