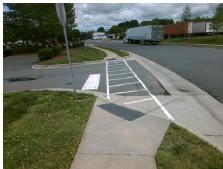

Total Cost: 3200.00

| Field Measurements/Component Compliance |                       |      |                        |                             |      |
|-----------------------------------------|-----------------------|------|------------------------|-----------------------------|------|
| Compliance Description                  |                       | Data | Compliance Description |                             | Data |
| N/A                                     | Ramp Length (in)      | 30.5 | No                     | Ramp Slope (%)              | 8.9  |
| No                                      | Ramp Width (in)       | 39.0 | No                     | Ramp XSlope (%)             | 5.0  |
| N/A                                     | Flare Type LT         | N/A  | N/A                    | Flare Type RT               | N/A  |
| N/A                                     | Flare Slope LT (%)    | N/A  | N/A                    | Flare Slope RT (%)          | N/A  |
| N/A                                     | Flare Traversable LT? | N/A  | N/A                    | Flare Traversable RT?       | N/A  |
| N/A                                     | Landing Length (in)   | N/A  | N/A                    | DWS Provided?               | N/A  |
| N/A                                     | Landing Width (in)    | N/A  | N/A                    | DWS Contrast?               | N/A  |
| N/A                                     | Landing Slope (%)     | N/A  | N/A                    | DWS Length (in)             | N/A  |
| N/A                                     | Landing X Slope (%)   | N/A  | N/A                    | DWS Full Width?             | N/A  |
| N/A                                     | Landing Curb? (Y/N)   | N/A  | N/A                    | DWS Offset (in)             | N/A  |
| N/A                                     | Shared Landing?       | N/A  |                        |                             |      |
| N/A                                     | Gutter Ponding?       | N/A  | N/A                    | Gutter Slope (%)            | N/A  |
| N/A                                     | Gutter Lip Ht (in)    | N/A  | N/A                    | Gutter X Slope (%)          | N/A  |
| N/A                                     | Painted X Walk1?      | No   | N/A                    | Painted X Walk2?            | Yes  |
|                                         | X Walk 1 Direction    | То Е |                        | X Walk 2 Direction          | To N |
| N/A                                     | X Walk 1 Width (in)   | N/A  | N/A                    | X Walk 2 Width (in)         | 55.0 |
|                                         | X Walk 1 Slope (%)    | 3.4  |                        | X Walk 2 Slope (%)          | 1.7  |
|                                         | X Walk 1 X Slope (%)  | 2.4  |                        | X Walk 2 X Slope (%)        | 4.3  |
| N/A                                     | Ramp inside XWalk1?   | N/A  | N/A                    | Ramp inside XWalk2?         | Yes  |
|                                         | Road Slope (%)        | 0.7  | N/A                    | Clear Space?                | N/A  |
|                                         | Road X Slope (%)      | 1.7  | N/A                    | Clear Space to XWalk (in)   | N/A  |
| N/A                                     | Any Obstructions?     | N/A  | N/A                    | Storm Grate/Utility Hazard? | N/A  |
|                                         | Obstruction Type      |      |                        | Storm Grate/Utility Type    |      |
|                                         |                       | N/A  |                        |                             | N/A  |
|                                         |                       |      | Yes                    | Surface Condition? (G/P)    | Good |
|                                         |                       |      |                        |                             |      |