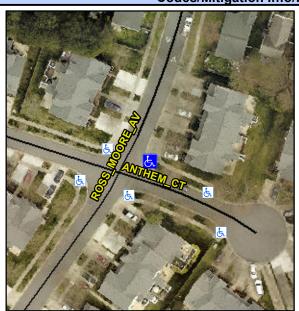

## Access Compliance Report Public Rights-of-Way (Curb Ramps)

N/A

Good

Surface Condition? (G/P)

Intersection ID: 29504 Main Street: ANTHEM\_CT Cross Street: ROSS\_MOORE\_AV Location: E

ADA ID: 87A23976F56E Ramp Type: PerpDiag Initial Pass/Fail: Fail Overall Compliance: No Severity Score: 12.5