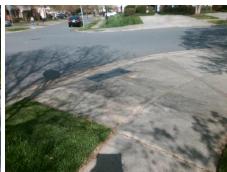

## Access Compliance Report Public Rights-of-Way (Curb Ramps)

N/A

Good

Surface Condition? (G/P)

Intersection ID: 29504 Main Street: ANTHEM\_CT Cross Street: ROSS\_MOORE\_AV Location: E

ADA ID: 87A23976F56E Ramp Type: PerpDiag Initial Pass/Fail: Fail Overall Compliance: No Severity Score: 12.5

## **Field Measurements/Component Compliance**

Street 1 Name
Stop Condition-Street 2
Street 2 Name
Stop Condition-Street 1

ROSS MOORE AV
None
ANTHEM CT
StopSign

Possible Solutions:

Remove & Replace Curb Ramp With Two New Directional Ramps or Equivalent.

Surveyor Notes:

N/A

PROW/ADA:

R304.2.2

Total Cost: \$ 3200.00

| Field Measurements/Component Compilance |                       |       |                        |                             |       |
|-----------------------------------------|-----------------------|-------|------------------------|-----------------------------|-------|
| Compliance Description                  |                       | Data  | Compliance Description |                             | Data  |
| N/A                                     | Ramp Length (in)      | 95.0  | No                     | Ramp Slope (%)              | 8.4   |
| Yes                                     | Ramp Width (in)       | 48.0  | Yes                    | Ramp XSlope (%)             | 0.9   |
| N/A                                     | Flare Type LT         | N/A   | N/A                    | Flare Type RT               | N/A   |
| N/A                                     | Flare Slope LT (%)    | N/A   | N/A                    | Flare Slope RT (%)          | N/A   |
| N/A                                     | Flare Traversable LT? | N/A   | N/A                    | Flare Traversable RT?       | N/A   |
| N/A                                     | Landing Length (in)   | N/A   | N/A                    | DWS Provided?               | N/A   |
| N/A                                     | Landing Width (in)    | N/A   | N/A                    | DWS Contrast?               | N/A   |
| N/A                                     | Landing Slope (%)     | N/A   | N/A                    | DWS Length (in)             | N/A   |
| N/A                                     | Landing X Slope (%)   | N/A   | N/A                    | DWS Full Width?             | N/A   |
| N/A                                     | Landing Curb? (Y/N)   | N/A   | N/A                    | DWS Offset (in)             | N/A   |
| N/A                                     | Shared Landing?       | N/A   |                        |                             |       |
| N/A                                     | Gutter Ponding?       | N/A   | N/A                    | Gutter Slope (%)            | N/A   |
| N/A                                     | Gutter Lip Ht (in)    | N/A   | N/A                    | Gutter X Slope (%)          | N/A   |
| N/A                                     | Painted X Walk1?      | No    | N/A                    | Painted X Walk2?            | No    |
|                                         | X Walk 1 Direction    | To NW |                        | X Walk 2 Direction          | To SW |
| N/A                                     | X Walk 1 Width (in)   | N/A   | N/A                    | X Walk 2 Width (in)         | N/A   |
|                                         | X Walk 1 Slope (%)    | 0.1   |                        | X Walk 2 Slope (%)          | 1.7   |
|                                         | X Walk 1 X Slope (%)  | 1.9   |                        | X Walk 2 X Slope (%)        | 1.3   |
| N/A                                     | Ramp inside XWalk1?   | N/A   | N/A                    | Ramp inside XWalk2?         | N/A   |
|                                         | Road Slope (%)        | 0.0   | N/A                    | Clear Space?                | N/A   |
|                                         | Road X Slope (%)      | 2.8   | N/A                    | Clear Space to XWalk (in)   | N/A   |
| N/A                                     | Any Obstructions?     | N/A   | N/A                    | Storm Grate/Utility Hazard? | N/A   |
|                                         | Obstruction Type      |       |                        | Storm Grate/Utility Type    |       |
|                                         |                       |       |                        |                             |       |