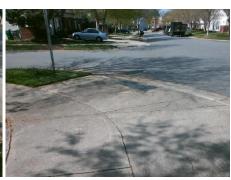

## Access Compliance Report Public Rights-of-Way (Curb Ramps)

N/A

Good

Surface Condition? (G/P)

Intersection ID: 29504 Main Street: ANTHEM\_CT Cross Street: ROSS\_MOORE\_AV Location: E

ADA ID: 87A23976F56E Ramp Type: PerpDiag Initial Pass/Fail: Fail Overall Compliance: No Severity Score: 12.5

## **Field Measurements/Component Compliance**

Street 1 Name
Stop Condition-Street 2
Street 2 Name
Stop Condition-Street 1

ROSS MOORE AV
None
ANTHEM CT
StopSign

Possible Solutions:

Remove & Replace Curb Ramp With Two New Directional Ramps or Equivalent.

Surveyor Notes:

N/A

PROW/ADA:

R304.2.2

Total Cost: \$ 3200.00

| Field Measurements/Component Compilance |                       |       |                        |                             |       |
|-----------------------------------------|-----------------------|-------|------------------------|-----------------------------|-------|
| Compliance Description                  |                       | Data  | Compliance Description |                             | Data  |
| N/A                                     | Ramp Length (in)      | 95.0  | No                     | Ramp Slope (%)              | 8.4   |
| Yes                                     | Ramp Width (in)       | 48.0  | Yes                    | Ramp XSlope (%)             | 0.9   |
| N/A                                     | Flare Type LT         | N/A   | N/A                    | Flare Type RT               | N/A   |
| N/A                                     | Flare Slope LT (%)    | N/A   | N/A                    | Flare Slope RT (%)          | N/A   |
| N/A                                     | Flare Traversable LT? | N/A   | N/A                    | Flare Traversable RT?       | N/A   |
| N/A                                     | Landing Length (in)   | N/A   | N/A                    | DWS Provided?               | N/A   |
| N/A                                     | Landing Width (in)    | N/A   | N/A                    | DWS Contrast?               | N/A   |
| N/A                                     | Landing Slope (%)     | N/A   | N/A                    | DWS Length (in)             | N/A   |
| N/A                                     | Landing X Slope (%)   | N/A   | N/A                    | DWS Full Width?             | N/A   |
| N/A                                     | Landing Curb? (Y/N)   | N/A   | N/A                    | DWS Offset (in)             | N/A   |
| N/A                                     | Shared Landing?       | N/A   |                        |                             |       |
| N/A                                     | Gutter Ponding?       | N/A   | N/A                    | Gutter Slope (%)            | N/A   |
| N/A                                     | Gutter Lip Ht (in)    | N/A   | N/A                    | Gutter X Slope (%)          | N/A   |
| N/A                                     | Painted X Walk1?      | No    | N/A                    | Painted X Walk2?            | No    |
|                                         | X Walk 1 Direction    | To NW |                        | X Walk 2 Direction          | To SW |
| N/A                                     | X Walk 1 Width (in)   | N/A   | N/A                    | X Walk 2 Width (in)         | N/A   |
|                                         | X Walk 1 Slope (%)    | 0.1   |                        | X Walk 2 Slope (%)          | 1.7   |
|                                         | X Walk 1 X Slope (%)  | 1.9   |                        | X Walk 2 X Slope (%)        | 1.3   |
| N/A                                     | Ramp inside XWalk1?   | N/A   | N/A                    | Ramp inside XWalk2?         | N/A   |
|                                         | Road Slope (%)        | 0.0   | N/A                    | Clear Space?                | N/A   |
|                                         | Road X Slope (%)      | 2.8   | N/A                    | Clear Space to XWalk (in)   | N/A   |
| N/A                                     | Any Obstructions?     | N/A   | N/A                    | Storm Grate/Utility Hazard? | N/A   |
|                                         | Obstruction Type      |       |                        | Storm Grate/Utility Type    |       |
|                                         |                       |       |                        |                             |       |