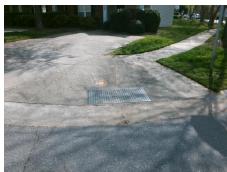

## Access Compliance Report Public Rights-of-Way (Curb Ramps)

N/A

Good

Surface Condition? (G/P)

Intersection ID: 29504 Main Street: ANTHEM\_CT Cross Street: ROSS\_MOORE\_AV Location: E

ADA ID: 87A23976F56E Ramp Type: PerpDiag Initial Pass/Fail: Fail Overall Compliance: No Severity Score: 12.5

## **Field Measurements/Component Compliance**

Street 1 Name
Stop Condition-Street 2
Street 2 Name
Stop Condition-Street 1

ROSS MOORE AV
None
ANTHEM CT
StopSign

Possible Solutions:

Remove & Replace Curb Ramp With Two New Directional Ramps or Equivalent.

Surveyor Notes:

N/A

PROW/ADA:

R304.2.2

Total Cost: \$ 3200.00

| Field Measurements/Component Compilance |                       |       |                        |                             |       |
|-----------------------------------------|-----------------------|-------|------------------------|-----------------------------|-------|
| Compliance Description                  |                       | Data  | Compliance Description |                             | Data  |
| N/A                                     | Ramp Length (in)      | 95.0  | No                     | Ramp Slope (%)              | 8.4   |
| Yes                                     | Ramp Width (in)       | 48.0  | Yes                    | Ramp XSlope (%)             | 0.9   |
| N/A                                     | Flare Type LT         | N/A   | N/A                    | Flare Type RT               | N/A   |
| N/A                                     | Flare Slope LT (%)    | N/A   | N/A                    | Flare Slope RT (%)          | N/A   |
| N/A                                     | Flare Traversable LT? | N/A   | N/A                    | Flare Traversable RT?       | N/A   |
| N/A                                     | Landing Length (in)   | N/A   | N/A                    | DWS Provided?               | N/A   |
| N/A                                     | Landing Width (in)    | N/A   | N/A                    | DWS Contrast?               | N/A   |
| N/A                                     | Landing Slope (%)     | N/A   | N/A                    | DWS Length (in)             | N/A   |
| N/A                                     | Landing X Slope (%)   | N/A   | N/A                    | DWS Full Width?             | N/A   |
| N/A                                     | Landing Curb? (Y/N)   | N/A   | N/A                    | DWS Offset (in)             | N/A   |
| N/A                                     | Shared Landing?       | N/A   |                        |                             |       |
| N/A                                     | Gutter Ponding?       | N/A   | N/A                    | Gutter Slope (%)            | N/A   |
| N/A                                     | Gutter Lip Ht (in)    | N/A   | N/A                    | Gutter X Slope (%)          | N/A   |
| N/A                                     | Painted X Walk1?      | No    | N/A                    | Painted X Walk2?            | No    |
|                                         | X Walk 1 Direction    | To NW |                        | X Walk 2 Direction          | To SW |
| N/A                                     | X Walk 1 Width (in)   | N/A   | N/A                    | X Walk 2 Width (in)         | N/A   |
|                                         | X Walk 1 Slope (%)    | 0.1   |                        | X Walk 2 Slope (%)          | 1.7   |
|                                         | X Walk 1 X Slope (%)  | 1.9   |                        | X Walk 2 X Slope (%)        | 1.3   |
| N/A                                     | Ramp inside XWalk1?   | N/A   | N/A                    | Ramp inside XWalk2?         | N/A   |
|                                         | Road Slope (%)        | 0.0   | N/A                    | Clear Space?                | N/A   |
|                                         | Road X Slope (%)      | 2.8   | N/A                    | Clear Space to XWalk (in)   | N/A   |
| N/A                                     | Any Obstructions?     | N/A   | N/A                    | Storm Grate/Utility Hazard? | N/A   |
|                                         | Obstruction Type      |       |                        | Storm Grate/Utility Type    |       |
|                                         |                       |       |                        |                             |       |