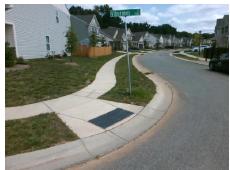

**Codes/Mitigation Info/Possible Solution** 

Field Measurements/Component Compliance

Street 1 Name
Stop Condition-Street 2
Street 2 Name
Stop Condition-Street 1

VIBURNUM CT StopSign SNOWBELL CT None Remove & Replace Curb Ramp With Two New Directional Ramps or Equivalent. Remove & Replace Gutter.

Surveyor Notes:

Possible Solutions:

N/A

PROW/ADA:

Not Found, R304.5.3, R304.2.1, R305.2, R302.7, R302.7.2

Total Cost: \$ 3950.00

|     |                       | Data   | Compliance Description |                             | Data |
|-----|-----------------------|--------|------------------------|-----------------------------|------|
| N/A | Ramp Length (in)      | 73.0   | Yes                    | Ramp Slope (%)              | 5.6  |
| Yes | Ramp Width (in)       | 48.0   | No                     | Ramp XSlope (%)             | 3.8  |
| N/A | Flare Type LT         | Sloped | N/A                    | Flare Type RT               | N/A  |
| N/A | Flare Slope LT (%)    | 4.2    | N/A                    | Flare Slope RT (%)          | 8.8  |
| N/A | Flare Traversable LT? | No     | N/A                    | Flare Traversable RT?       | No   |
| Yes | Landing Length (in)   | 49.0   | Yes                    | DWS Provided?               | Yes  |
| No  | Landing Width (in)    | 42.0   | Yes                    | DWS Contrast?               | Yes  |
| Yes | Landing Slope (%)     | 1.6    | Yes                    | DWS Length (in)             | 24.0 |
| No  | Landing X Slope (%)   | 3.6    | Yes                    | DWS Full Width?             | Yes  |
| N/A | Landing Curb? (Y/N)   | No     | No                     | DWS Offset (in)             | 5.0  |
| N/A | Shared Landing?       | No     |                        |                             |      |
| No  | Gutter Ponding?       | Yes    | Yes                    | Gutter Slope (%)            | 4.5  |
| No  | Gutter Lip Ht (in)    | 1.5    | No                     | Gutter X Slope (%)          | 3.1  |
| N/A | Painted X Walk1?      | No     | N/A                    | Painted X Walk2?            | No   |
|     | X Walk 1 Direction    | To W   |                        | X Walk 2 Direction          | To S |
| N/A | X Walk 1 Width (in)   | N/A    | N/A                    | X Walk 2 Width (in)         | N/A  |
|     | X Walk 1 Slope (%)    | 1.0    |                        | X Walk 2 Slope (%)          | 1.3  |
|     | X Walk 1 X Slope (%)  | 1.8    |                        | X Walk 2 X Slope (%)        | 0.9  |
| N/A | Ramp inside XWalk1?   | N/A    | N/A                    | Ramp inside XWalk2?         | N/A  |
|     | Road Slope (%)        | 2.4    | N/A                    | Clear Space?                | Yes  |
|     | Road X Slope (%)      | 2.7    | N/A                    | Clear Space to XWalk (in)   | N/A  |
| Yes | Any Obstructions?     | No     | Yes                    | Storm Grate/Utility Hazard? | No   |
|     | Obstruction Type      |        |                        | Storm Grate/Utility Type    |      |
|     |                       | N/A    |                        |                             | N/A  |
|     |                       |        | Yes                    | Surface Condition? (G/P)    | Good |