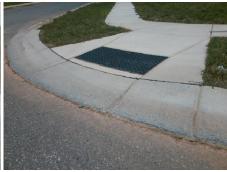

**Codes/Mitigation Info/Possible Solution** 

Field Measurements/Component Compliance

Street 1 Name
Stop Condition-Street 2
Street 2 Name
Stop Condition-Street 1

VIBURNUM CT StopSign SNOWBELL CT None Remove & Replace Curb Ramp With Two New Directional Ramps or Equivalent. Remove & Replace Gutter.

Surveyor Notes:

Possible Solutions:

N/A

PROW/ADA:

Not Found, R304.5.3, R304.2.1, R305.2, R302.7, R302.7.2

Total Cost: \$ 3950.00

|     |                       | Data   | Compliance Description |                             | Data |
|-----|-----------------------|--------|------------------------|-----------------------------|------|
| N/A | Ramp Length (in)      | 73.0   | Yes                    | Ramp Slope (%)              | 5.6  |
| Yes | Ramp Width (in)       | 48.0   | No                     | Ramp XSlope (%)             | 3.8  |
| N/A | Flare Type LT         | Sloped | N/A                    | Flare Type RT               | N/A  |
| N/A | Flare Slope LT (%)    | 4.2    | N/A                    | Flare Slope RT (%)          | 8.8  |
| N/A | Flare Traversable LT? | No     | N/A                    | Flare Traversable RT?       | No   |
| Yes | Landing Length (in)   | 49.0   | Yes                    | DWS Provided?               | Yes  |
| No  | Landing Width (in)    | 42.0   | Yes                    | DWS Contrast?               | Yes  |
| Yes | Landing Slope (%)     | 1.6    | Yes                    | DWS Length (in)             | 24.0 |
| No  | Landing X Slope (%)   | 3.6    | Yes                    | DWS Full Width?             | Yes  |
| N/A | Landing Curb? (Y/N)   | No     | No                     | DWS Offset (in)             | 5.0  |
| N/A | Shared Landing?       | No     |                        |                             |      |
| No  | Gutter Ponding?       | Yes    | Yes                    | Gutter Slope (%)            | 4.5  |
| No  | Gutter Lip Ht (in)    | 1.5    | No                     | Gutter X Slope (%)          | 3.1  |
| N/A | Painted X Walk1?      | No     | N/A                    | Painted X Walk2?            | No   |
|     | X Walk 1 Direction    | To W   |                        | X Walk 2 Direction          | To S |
| N/A | X Walk 1 Width (in)   | N/A    | N/A                    | X Walk 2 Width (in)         | N/A  |
|     | X Walk 1 Slope (%)    | 1.0    |                        | X Walk 2 Slope (%)          | 1.3  |
|     | X Walk 1 X Slope (%)  | 1.8    |                        | X Walk 2 X Slope (%)        | 0.9  |
| N/A | Ramp inside XWalk1?   | N/A    | N/A                    | Ramp inside XWalk2?         | N/A  |
|     | Road Slope (%)        | 2.4    | N/A                    | Clear Space?                | Yes  |
|     | Road X Slope (%)      | 2.7    | N/A                    | Clear Space to XWalk (in)   | N/A  |
| Yes | Any Obstructions?     | No     | Yes                    | Storm Grate/Utility Hazard? | No   |
|     | Obstruction Type      |        |                        | Storm Grate/Utility Type    |      |
|     |                       | N/A    |                        |                             | N/A  |
|     |                       |        | Yes                    | Surface Condition? (G/P)    | Good |