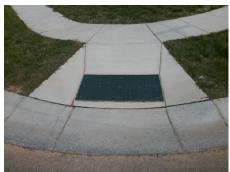

**Codes/Mitigation Info/Possible Solution** 

Field Measurements/Component Compliance

Street 1 Name
Stop Condition-Street 2
Street 2 Name
Stop Condition-Street 1

VIBURNUM CT StopSign SNOWBELL CT None Remove & Replace Curb Ramp With Two New Directional Ramps or Equivalent. Remove & Replace Gutter.

Surveyor Notes:

Possible Solutions:

N/A

PROW/ADA:

Not Found, R304.5.3, R304.2.1, R305.2, R302.7, R302.7.2

Total Cost: \$ 3950.00

|     |                       | Data   | Compliance Description |                             | Data |
|-----|-----------------------|--------|------------------------|-----------------------------|------|
| N/A | Ramp Length (in)      | 73.0   | Yes                    | Ramp Slope (%)              | 5.6  |
| Yes | Ramp Width (in)       | 48.0   | No                     | Ramp XSlope (%)             | 3.8  |
| N/A | Flare Type LT         | Sloped | N/A                    | Flare Type RT               | N/A  |
| N/A | Flare Slope LT (%)    | 4.2    | N/A                    | Flare Slope RT (%)          | 8.8  |
| N/A | Flare Traversable LT? | No     | N/A                    | Flare Traversable RT?       | No   |
| Yes | Landing Length (in)   | 49.0   | Yes                    | DWS Provided?               | Yes  |
| No  | Landing Width (in)    | 42.0   | Yes                    | DWS Contrast?               | Yes  |
| Yes | Landing Slope (%)     | 1.6    | Yes                    | DWS Length (in)             | 24.0 |
| No  | Landing X Slope (%)   | 3.6    | Yes                    | DWS Full Width?             | Yes  |
| N/A | Landing Curb? (Y/N)   | No     | No                     | DWS Offset (in)             | 5.0  |
| N/A | Shared Landing?       | No     |                        |                             |      |
| No  | Gutter Ponding?       | Yes    | Yes                    | Gutter Slope (%)            | 4.5  |
| No  | Gutter Lip Ht (in)    | 1.5    | No                     | Gutter X Slope (%)          | 3.1  |
| N/A | Painted X Walk1?      | No     | N/A                    | Painted X Walk2?            | No   |
|     | X Walk 1 Direction    | To W   |                        | X Walk 2 Direction          | To S |
| N/A | X Walk 1 Width (in)   | N/A    | N/A                    | X Walk 2 Width (in)         | N/A  |
|     | X Walk 1 Slope (%)    | 1.0    |                        | X Walk 2 Slope (%)          | 1.3  |
|     | X Walk 1 X Slope (%)  | 1.8    |                        | X Walk 2 X Slope (%)        | 0.9  |
| N/A | Ramp inside XWalk1?   | N/A    | N/A                    | Ramp inside XWalk2?         | N/A  |
|     | Road Slope (%)        | 2.4    | N/A                    | Clear Space?                | Yes  |
|     | Road X Slope (%)      | 2.7    | N/A                    | Clear Space to XWalk (in)   | N/A  |
| Yes | Any Obstructions?     | No     | Yes                    | Storm Grate/Utility Hazard? | No   |
|     | Obstruction Type      |        |                        | Storm Grate/Utility Type    |      |
|     |                       | N/A    |                        |                             | N/A  |
|     |                       |        | Yes                    | Surface Condition? (G/P)    | Good |