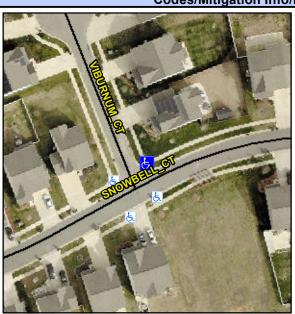

## Access Compliance Report Public Rights-of-Way (Curb Ramps)

Intersection ID: 52303Main Street:VIBURNUM\_CTCross Street:SNOWBELL\_CTLocation:NEADA ID: 87A39C806940Ramp Type:PerpDiagInitial Pass/Fail:PassOverall Compliance:NoSeverity Score:15.25

**Codes/Mitigation Info/Possible Solution** 

Field Measurements/Component Compliance

Street 1 Name
Stop Condition-Street 2
Street 2 Name
Stop Condition-Street 1

VIBURNUM CT StopSign SNOWBELL CT None Remove & Replace Curb Ramp With Two New Directional Ramps or Equivalent. Remove & Replace Gutter.