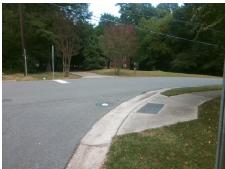

To NW

Intersection ID: 23444 Main Street: TRAVELERS\_CT Cross Street: PROVIDENCE\_LN\_WEST Location: S

ADA ID: 87A50FCD9AF5 Ramp Type: BlendTrans2 Initial Pass/Fail: Fail Overall Compliance: No Severity Score: 8.75

No

Street 1 Name
Stop Condition-Street 1
Street 2 Name
Stop Condition-Street 2

PROVIDENCE LN WEST
StopSign
TRAVELERS CT

Remove & Replace Curb Ramp With Two New Directional Ramps or Equivalent.

Surveyor Notes: N/A