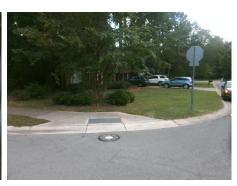

To NW

Intersection ID: 23444 Main Street: TRAVELERS\_CT Cross Street: PROVIDENCE\_LN\_WEST Location: S

ADA ID: 87A50FCD9AF5 Ramp Type: BlendTrans2 Initial Pass/Fail: Fail Overall Compliance: No Severity Score: 8.75

No

Street 1 Name
Stop Condition-Street 1
Street 2 Name
Stop Condition-Street 2

PROVIDENCE LN WEST
StopSign
TRAVELERS CT

Remove & Replace Curb Ramp With Two New Directional Ramps or Equivalent.

Surveyor Notes: N/A