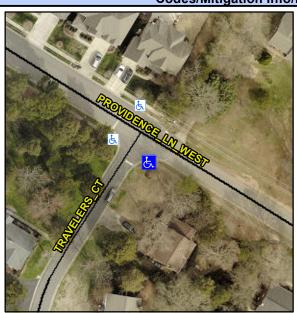

To NW

Intersection ID: 23444 Main Street: TRAVELERS\_CT Cross Street: PROVIDENCE\_LN\_WEST Location: S

ADA ID: 87A50FCD9AF5 Ramp Type: BlendTrans2 Initial Pass/Fail: Fail Overall Compliance: No Severity Score: 8.75