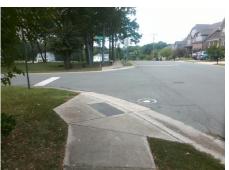

To NW

Intersection ID: 23444 Main Street: TRAVELERS\_CT Cross Street: PROVIDENCE\_LN\_WEST Location: S

ADA ID: 87A50FCD9AF5 Ramp Type: BlendTrans2 Initial Pass/Fail: Fail Overall Compliance: No Severity Score: 8.75

No

Street 1 Name
Stop Condition-Street 1
Street 2 Name
Stop Condition-Street 2

PROVIDENCE LN WEST
StopSign
TRAVELERS CT

Remove & Replace Curb Ramp With Two New Directional Ramps or Equivalent.

Surveyor Notes: N/A