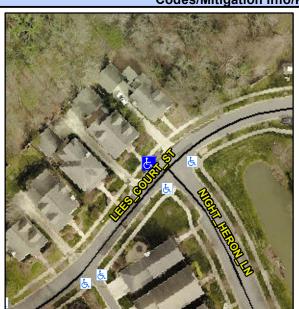

## Access Compliance Report Public Rights-of-Way (Curb Ramps)

Intersection ID: 47697Main Street:LEES\_COURT\_STCross Street:NIGHT\_HERON\_LNLocation:NWADA ID: 87AA57F34459Ramp Type:PerpInitial Pass/Fail:FailOverall Compliance:NoSeverity Score:12.5