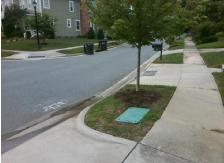

## Access Compliance Report Public Rights-of-Way (Curb Ramps)

Intersection ID: 47697Main Street:LEES\_COURT\_STCross Street:NIGHT\_HERON\_LNLocation:NWADA ID: 87AA57F34459Ramp Type:PerpInitial Pass/Fail:FailOverall Compliance:NoSeverity Score:12.5

Total Cost: \$ 1850.00

| Field Measurements/Component Compliance |                       |       |      |                             |      |  |
|-----------------------------------------|-----------------------|-------|------|-----------------------------|------|--|
| Compliance Description Data             |                       | Data  | Comp | liance Description          | Data |  |
| N/A                                     | Ramp Length (in)      | 121.0 | No   | Ramp Slope (%)              | 11.4 |  |
| Yes                                     | Ramp Width (in)       | 49.0  | Yes  | Ramp XSlope (%)             | 0.2  |  |
| N/A                                     | Flare Type LT         | N/A   | N/A  | Flare Type RT               | N/A  |  |
| N/A                                     | Flare Slope LT (%)    | N/A   | N/A  | Flare Slope RT (%)          | N/A  |  |
| N/A                                     | Flare Traversable LT? | N/A   | N/A  | Flare Traversable RT?       | N/A  |  |
| N/A                                     | Landing Length (in)   | N/A   | N/A  | DWS Provided?               | N/A  |  |
| N/A                                     | Landing Width (in)    | N/A   | N/A  | DWS Contrast?               | N/A  |  |
| N/A                                     | Landing Slope (%)     | N/A   | N/A  | DWS Length (in)             | N/A  |  |
| N/A                                     | Landing X Slope (%)   | N/A   | N/A  | DWS Full Width?             | N/A  |  |
| N/A                                     | Landing Curb? (Y/N)   | N/A   | N/A  | DWS Offset (in)             | N/A  |  |
| N/A                                     | Shared Landing?       | N/A   |      |                             |      |  |
| N/A                                     | Gutter Ponding?       | N/A   | N/A  | Gutter Slope (%)            | N/A  |  |
| N/A                                     | Gutter Lip Ht (in)    | N/A   | N/A  | Gutter X Slope (%)          | N/A  |  |
| N/A                                     | Painted X Walk1?      | No    | N/A  | Painted X Walk2?            | N/A  |  |
|                                         | X Walk 1 Direction    | To SE |      | X Walk 2 Direction          | N/A  |  |
| N/A                                     | X Walk 1 Width (in)   | N/A   | N/A  | X Walk 2 Width (in)         | N/A  |  |
|                                         | X Walk 1 Slope (%)    | 3.4   |      | X Walk 2 Slope (%)          | N/A  |  |
|                                         | X Walk 1 X Slope (%)  | 2.3   |      | X Walk 2 X Slope (%)        | N/A  |  |
| N/A                                     | Ramp inside XWalk1?   | N/A   | N/A  | Ramp inside XWalk2?         | N/A  |  |
|                                         | Road Slope (%)        | N/A   | N/A  | Clear Space?                | N/A  |  |
|                                         | Road X Slope (%)      | N/A   | N/A  | Clear Space to XWalk (in)   | N/A  |  |
| N/A                                     | Any Obstructions?     | N/A   | N/A  | Storm Grate/Utility Hazard? | N/A  |  |
|                                         | Obstruction Type      |       |      | Storm Grate/Utility Type    |      |  |
|                                         |                       | N/A   |      |                             | N/A  |  |
|                                         |                       |       | Yes  | Surface Condition? (G/P)    | Good |  |
| 3                                       |                       |       |      |                             |      |  |