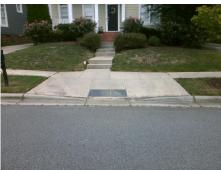

## Access Compliance Report Public Rights-of-Way (Curb Ramps)

Intersection ID: 47697Main Street:LEES\_COURT\_STCross Street:NIGHT\_HERON\_LNLocation:NWADA ID: 87AA57F34459Ramp Type:PerpInitial Pass/Fail:FailOverall Compliance:NoSeverity Score:12.5

Total Cost: \$ 1850.00

| Field Measurements/Component Compliance |                       |       |      |                             |      |  |
|-----------------------------------------|-----------------------|-------|------|-----------------------------|------|--|
| Compliance Description Data             |                       | Data  | Comp | liance Description          | Data |  |
| N/A                                     | Ramp Length (in)      | 121.0 | No   | Ramp Slope (%)              | 11.4 |  |
| Yes                                     | Ramp Width (in)       | 49.0  | Yes  | Ramp XSlope (%)             | 0.2  |  |
| N/A                                     | Flare Type LT         | N/A   | N/A  | Flare Type RT               | N/A  |  |
| N/A                                     | Flare Slope LT (%)    | N/A   | N/A  | Flare Slope RT (%)          | N/A  |  |
| N/A                                     | Flare Traversable LT? | N/A   | N/A  | Flare Traversable RT?       | N/A  |  |
| N/A                                     | Landing Length (in)   | N/A   | N/A  | DWS Provided?               | N/A  |  |
| N/A                                     | Landing Width (in)    | N/A   | N/A  | DWS Contrast?               | N/A  |  |
| N/A                                     | Landing Slope (%)     | N/A   | N/A  | DWS Length (in)             | N/A  |  |
| N/A                                     | Landing X Slope (%)   | N/A   | N/A  | DWS Full Width?             | N/A  |  |
| N/A                                     | Landing Curb? (Y/N)   | N/A   | N/A  | DWS Offset (in)             | N/A  |  |
| N/A                                     | Shared Landing?       | N/A   |      |                             |      |  |
| N/A                                     | Gutter Ponding?       | N/A   | N/A  | Gutter Slope (%)            | N/A  |  |
| N/A                                     | Gutter Lip Ht (in)    | N/A   | N/A  | Gutter X Slope (%)          | N/A  |  |
| N/A                                     | Painted X Walk1?      | No    | N/A  | Painted X Walk2?            | N/A  |  |
|                                         | X Walk 1 Direction    | To SE |      | X Walk 2 Direction          | N/A  |  |
| N/A                                     | X Walk 1 Width (in)   | N/A   | N/A  | X Walk 2 Width (in)         | N/A  |  |
|                                         | X Walk 1 Slope (%)    | 3.4   |      | X Walk 2 Slope (%)          | N/A  |  |
|                                         | X Walk 1 X Slope (%)  | 2.3   |      | X Walk 2 X Slope (%)        | N/A  |  |
| N/A                                     | Ramp inside XWalk1?   | N/A   | N/A  | Ramp inside XWalk2?         | N/A  |  |
|                                         | Road Slope (%)        | N/A   | N/A  | Clear Space?                | N/A  |  |
|                                         | Road X Slope (%)      | N/A   | N/A  | Clear Space to XWalk (in)   | N/A  |  |
| N/A                                     | Any Obstructions?     | N/A   | N/A  | Storm Grate/Utility Hazard? | N/A  |  |
|                                         | Obstruction Type      |       |      | Storm Grate/Utility Type    |      |  |
|                                         |                       | N/A   |      |                             | N/A  |  |
|                                         |                       |       | Yes  | Surface Condition? (G/P)    | Good |  |
| 3                                       |                       |       |      |                             |      |  |