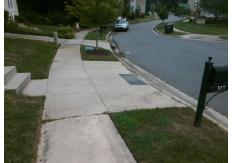

## Access Compliance Report Public Rights-of-Way (Curb Ramps)

Intersection ID: 47697Main Street:LEES\_COURT\_STCross Street:NIGHT\_HERON\_LNLocation:NWADA ID: 87AA57F34459Ramp Type:PerpInitial Pass/Fail:FailOverall Compliance:NoSeverity Score:12.5

Total Cost: \$ 1850.00

| Field Measurements/Component Compliance |                       |       |      |                             |      |  |
|-----------------------------------------|-----------------------|-------|------|-----------------------------|------|--|
| Compliance Description Data             |                       | Data  | Comp | liance Description          | Data |  |
| N/A                                     | Ramp Length (in)      | 121.0 | No   | Ramp Slope (%)              | 11.4 |  |
| Yes                                     | Ramp Width (in)       | 49.0  | Yes  | Ramp XSlope (%)             | 0.2  |  |
| N/A                                     | Flare Type LT         | N/A   | N/A  | Flare Type RT               | N/A  |  |
| N/A                                     | Flare Slope LT (%)    | N/A   | N/A  | Flare Slope RT (%)          | N/A  |  |
| N/A                                     | Flare Traversable LT? | N/A   | N/A  | Flare Traversable RT?       | N/A  |  |
| N/A                                     | Landing Length (in)   | N/A   | N/A  | DWS Provided?               | N/A  |  |
| N/A                                     | Landing Width (in)    | N/A   | N/A  | DWS Contrast?               | N/A  |  |
| N/A                                     | Landing Slope (%)     | N/A   | N/A  | DWS Length (in)             | N/A  |  |
| N/A                                     | Landing X Slope (%)   | N/A   | N/A  | DWS Full Width?             | N/A  |  |
| N/A                                     | Landing Curb? (Y/N)   | N/A   | N/A  | DWS Offset (in)             | N/A  |  |
| N/A                                     | Shared Landing?       | N/A   |      |                             |      |  |
| N/A                                     | Gutter Ponding?       | N/A   | N/A  | Gutter Slope (%)            | N/A  |  |
| N/A                                     | Gutter Lip Ht (in)    | N/A   | N/A  | Gutter X Slope (%)          | N/A  |  |
| N/A                                     | Painted X Walk1?      | No    | N/A  | Painted X Walk2?            | N/A  |  |
|                                         | X Walk 1 Direction    | To SE |      | X Walk 2 Direction          | N/A  |  |
| N/A                                     | X Walk 1 Width (in)   | N/A   | N/A  | X Walk 2 Width (in)         | N/A  |  |
|                                         | X Walk 1 Slope (%)    | 3.4   |      | X Walk 2 Slope (%)          | N/A  |  |
|                                         | X Walk 1 X Slope (%)  | 2.3   |      | X Walk 2 X Slope (%)        | N/A  |  |
| N/A                                     | Ramp inside XWalk1?   | N/A   | N/A  | Ramp inside XWalk2?         | N/A  |  |
|                                         | Road Slope (%)        | N/A   | N/A  | Clear Space?                | N/A  |  |
|                                         | Road X Slope (%)      | N/A   | N/A  | Clear Space to XWalk (in)   | N/A  |  |
| N/A                                     | Any Obstructions?     | N/A   | N/A  | Storm Grate/Utility Hazard? | N/A  |  |
|                                         | Obstruction Type      |       |      | Storm Grate/Utility Type    |      |  |
|                                         |                       | N/A   |      |                             | N/A  |  |
|                                         |                       |       | Yes  | Surface Condition? (G/P)    | Good |  |
| 3                                       |                       |       |      |                             |      |  |