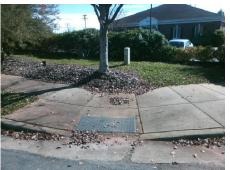

## Access Compliance Report Public Rights-of-Way (Curb Ramps)

Intersection ID: 10034609 Main Street: PLANTATION\_CENTER\_DR Cross Street: N/A Location: SE

ADA ID: 87ACB3E34E33 Ramp Type: Para Initial Pass/Fail: Fail Overall Compliance: No Severity Score: 13.75

| Total Cost: | \$<br>1600.00 |
|-------------|---------------|
|             |               |

| Data  | liance Description          | Compliance Description |       | Field Measure Compliance Description |     |
|-------|-----------------------------|------------------------|-------|--------------------------------------|-----|
| 52.0  | Ramp Length RT (in)         | N/A                    | 45.0  | Ramp Length LT (in)                  | N/A |
| 108.0 | Ramp Width RT (in)          | Yes                    | 108.0 | Ramp Width LT (in)                   | Yes |
| 9.2   | Ramp Slope RT (%)           | No                     | 8.9   | Ramp Slope LT (%)                    | No  |
| 1.9   | Ramp XSlope RT (%)          | Yes                    | 3.0   | Ramp XSlope LT (%)                   | No  |
| N/A   | DWS Provided?               | N/A                    | N/A   | Landing Length (in)                  | N/A |
| N/A   | DWS Contrast?               | N/A                    | N/A   | Landing Width (in)                   | N/A |
| N/A   | DWS Length (in)             | N/A                    | N/A   | Landing Slope (%)                    | N/A |
| N/A   | DWS Full Width?             | N/A                    | N/A   | Landing X Slope (%)                  | N/A |
| N/A   | DWS Offset (in)             | N/A N/A                | N/A   | Landing Curb? (Y/N)                  | N/A |
|       |                             |                        | N/A   | Shared Landing?                      | N/A |
| N/A   | Gutter Slope (%)            | N/A                    | N/A   | Gutter Ponding?                      | N/A |
| N/A   | Gutter X Slope (%)          | N/A                    | N/A   | Gutter Lip Ht (in)                   | N/A |
| N/A   | Painted X Walk2?            | N/A                    | No    | Painted X Walk1?                     | N/A |
| N/A   | X Walk 2 Direction          |                        | To NW | X Walk 1 Direction                   |     |
| N/A   | X Walk 2 Width (in)         | N/A                    | N/A   | X Walk 1 Width (in)                  | N/A |
| N/A   | X Walk 2 Slope (%)          |                        | 2.7   | X Walk 1 Slope (%)                   |     |
| N/A   | X Walk 2 X Slope (%)        |                        | 1.2   | X Walk 1 X Slope (%)                 |     |
| N/A   | Ramp inside XWalk2?         | N/A                    | N/A   | Ramp inside XWalk1?                  | N/A |
| N/A   | Clear Space?                | N/A                    | N/A   | Road Slope (%)                       |     |
| N/A   | Clear Space to XWalk (in)   | N/A                    | N/A   | Road X Slope (%)                     |     |
| N/A   | Storm Grate/Utility Hazard? | N/A                    | N/A   | Any Obstructions?                    | N/A |
|       | Storm Grate/Utility Type    |                        |       | Obstruction Type                     |     |
| N/A   |                             |                        | N/A   |                                      |     |
| Good  | Surface Condition? (G/P)    | Yes                    |       |                                      |     |
| 8.5   | Curb Slope (%)              | N/A                    |       |                                      |     |