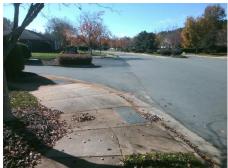

## Access Compliance Report Public Rights-of-Way (Curb Ramps)

Intersection ID: 10034609 Main Street: PLANTATION\_CENTER\_DR Cross Street: N/A Location: SE

ADA ID: 87ACB3E34E33 Ramp Type: Para Initial Pass/Fail: Fail Overall Compliance: No Severity Score: 13.75

| Total Cost: | \$<br>1600.00 |
|-------------|---------------|
|             |               |

| Data  | liance Description          | Compliance Description |       | Field Measure Compliance Description |     |
|-------|-----------------------------|------------------------|-------|--------------------------------------|-----|
| 52.0  | Ramp Length RT (in)         | N/A                    | 45.0  | Ramp Length LT (in)                  | N/A |
| 108.0 | Ramp Width RT (in)          | Yes                    | 108.0 | Ramp Width LT (in)                   | Yes |
| 9.2   | Ramp Slope RT (%)           | No                     | 8.9   | Ramp Slope LT (%)                    | No  |
| 1.9   | Ramp XSlope RT (%)          | Yes                    | 3.0   | Ramp XSlope LT (%)                   | No  |
| N/A   | DWS Provided?               | N/A                    | N/A   | Landing Length (in)                  | N/A |
| N/A   | DWS Contrast?               | N/A                    | N/A   | Landing Width (in)                   | N/A |
| N/A   | DWS Length (in)             | N/A                    | N/A   | Landing Slope (%)                    | N/A |
| N/A   | DWS Full Width?             | N/A                    | N/A   | Landing X Slope (%)                  | N/A |
| N/A   | DWS Offset (in)             | N/A N/A                | N/A   | Landing Curb? (Y/N)                  | N/A |
|       |                             |                        | N/A   | Shared Landing?                      | N/A |
| N/A   | Gutter Slope (%)            | N/A                    | N/A   | Gutter Ponding?                      | N/A |
| N/A   | Gutter X Slope (%)          | N/A                    | N/A   | Gutter Lip Ht (in)                   | N/A |
| N/A   | Painted X Walk2?            | N/A                    | No    | Painted X Walk1?                     | N/A |
| N/A   | X Walk 2 Direction          |                        | To NW | X Walk 1 Direction                   |     |
| N/A   | X Walk 2 Width (in)         | N/A                    | N/A   | X Walk 1 Width (in)                  | N/A |
| N/A   | X Walk 2 Slope (%)          |                        | 2.7   | X Walk 1 Slope (%)                   |     |
| N/A   | X Walk 2 X Slope (%)        |                        | 1.2   | X Walk 1 X Slope (%)                 |     |
| N/A   | Ramp inside XWalk2?         | N/A                    | N/A   | Ramp inside XWalk1?                  | N/A |
| N/A   | Clear Space?                | N/A                    | N/A   | Road Slope (%)                       |     |
| N/A   | Clear Space to XWalk (in)   | N/A                    | N/A   | Road X Slope (%)                     |     |
| N/A   | Storm Grate/Utility Hazard? | N/A                    | N/A   | Any Obstructions?                    | N/A |
|       | Storm Grate/Utility Type    |                        |       | Obstruction Type                     |     |
| N/A   |                             |                        | N/A   |                                      |     |
| Good  | Surface Condition? (G/P)    | Yes                    |       |                                      |     |
| 8.5   | Curb Slope (%)              | N/A                    |       |                                      |     |