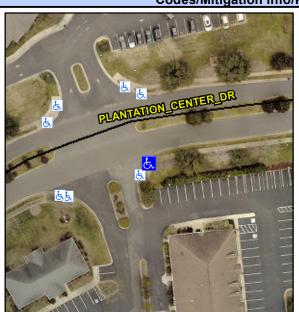

## Access Compliance Report Public Rights-of-Way (Curb Ramps)

Intersection ID: 10034609 Main Street: PLANTATION\_CENTER\_DR Cross Street: N/A Location: SE

ADA ID: 87ACB3E34E33 Ramp Type: Para Initial Pass/Fail: Fail Overall Compliance: No Severity Score: 13.75

## Field Measurements/Component Compliance

| Street 1 Name           | PLANTATION CENTER DR |
|-------------------------|----------------------|
| Stop Condition-Street 1 | None                 |
| Street 2 Name           | N/A                  |
| Stop Condition-Street 2 | N/A                  |