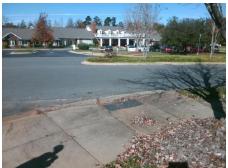

## Access Compliance Report Public Rights-of-Way (Curb Ramps)

Intersection ID: 10034609 Main Street: PLANTATION\_CENTER\_DR Cross Street: N/A Location: SE

ADA ID: 87ACB3E34E33 Ramp Type: Para Initial Pass/Fail: Fail Overall Compliance: No Severity Score: 13.75

| Total Cost: | \$<br>1600.00 |
|-------------|---------------|
|             |               |

| Data  | liance Description          | Compliance Description |       | Field Measure Compliance Description |     |
|-------|-----------------------------|------------------------|-------|--------------------------------------|-----|
| 52.0  | Ramp Length RT (in)         | N/A                    | 45.0  | Ramp Length LT (in)                  | N/A |
| 108.0 | Ramp Width RT (in)          | Yes                    | 108.0 | Ramp Width LT (in)                   | Yes |
| 9.2   | Ramp Slope RT (%)           | No                     | 8.9   | Ramp Slope LT (%)                    | No  |
| 1.9   | Ramp XSlope RT (%)          | Yes                    | 3.0   | Ramp XSlope LT (%)                   | No  |
| N/A   | DWS Provided?               | N/A                    | N/A   | Landing Length (in)                  | N/A |
| N/A   | DWS Contrast?               | N/A                    | N/A   | Landing Width (in)                   | N/A |
| N/A   | DWS Length (in)             | N/A                    | N/A   | Landing Slope (%)                    | N/A |
| N/A   | DWS Full Width?             | N/A                    | N/A   | Landing X Slope (%)                  | N/A |
| N/A   | DWS Offset (in)             | N/A N/A                | N/A   | Landing Curb? (Y/N)                  | N/A |
|       |                             |                        | N/A   | Shared Landing?                      | N/A |
| N/A   | Gutter Slope (%)            | N/A                    | N/A   | Gutter Ponding?                      | N/A |
| N/A   | Gutter X Slope (%)          | N/A                    | N/A   | Gutter Lip Ht (in)                   | N/A |
| N/A   | Painted X Walk2?            | N/A                    | No    | Painted X Walk1?                     | N/A |
| N/A   | X Walk 2 Direction          |                        | To NW | X Walk 1 Direction                   |     |
| N/A   | X Walk 2 Width (in)         | N/A                    | N/A   | X Walk 1 Width (in)                  | N/A |
| N/A   | X Walk 2 Slope (%)          |                        | 2.7   | X Walk 1 Slope (%)                   |     |
| N/A   | X Walk 2 X Slope (%)        |                        | 1.2   | X Walk 1 X Slope (%)                 |     |
| N/A   | Ramp inside XWalk2?         | N/A                    | N/A   | Ramp inside XWalk1?                  | N/A |
| N/A   | Clear Space?                | N/A                    | N/A   | Road Slope (%)                       |     |
| N/A   | Clear Space to XWalk (in)   | N/A                    | N/A   | Road X Slope (%)                     |     |
| N/A   | Storm Grate/Utility Hazard? | N/A                    | N/A   | Any Obstructions?                    | N/A |
|       | Storm Grate/Utility Type    |                        |       | Obstruction Type                     |     |
| N/A   |                             |                        | N/A   |                                      |     |
| Good  | Surface Condition? (G/P)    | Yes                    |       |                                      |     |
| 8.5   | Curb Slope (%)              | N/A                    |       |                                      |     |