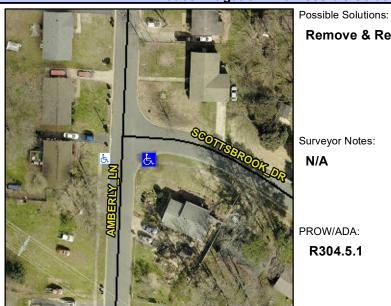

## **Access Compliance Report Public Rights-of-Way** (Curb Ramps)

Intersection ID: 7789 Main Street: AMBERLY LN Cross Street: SCOTTSBROOK\_DR Location: SE ADA ID: 87B3644A085C Ramp Type: Directional1 Initial Pass/Fail: Fail **Overall Compliance: No Severity Score:** 10

## Field Measurements/Component Compliance

**AMBERLY LN** Street 1 Name Stop Condition-Street 1 None Street 2 Name N/A Stop Condition-Street 2 N/A

Remove & Replace Entire Ramp. Surveyor Notes: N/A PROW/ADA: R304.5.1