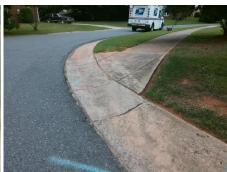

## Field Measurements/Component Compliance

**AMBERLY LN** Street 1 Name Stop Condition-Street 1 None Street 2 Name N/A Stop Condition-Street 2 N/A

Remove & Replace Entire Ramp. Surveyor Notes: N/A PROW/ADA: R304.5.1

Total Cost: 1600.00

| Field Measurements/Component Compliance |                       |      |            |       |                       |      |
|-----------------------------------------|-----------------------|------|------------|-------|-----------------------|------|
| Compliance Description                  |                       | Data | Compliance |       | Description           | Data |
| N/A                                     | Ramp Length (in)      | 46.0 | N/A        | Grade | e Break?              | N/A  |
| No                                      | Ramp Width (in)       | 43.0 | N/A        | Grade | e Break Slope (%)     | 0.0  |
| Yes                                     | Ramp Slope (%)        | 3.4  | N/A        | Grade | e Break XSlope (%)    | 0.0  |
| Yes                                     | Ramp XSlope (%)       | 2.3  |            |       |                       |      |
| N/A                                     | Flare Type LT         | N/A  | N/A        | Flare | Type RT               | N/A  |
| N/A                                     | Flare Slope LT (%)    | N/A  | N/A        | Flare | Slope RT (%)          | 0.0  |
| N/A                                     | Flare Traversable LT? | N/A  | N/A        | Flare | Traversable RT?       | N/A  |
| N/A                                     | Landing Length (in)   | 0.0  | N/A        | DWS   | Provided?             | N/A  |
| N/A                                     | Landing Width (in)    | 0.0  | N/A        | DWS   | Contrast?             | N/A  |
| N/A                                     | Landing Slope (%)     | 0.0  | N/A        | DWS   | Length (in)           | N/A  |
| N/A                                     | Landing X Slope (%)   | 0.0  | N/A        | DWS   | Full Width?           | N/A  |
| N/A                                     | Landing Curb? (Y/N)   | N/A  | N/A        | DWS   | Offset LT (in)        | N/A  |
| N/A                                     | Shared Landing?       | N/A  | N/A        | DWS   | Offset RT (in)        | N/A  |
| N/A                                     | Gutter Ponding?       | 0.0  | N/A        | Gutte | r Slope (%)           | N/A  |
| N/A                                     | Gutter Lip Ht (in)    | 0.0  | N/A        | Gutte | r X Slope (%)         | N/A  |
| N/A                                     | Painted X Walk1?      | No   |            | Road  | Slope (%)             | 0.4  |
|                                         | X Walk 1 Direction    | To W |            | Road  | X Slope (%)           | 2.4  |
|                                         | X Walk 1 Width (in)   | N/A  |            | Clear | Space?                | N/A  |
|                                         | X Walk 1 Slope (%)    | 0.4  | N/A        | Clear | Space to XWalk (in)   | N/A  |
|                                         | X Walk 1 X Slope (%)  | 2.4  | N/A        | Storm | Grate/Utility Hazard? | N/A  |
| N/A                                     | Ramp inside XWalk1?   | N/A  |            | Storm | Grate/Utility Type    |      |
| N/A                                     | Any Obstructions?     | N/A  |            |       |                       | N/A  |
|                                         | Obstruction Type      |      | Yes        | Surfa | ce Condition? (G/P)   | Good |
|                                         |                       | N/A  | N/A        | Curb  | Slope (%)             | 22.1 |
|                                         |                       |      |            |       |                       |      |