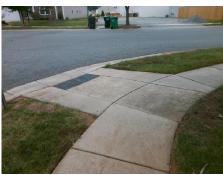

## Access Compliance Report Public Rights-of-Way (Curb Ramps)

Intersection ID: 31746 Main Street: WASHOE\_PINE\_LN Cross Street: PAPER\_BIRCH\_DR Location: NE

ADA ID: 87BCB1EBC41A Ramp Type: PerpDiag Initial Pass/Fail: Fail Overall Compliance: No Severity Score: 13.75

## Field Measurements/Component Compliance

Street 1 Name
Stop Condition-Street 2
Street 2 Name
Stop Condition-Street 1

WASHOE PINE LN StopSign PAPER BIRCH DR None

| Possible Solutions:                                                            |
|--------------------------------------------------------------------------------|
| Remove & Replace Curb Ramp With<br>Two New Directional Ramps or<br>Equivalent. |
| Surveyor Notes:                                                                |
| N/A                                                                            |
| PROW/ADA: Not Found, R304.2.2, R304.5.3                                        |
|                                                                                |
|                                                                                |

Total Cost: \$ 3200.00

| Field Measurements/Component Compliance |                        |                       |      |                        |                             |      |  |
|-----------------------------------------|------------------------|-----------------------|------|------------------------|-----------------------------|------|--|
|                                         | Compliance Description |                       | Data | Compliance Description |                             | Data |  |
|                                         | N/A                    | Ramp Length (in)      | 81.5 | No                     | Ramp Slope (%)              | 10.2 |  |
|                                         | Yes                    | Ramp Width (in)       | 48.5 | No                     | Ramp XSlope (%)             | 4.0  |  |
|                                         | N/A                    | Flare Type LT         | N/A  | N/A                    | Flare Type RT               | N/A  |  |
|                                         | N/A                    | Flare Slope LT (%)    | N/A  | N/A                    | Flare Slope RT (%)          | N/A  |  |
|                                         | N/A                    | Flare Traversable LT? | N/A  | N/A                    | Flare Traversable RT?       | N/A  |  |
|                                         | N/A                    | Landing Length (in)   | N/A  | N/A                    | DWS Provided?               | N/A  |  |
|                                         | N/A                    | Landing Width (in)    | N/A  | N/A                    | DWS Contrast?               | N/A  |  |
|                                         | N/A                    | Landing Slope (%)     | N/A  | N/A                    | DWS Length (in)             | N/A  |  |
|                                         | N/A                    | Landing X Slope (%)   | N/A  | N/A                    | DWS Full Width?             | N/A  |  |
|                                         | N/A                    | Landing Curb? (Y/N)   | N/A  | N/A                    | DWS Offset (in)             | N/A  |  |
|                                         | N/A                    | Shared Landing?       | N/A  |                        |                             |      |  |
|                                         | N/A                    | Gutter Ponding?       | N/A  | N/A                    | Gutter Slope (%)            | N/A  |  |
|                                         | N/A                    | Gutter Lip Ht (in)    | N/A  | N/A                    | Gutter X Slope (%)          | N/A  |  |
|                                         | N/A                    | Painted X Walk1?      | No   | N/A                    | Painted X Walk2?            | No   |  |
|                                         |                        | X Walk 1 Direction    | To W |                        | X Walk 2 Direction          | To S |  |
|                                         | N/A                    | X Walk 1 Width (in)   | N/A  | N/A                    | X Walk 2 Width (in)         | N/A  |  |
|                                         |                        | X Walk 1 Slope (%)    | 2.1  |                        | X Walk 2 Slope (%)          | 0.1  |  |
|                                         |                        | X Walk 1 X Slope (%)  | 1.1  |                        | X Walk 2 X Slope (%)        | 1.6  |  |
|                                         | N/A                    | Ramp inside XWalk1?   | N/A  | N/A                    | Ramp inside XWalk2?         | N/A  |  |
|                                         |                        | Road Slope (%)        | 1.9  | N/A                    | Clear Space?                | N/A  |  |
|                                         |                        | Road X Slope (%)      | 0.6  | N/A                    | Clear Space to XWalk (in)   | N/A  |  |
|                                         | N/A                    | Any Obstructions?     | N/A  | N/A                    | Storm Grate/Utility Hazard? | N/A  |  |
|                                         |                        | Obstruction Type      |      |                        | Storm Grate/Utility Type    |      |  |
|                                         |                        |                       | N/A  |                        |                             | N/A  |  |
|                                         |                        |                       |      | Yes                    | Surface Condition? (G/P)    | Good |  |
|                                         |                        |                       |      |                        |                             |      |  |