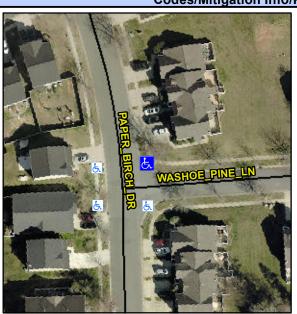

## Access Compliance Report Public Rights-of-Way (Curb Ramps)

Intersection ID: 31746 Main Street: WASHOE\_PINE\_LN Cross Street: PAPER\_BIRCH\_DR Location: NE

ADA ID: 87BCB1EBC41A Ramp Type: PerpDiag Initial Pass/Fail: Fail Overall Compliance: No Severity Score: 13.75

## Field Measurements/Component Compliance

Street 1 Name
Stop Condition-Street 2
Street 2 Name
Stop Condition-Street 1

WASHOE PINE LN StopSign PAPER BIRCH DR None

| Possible Solutions:                                                            |
|--------------------------------------------------------------------------------|
| Remove & Replace Curb Ramp With<br>Two New Directional Ramps or<br>Equivalent. |
| Surveyor Notes:                                                                |
| N/A                                                                            |
| PROW/ADA: Not Found, R304.2.2, R304.5.3                                        |
|                                                                                |
|                                                                                |