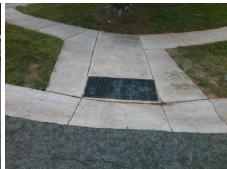

## Access Compliance Report Public Rights-of-Way (Curb Ramps)

Intersection ID: 31746 Main Street: WASHOE\_PINE\_LN Cross Street: PAPER\_BIRCH\_DR Location: NE

ADA ID: 87BCB1EBC41A Ramp Type: PerpDiag Initial Pass/Fail: Fail Overall Compliance: No Severity Score: 13.75

## Field Measurements/Component Compliance

Street 1 Name
Stop Condition-Street 2
Street 2 Name
Stop Condition-Street 1

WASHOE PINE LN StopSign PAPER BIRCH DR None

| Possible Solutions:                                                            |
|--------------------------------------------------------------------------------|
| Remove & Replace Curb Ramp With<br>Two New Directional Ramps or<br>Equivalent. |
| Surveyor Notes:                                                                |
| N/A                                                                            |
| PROW/ADA: Not Found, R304.2.2, R304.5.3                                        |
|                                                                                |
|                                                                                |

Total Cost: \$ 3200.00

| Field Measurements/Component Compliance |                        |                       |      |                        |                             |      |  |
|-----------------------------------------|------------------------|-----------------------|------|------------------------|-----------------------------|------|--|
|                                         | Compliance Description |                       | Data | Compliance Description |                             | Data |  |
|                                         | N/A                    | Ramp Length (in)      | 81.5 | No                     | Ramp Slope (%)              | 10.2 |  |
|                                         | Yes                    | Ramp Width (in)       | 48.5 | No                     | Ramp XSlope (%)             | 4.0  |  |
|                                         | N/A                    | Flare Type LT         | N/A  | N/A                    | Flare Type RT               | N/A  |  |
|                                         | N/A                    | Flare Slope LT (%)    | N/A  | N/A                    | Flare Slope RT (%)          | N/A  |  |
|                                         | N/A                    | Flare Traversable LT? | N/A  | N/A                    | Flare Traversable RT?       | N/A  |  |
|                                         | N/A                    | Landing Length (in)   | N/A  | N/A                    | DWS Provided?               | N/A  |  |
|                                         | N/A                    | Landing Width (in)    | N/A  | N/A                    | DWS Contrast?               | N/A  |  |
|                                         | N/A                    | Landing Slope (%)     | N/A  | N/A                    | DWS Length (in)             | N/A  |  |
|                                         | N/A                    | Landing X Slope (%)   | N/A  | N/A                    | DWS Full Width?             | N/A  |  |
|                                         | N/A                    | Landing Curb? (Y/N)   | N/A  | N/A                    | DWS Offset (in)             | N/A  |  |
|                                         | N/A                    | Shared Landing?       | N/A  |                        |                             |      |  |
|                                         | N/A                    | Gutter Ponding?       | N/A  | N/A                    | Gutter Slope (%)            | N/A  |  |
|                                         | N/A                    | Gutter Lip Ht (in)    | N/A  | N/A                    | Gutter X Slope (%)          | N/A  |  |
|                                         | N/A                    | Painted X Walk1?      | No   | N/A                    | Painted X Walk2?            | No   |  |
|                                         |                        | X Walk 1 Direction    | To W |                        | X Walk 2 Direction          | To S |  |
|                                         | N/A                    | X Walk 1 Width (in)   | N/A  | N/A                    | X Walk 2 Width (in)         | N/A  |  |
|                                         |                        | X Walk 1 Slope (%)    | 2.1  |                        | X Walk 2 Slope (%)          | 0.1  |  |
|                                         |                        | X Walk 1 X Slope (%)  | 1.1  |                        | X Walk 2 X Slope (%)        | 1.6  |  |
|                                         | N/A                    | Ramp inside XWalk1?   | N/A  | N/A                    | Ramp inside XWalk2?         | N/A  |  |
|                                         |                        | Road Slope (%)        | 1.9  | N/A                    | Clear Space?                | N/A  |  |
|                                         |                        | Road X Slope (%)      | 0.6  | N/A                    | Clear Space to XWalk (in)   | N/A  |  |
|                                         | N/A                    | Any Obstructions?     | N/A  | N/A                    | Storm Grate/Utility Hazard? | N/A  |  |
|                                         |                        | Obstruction Type      |      |                        | Storm Grate/Utility Type    |      |  |
|                                         |                        |                       | N/A  |                        |                             | N/A  |  |
|                                         |                        |                       |      | Yes                    | Surface Condition? (G/P)    | Good |  |
|                                         |                        |                       |      |                        |                             |      |  |