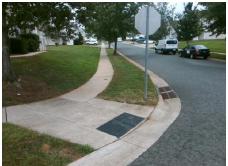

## Access Compliance Report Public Rights-of-Way (Curb Ramps)

Intersection ID: 31746 Main Street: WASHOE\_PINE\_LN Cross Street: PAPER\_BIRCH\_DR Location: NE

ADA ID: 87BCB1EBC41A Ramp Type: PerpDiag Initial Pass/Fail: Fail Overall Compliance: No Severity Score: 13.75

## Field Measurements/Component Compliance

Street 1 Name
Stop Condition-Street 2
Street 2 Name
Stop Condition-Street 1

WASHOE PINE LN StopSign PAPER BIRCH DR None

| Possible Solutions:                                                            |
|--------------------------------------------------------------------------------|
| Remove & Replace Curb Ramp With<br>Two New Directional Ramps or<br>Equivalent. |
| Surveyor Notes:                                                                |
| N/A                                                                            |
| PROW/ADA: Not Found, R304.2.2, R304.5.3                                        |
|                                                                                |
|                                                                                |

Total Cost: \$ 3200.00

| Field Measurements/Component Compliance |                        |                       |      |                        |                             |      |  |
|-----------------------------------------|------------------------|-----------------------|------|------------------------|-----------------------------|------|--|
|                                         | Compliance Description |                       | Data | Compliance Description |                             | Data |  |
|                                         | N/A                    | Ramp Length (in)      | 81.5 | No                     | Ramp Slope (%)              | 10.2 |  |
|                                         | Yes                    | Ramp Width (in)       | 48.5 | No                     | Ramp XSlope (%)             | 4.0  |  |
|                                         | N/A                    | Flare Type LT         | N/A  | N/A                    | Flare Type RT               | N/A  |  |
|                                         | N/A                    | Flare Slope LT (%)    | N/A  | N/A                    | Flare Slope RT (%)          | N/A  |  |
|                                         | N/A                    | Flare Traversable LT? | N/A  | N/A                    | Flare Traversable RT?       | N/A  |  |
|                                         | N/A                    | Landing Length (in)   | N/A  | N/A                    | DWS Provided?               | N/A  |  |
|                                         | N/A                    | Landing Width (in)    | N/A  | N/A                    | DWS Contrast?               | N/A  |  |
|                                         | N/A                    | Landing Slope (%)     | N/A  | N/A                    | DWS Length (in)             | N/A  |  |
|                                         | N/A                    | Landing X Slope (%)   | N/A  | N/A                    | DWS Full Width?             | N/A  |  |
|                                         | N/A                    | Landing Curb? (Y/N)   | N/A  | N/A                    | DWS Offset (in)             | N/A  |  |
|                                         | N/A                    | Shared Landing?       | N/A  |                        |                             |      |  |
|                                         | N/A                    | Gutter Ponding?       | N/A  | N/A                    | Gutter Slope (%)            | N/A  |  |
|                                         | N/A                    | Gutter Lip Ht (in)    | N/A  | N/A                    | Gutter X Slope (%)          | N/A  |  |
|                                         | N/A                    | Painted X Walk1?      | No   | N/A                    | Painted X Walk2?            | No   |  |
|                                         |                        | X Walk 1 Direction    | To W |                        | X Walk 2 Direction          | To S |  |
|                                         | N/A                    | X Walk 1 Width (in)   | N/A  | N/A                    | X Walk 2 Width (in)         | N/A  |  |
|                                         |                        | X Walk 1 Slope (%)    | 2.1  |                        | X Walk 2 Slope (%)          | 0.1  |  |
|                                         |                        | X Walk 1 X Slope (%)  | 1.1  |                        | X Walk 2 X Slope (%)        | 1.6  |  |
|                                         | N/A                    | Ramp inside XWalk1?   | N/A  | N/A                    | Ramp inside XWalk2?         | N/A  |  |
|                                         |                        | Road Slope (%)        | 1.9  | N/A                    | Clear Space?                | N/A  |  |
|                                         |                        | Road X Slope (%)      | 0.6  | N/A                    | Clear Space to XWalk (in)   | N/A  |  |
|                                         | N/A                    | Any Obstructions?     | N/A  | N/A                    | Storm Grate/Utility Hazard? | N/A  |  |
|                                         |                        | Obstruction Type      |      |                        | Storm Grate/Utility Type    |      |  |
|                                         |                        |                       | N/A  |                        |                             | N/A  |  |
|                                         |                        |                       |      | Yes                    | Surface Condition? (G/P)    | Good |  |
|                                         |                        |                       |      |                        |                             |      |  |