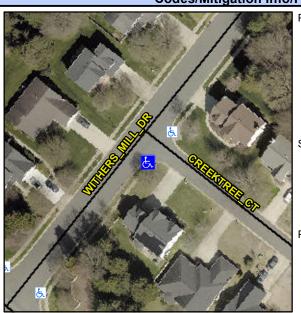

## Access Compliance Report Public Rights-of-Way (Curb Ramps)

Intersection ID: 21950 Main Street: CREEKTREE\_CT Cross Street: WITHERS\_MILL\_DR Location: SW

ADA ID: 87BFDE68753E Ramp Type: PerpDiag Initial Pass/Fail: Fail Overall Compliance: No Severity Score: 21.25

## Field Measurements/Component Compliance

Stop Condition-Street 2 Street 2 Name Stop Condition-Street 1

Street 1 Name

CREEKTREE CT StopSign WITHERS MILL DR None Possible Solutions:

Remove & Replace Curb Ramp With Two New Directional Ramps or Equivalent.