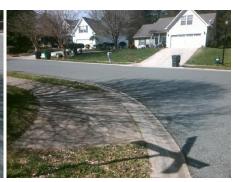

## Field Measurements/Component Compliance

Stop Condition-Street 2 Street 2 Name Stop Condition-Street 1

Street 1 Name

CREEKTREE CT StopSign WITHERS MILL DR None Possible Solutions:

Remove & Replace Curb Ramp With Two New Directional Ramps or Equivalent.

Surveyor Notes:

N/A

PROW/ADA:

R304.5.1, R304.5.3

Total Cost: \$ 3200.00

| ried Measurements/Component Compnance |                        |                       |       |                        |                             |       |
|---------------------------------------|------------------------|-----------------------|-------|------------------------|-----------------------------|-------|
|                                       | Compliance Description |                       | Data  | Compliance Description |                             | Data  |
|                                       | N/A                    | Ramp Length (in)      | 93.0  | Yes                    | Ramp Slope (%)              | 5.2   |
|                                       | No                     | Ramp Width (in)       | 42.0  | No                     | Ramp XSlope (%)             | 5.3   |
|                                       | N/A                    | Flare Type LT         | N/A   | N/A                    | Flare Type RT               | N/A   |
|                                       | N/A                    | Flare Slope LT (%)    | N/A   | N/A                    | Flare Slope RT (%)          | N/A   |
|                                       | N/A                    | Flare Traversable LT? | N/A   | N/A                    | Flare Traversable RT?       | N/A   |
|                                       | N/A                    | Landing Length (in)   | N/A   | N/A                    | DWS Provided?               | N/A   |
|                                       | N/A                    | Landing Width (in)    | N/A   | N/A                    | DWS Contrast?               | N/A   |
|                                       | N/A                    | Landing Slope (%)     | N/A   | N/A                    | DWS Length (in)             | N/A   |
|                                       | N/A                    | Landing X Slope (%)   | N/A   | N/A                    | DWS Full Width?             | N/A   |
|                                       | N/A                    | Landing Curb? (Y/N)   | N/A   | N/A                    | DWS Offset (in)             | N/A   |
|                                       | N/A                    | Shared Landing?       | N/A   |                        |                             |       |
|                                       | N/A                    | Gutter Ponding?       | N/A   | N/A                    | Gutter Slope (%)            | N/A   |
|                                       | N/A                    | Gutter Lip Ht (in)    | N/A   | N/A                    | Gutter X Slope (%)          | N/A   |
|                                       | N/A                    | Painted X Walk1?      | No    | N/A                    | Painted X Walk2?            | No    |
|                                       |                        | X Walk 1 Direction    | To NE |                        | X Walk 2 Direction          | To NW |
|                                       | N/A                    | X Walk 1 Width (in)   | N/A   | N/A                    | X Walk 2 Width (in)         | N/A   |
|                                       |                        | X Walk 1 Slope (%)    | 0.3   |                        | X Walk 2 Slope (%)          | 4.1   |
|                                       |                        | X Walk 1 X Slope (%)  | 2.2   |                        | X Walk 2 X Slope (%)        | 2.7   |
|                                       | N/A                    | Ramp inside XWalk1?   | N/A   | N/A                    | Ramp inside XWalk2?         | N/A   |
|                                       |                        | Road Slope (%)        | 2.8   | N/A                    | Clear Space?                | N/A   |
|                                       |                        | Road X Slope (%)      | 3.3   | N/A                    | Clear Space to XWalk (in)   | N/A   |
|                                       | N/A                    | Any Obstructions?     | N/A   | N/A                    | Storm Grate/Utility Hazard? | N/A   |
|                                       |                        |                       |       |                        |                             |       |