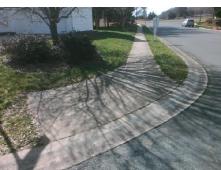

## Field Measurements/Component Compliance

Stop Condition-Street 2 Street 2 Name Stop Condition-Street 1

Street 1 Name

CREEKTREE CT StopSign WITHERS MILL DR None Possible Solutions:

Remove & Replace Curb Ramp With Two New Directional Ramps or Equivalent.

Surveyor Notes:

N/A

PROW/ADA:

R304.5.1, R304.5.3

Total Cost: \$ 3200.00

| ried Measurements/Component Compnance |                        |                       |       |                        |                             |       |
|---------------------------------------|------------------------|-----------------------|-------|------------------------|-----------------------------|-------|
|                                       | Compliance Description |                       | Data  | Compliance Description |                             | Data  |
|                                       | N/A                    | Ramp Length (in)      | 93.0  | Yes                    | Ramp Slope (%)              | 5.2   |
|                                       | No                     | Ramp Width (in)       | 42.0  | No                     | Ramp XSlope (%)             | 5.3   |
|                                       | N/A                    | Flare Type LT         | N/A   | N/A                    | Flare Type RT               | N/A   |
|                                       | N/A                    | Flare Slope LT (%)    | N/A   | N/A                    | Flare Slope RT (%)          | N/A   |
|                                       | N/A                    | Flare Traversable LT? | N/A   | N/A                    | Flare Traversable RT?       | N/A   |
|                                       | N/A                    | Landing Length (in)   | N/A   | N/A                    | DWS Provided?               | N/A   |
|                                       | N/A                    | Landing Width (in)    | N/A   | N/A                    | DWS Contrast?               | N/A   |
|                                       | N/A                    | Landing Slope (%)     | N/A   | N/A                    | DWS Length (in)             | N/A   |
|                                       | N/A                    | Landing X Slope (%)   | N/A   | N/A                    | DWS Full Width?             | N/A   |
|                                       | N/A                    | Landing Curb? (Y/N)   | N/A   | N/A                    | DWS Offset (in)             | N/A   |
|                                       | N/A                    | Shared Landing?       | N/A   |                        |                             |       |
|                                       | N/A                    | Gutter Ponding?       | N/A   | N/A                    | Gutter Slope (%)            | N/A   |
|                                       | N/A                    | Gutter Lip Ht (in)    | N/A   | N/A                    | Gutter X Slope (%)          | N/A   |
|                                       | N/A                    | Painted X Walk1?      | No    | N/A                    | Painted X Walk2?            | No    |
|                                       |                        | X Walk 1 Direction    | To NE |                        | X Walk 2 Direction          | To NW |
|                                       | N/A                    | X Walk 1 Width (in)   | N/A   | N/A                    | X Walk 2 Width (in)         | N/A   |
|                                       |                        | X Walk 1 Slope (%)    | 0.3   |                        | X Walk 2 Slope (%)          | 4.1   |
|                                       |                        | X Walk 1 X Slope (%)  | 2.2   |                        | X Walk 2 X Slope (%)        | 2.7   |
|                                       | N/A                    | Ramp inside XWalk1?   | N/A   | N/A                    | Ramp inside XWalk2?         | N/A   |
|                                       |                        | Road Slope (%)        | 2.8   | N/A                    | Clear Space?                | N/A   |
|                                       |                        | Road X Slope (%)      | 3.3   | N/A                    | Clear Space to XWalk (in)   | N/A   |
|                                       | N/A                    | Any Obstructions?     | N/A   | N/A                    | Storm Grate/Utility Hazard? | N/A   |
|                                       |                        |                       |       |                        |                             |       |