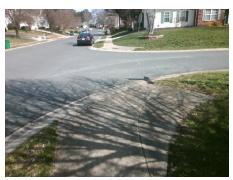

## Field Measurements/Component Compliance

Stop Condition-Street 2 Street 2 Name Stop Condition-Street 1

Street 1 Name

CREEKTREE CT StopSign WITHERS MILL DR None Possible Solutions:

Remove & Replace Curb Ramp With Two New Directional Ramps or Equivalent.

Surveyor Notes:

N/A

PROW/ADA:

R304.5.1, R304.5.3

Total Cost: \$ 3200.00

| ried Measurements/Component Compnance |                        |                       |       |                        |                             |       |
|---------------------------------------|------------------------|-----------------------|-------|------------------------|-----------------------------|-------|
|                                       | Compliance Description |                       | Data  | Compliance Description |                             | Data  |
|                                       | N/A                    | Ramp Length (in)      | 93.0  | Yes                    | Ramp Slope (%)              | 5.2   |
|                                       | No                     | Ramp Width (in)       | 42.0  | No                     | Ramp XSlope (%)             | 5.3   |
|                                       | N/A                    | Flare Type LT         | N/A   | N/A                    | Flare Type RT               | N/A   |
|                                       | N/A                    | Flare Slope LT (%)    | N/A   | N/A                    | Flare Slope RT (%)          | N/A   |
|                                       | N/A                    | Flare Traversable LT? | N/A   | N/A                    | Flare Traversable RT?       | N/A   |
|                                       | N/A                    | Landing Length (in)   | N/A   | N/A                    | DWS Provided?               | N/A   |
|                                       | N/A                    | Landing Width (in)    | N/A   | N/A                    | DWS Contrast?               | N/A   |
|                                       | N/A                    | Landing Slope (%)     | N/A   | N/A                    | DWS Length (in)             | N/A   |
|                                       | N/A                    | Landing X Slope (%)   | N/A   | N/A                    | DWS Full Width?             | N/A   |
|                                       | N/A                    | Landing Curb? (Y/N)   | N/A   | N/A                    | DWS Offset (in)             | N/A   |
|                                       | N/A                    | Shared Landing?       | N/A   |                        |                             |       |
|                                       | N/A                    | Gutter Ponding?       | N/A   | N/A                    | Gutter Slope (%)            | N/A   |
|                                       | N/A                    | Gutter Lip Ht (in)    | N/A   | N/A                    | Gutter X Slope (%)          | N/A   |
|                                       | N/A                    | Painted X Walk1?      | No    | N/A                    | Painted X Walk2?            | No    |
|                                       |                        | X Walk 1 Direction    | To NE |                        | X Walk 2 Direction          | To NW |
|                                       | N/A                    | X Walk 1 Width (in)   | N/A   | N/A                    | X Walk 2 Width (in)         | N/A   |
|                                       |                        | X Walk 1 Slope (%)    | 0.3   |                        | X Walk 2 Slope (%)          | 4.1   |
|                                       |                        | X Walk 1 X Slope (%)  | 2.2   |                        | X Walk 2 X Slope (%)        | 2.7   |
|                                       | N/A                    | Ramp inside XWalk1?   | N/A   | N/A                    | Ramp inside XWalk2?         | N/A   |
|                                       |                        | Road Slope (%)        | 2.8   | N/A                    | Clear Space?                | N/A   |
|                                       |                        | Road X Slope (%)      | 3.3   | N/A                    | Clear Space to XWalk (in)   | N/A   |
|                                       | N/A                    | Any Obstructions?     | N/A   | N/A                    | Storm Grate/Utility Hazard? | N/A   |
|                                       |                        |                       |       |                        |                             |       |