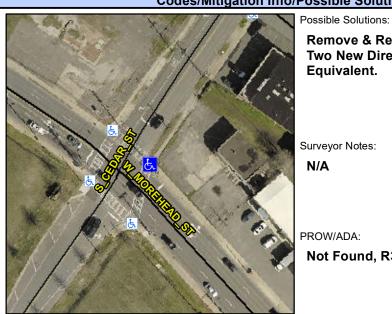

## **Access Compliance Report Public Rights-of-Way** (Curb Ramps)

Intersection ID: 12299 Main Street: W MOREHEAD ST Cross Street: S\_CHASE\_ST Location: Ε ADA ID: 87C11A936302 Ramp Type: PerpDiag Initial Pass/Fail: Fail **Overall Compliance: No Severity Score:** 37.5

## Field Measurements/Component Compliance

Street 1 Name Stop Condition-Street 2 Street 2 Name Stop Condition-Street 1

**S CEDAR ST** Signal W MOREHEAD ST Signal

Remove & Replace Curb Ramp With Two New Directional Ramps or Equivalent.