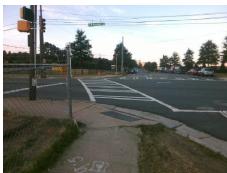

## Field Measurements/Component Compliance

Street 1 Name Stop Condition-Street 2 Street 2 Name Stop Condition-Street 1

**S CEDAR ST** Signal W MOREHEAD ST Signal

Remove & Replace Curb Ramp With Two New Directional Ramps or Equivalent.

Surveyor Notes: N/A

PROW/ADA:

Not Found, R304.2.2, R304.5.3

Total Cost: 3200.00

| Field Measurements/Component Compliance |                        |                       |       |      |                             |       |
|-----------------------------------------|------------------------|-----------------------|-------|------|-----------------------------|-------|
|                                         | Compliance Description |                       | Data  | Comp | oliance Description         | Data  |
|                                         | N/A                    | Ramp Length (in)      | 64.0  | No   | Ramp Slope (%)              | 9.0   |
|                                         | Yes                    | Ramp Width (in)       | 48.0  | No   | Ramp XSlope (%)             | 7.0   |
|                                         | N/A                    | Flare Type LT         | N/A   | N/A  | Flare Type RT               | N/A   |
|                                         | N/A                    | Flare Slope LT (%)    | N/A   | N/A  | Flare Slope RT (%)          | N/A   |
|                                         | N/A                    | Flare Traversable LT? | N/A   | N/A  | Flare Traversable RT?       | N/A   |
|                                         | N/A                    | Landing Length (in)   | N/A   | N/A  | DWS Provided?               | N/A   |
|                                         | N/A                    | Landing Width (in)    | N/A   | N/A  | DWS Contrast?               | N/A   |
|                                         | N/A                    | Landing Slope (%)     | N/A   | N/A  | DWS Length (in)             | N/A   |
|                                         | N/A                    | Landing X Slope (%)   | N/A   | N/A  | DWS Full Width?             | N/A   |
|                                         | N/A                    | Landing Curb? (Y/N)   | N/A   | N/A  | DWS Offset (in)             | N/A   |
|                                         | N/A                    | Shared Landing?       | N/A   |      |                             |       |
|                                         | N/A                    | Gutter Ponding?       | N/A   | N/A  | Gutter Slope (%)            | N/A   |
|                                         | N/A                    | Gutter Lip Ht (in)    | N/A   | N/A  | Gutter X Slope (%)          | N/A   |
|                                         | N/A                    | Painted X Walk1?      | Yes   | N/A  | Painted X Walk2?            | Yes   |
|                                         |                        | X Walk 1 Direction    | To NW |      | X Walk 2 Direction          | To SW |
|                                         | N/A                    | X Walk 1 Width (in)   | 116.0 | N/A  | X Walk 2 Width (in)         | 110.0 |
|                                         |                        | X Walk 1 Slope (%)    | 4.3   |      | X Walk 2 Slope (%)          | 4.7   |
|                                         |                        | X Walk 1 X Slope (%)  | 9.8   |      | X Walk 2 X Slope (%)        | 0.3   |
|                                         | N/A                    | Ramp inside XWalk1?   | Yes   | N/A  | Ramp inside XWalk2?         | Yes   |
|                                         |                        | Road Slope (%)        | 7.2   | N/A  | Clear Space?                | N/A   |
|                                         |                        | Road X Slope (%)      | 8.3   | N/A  | Clear Space to XWalk (in)   | N/A   |
|                                         | N/A                    | Any Obstructions?     | N/A   | N/A  | Storm Grate/Utility Hazard? | N/A   |
|                                         |                        | Obstruction Type      |       |      | Storm Grate/Utility Type    |       |
|                                         |                        |                       | N/A   |      |                             | N/A   |
|                                         |                        |                       |       | Yes  | Surface Condition? (G/P)    | Good  |
| dans                                    |                        |                       |       |      |                             |       |