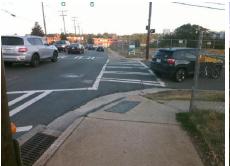

## Field Measurements/Component Compliance

Street 1 Name Stop Condition-Street 2 Street 2 Name Stop Condition-Street 1

**S CEDAR ST** Signal W MOREHEAD ST Signal

Remove & Replace Curb Ramp With Two New Directional Ramps or Equivalent.

Surveyor Notes: N/A

PROW/ADA:

Not Found, R304.2.2, R304.5.3

Total Cost: 3200.00

| Field Measurements/Component Compliance |                        |                       |       |      |                             |       |
|-----------------------------------------|------------------------|-----------------------|-------|------|-----------------------------|-------|
|                                         | Compliance Description |                       | Data  | Comp | oliance Description         | Data  |
|                                         | N/A                    | Ramp Length (in)      | 64.0  | No   | Ramp Slope (%)              | 9.0   |
|                                         | Yes                    | Ramp Width (in)       | 48.0  | No   | Ramp XSlope (%)             | 7.0   |
|                                         | N/A                    | Flare Type LT         | N/A   | N/A  | Flare Type RT               | N/A   |
|                                         | N/A                    | Flare Slope LT (%)    | N/A   | N/A  | Flare Slope RT (%)          | N/A   |
|                                         | N/A                    | Flare Traversable LT? | N/A   | N/A  | Flare Traversable RT?       | N/A   |
|                                         | N/A                    | Landing Length (in)   | N/A   | N/A  | DWS Provided?               | N/A   |
|                                         | N/A                    | Landing Width (in)    | N/A   | N/A  | DWS Contrast?               | N/A   |
|                                         | N/A                    | Landing Slope (%)     | N/A   | N/A  | DWS Length (in)             | N/A   |
|                                         | N/A                    | Landing X Slope (%)   | N/A   | N/A  | DWS Full Width?             | N/A   |
|                                         | N/A                    | Landing Curb? (Y/N)   | N/A   | N/A  | DWS Offset (in)             | N/A   |
|                                         | N/A                    | Shared Landing?       | N/A   |      |                             |       |
|                                         | N/A                    | Gutter Ponding?       | N/A   | N/A  | Gutter Slope (%)            | N/A   |
|                                         | N/A                    | Gutter Lip Ht (in)    | N/A   | N/A  | Gutter X Slope (%)          | N/A   |
|                                         | N/A                    | Painted X Walk1?      | Yes   | N/A  | Painted X Walk2?            | Yes   |
|                                         |                        | X Walk 1 Direction    | To NW |      | X Walk 2 Direction          | To SW |
|                                         | N/A                    | X Walk 1 Width (in)   | 116.0 | N/A  | X Walk 2 Width (in)         | 110.0 |
|                                         |                        | X Walk 1 Slope (%)    | 4.3   |      | X Walk 2 Slope (%)          | 4.7   |
|                                         |                        | X Walk 1 X Slope (%)  | 9.8   |      | X Walk 2 X Slope (%)        | 0.3   |
|                                         | N/A                    | Ramp inside XWalk1?   | Yes   | N/A  | Ramp inside XWalk2?         | Yes   |
|                                         |                        | Road Slope (%)        | 7.2   | N/A  | Clear Space?                | N/A   |
|                                         |                        | Road X Slope (%)      | 8.3   | N/A  | Clear Space to XWalk (in)   | N/A   |
|                                         | N/A                    | Any Obstructions?     | N/A   | N/A  | Storm Grate/Utility Hazard? | N/A   |
|                                         |                        | Obstruction Type      |       |      | Storm Grate/Utility Type    |       |
|                                         |                        |                       | N/A   |      |                             | N/A   |
|                                         |                        |                       |       | Yes  | Surface Condition? (G/P)    | Good  |
| dans                                    |                        |                       |       |      |                             |       |