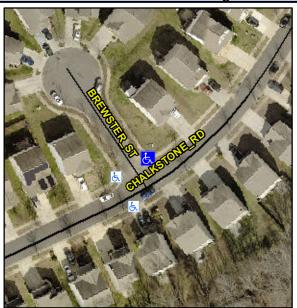

## Access Compliance Report Public Rights-of-Way (Curb Ramps)

Intersection ID: 44489Main Street:CHALKSTONE\_RDCross Street:BREWSTER\_STLocation:NEADA ID: 87CE3FB96C5DRamp Type:PerpDiagInitial Pass/Fail:FailOverall Compliance:NoSeverity Score:10

## Field Measurements/Component Compliance

Street 1 Name
Stop Condition-Street 2
Street 2 Name
Stop Condition-Street 1

BREWSTER ST StopSign CHALKSTONE RD None Possible Solutions:

Remove & Replace Curb Ramp With
Two New Directional Ramps or
Equivalent.