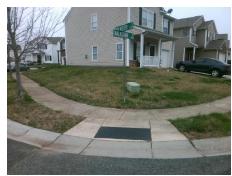

## Field Measurements/Component Compliance

Street 1 Name
Stop Condition-Street 2
Street 2 Name
Stop Condition-Street 1

BREWSTER ST StopSign CHALKSTONE RD None Possible Solutions:

Remove & Replace Curb Ramp With
Two New Directional Ramps or
Equivalent.

Surveyor Notes:

N/A

PROW/ADA:

Not Found, R304.5.1, R304.5.3

Total Cost:

| Compliance Description |                       | Data | Compliance Description |                             | Data |
|------------------------|-----------------------|------|------------------------|-----------------------------|------|
| N/A                    | Ramp Length (in)      | 48.0 | Yes                    | Ramp Slope (%)              | 5.4  |
| No                     | Ramp Width (in)       | 47.0 | No                     | Ramp XSlope (%)             | 2.4  |
| N/A                    | Flare Type LT         | N/A  | N/A                    | Flare Type RT               | N/A  |
| N/A                    | Flare Slope LT (%)    | N/A  | N/A                    | Flare Slope RT (%)          | N/A  |
| N/A                    | Flare Traversable LT? | N/A  | N/A                    | Flare Traversable RT?       | N/A  |
| N/A                    | Landing Length (in)   | N/A  | N/A                    | DWS Provided?               | N/A  |
| N/A                    | Landing Width (in)    | N/A  | N/A                    | DWS Contrast?               | N/A  |
| N/A                    | Landing Slope (%)     | N/A  | N/A                    | DWS Length (in)             | N/A  |
| N/A                    | Landing X Slope (%)   | N/A  | N/A                    | DWS Full Width?             | N/A  |
| N/A                    | Landing Curb? (Y/N)   | N/A  | N/A                    | DWS Offset (in)             | N/A  |
| N/A                    | Shared Landing?       | N/A  |                        |                             |      |
| N/A                    | Gutter Ponding?       | N/A  | N/A                    | Gutter Slope (%)            | N/A  |
| N/A                    | Gutter Lip Ht (in)    | N/A  | N/A                    | Gutter X Slope (%)          | N/A  |
| N/A                    | Painted X Walk1?      | No   | N/A                    | Painted X Walk2?            | No   |
|                        | X Walk 1 Direction    | To W |                        | X Walk 2 Direction          | To S |
| N/A                    | X Walk 1 Width (in)   | N/A  | N/A                    | X Walk 2 Width (in)         | N/A  |
|                        | X Walk 1 Slope (%)    | 0.9  |                        | X Walk 2 Slope (%)          | 3.5  |
|                        | X Walk 1 X Slope (%)  | 0.2  |                        | X Walk 2 X Slope (%)        | 0.4  |
| N/A                    | Ramp inside XWalk1?   | N/A  | N/A                    | Ramp inside XWalk2?         | N/A  |
|                        | Road Slope (%)        | 0.0  | N/A                    | Clear Space?                | N/A  |
|                        | Road X Slope (%)      | 0.2  | N/A                    | Clear Space to XWalk (in)   | N/A  |
| N/A                    | Any Obstructions?     | N/A  | N/A                    | Storm Grate/Utility Hazard? | N/A  |
|                        | Obstruction Type      |      |                        | Storm Grate/Utility Type    |      |
|                        |                       | N/A  |                        |                             | N/A  |
|                        |                       |      |                        |                             |      |