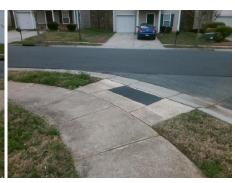

## Field Measurements/Component Compliance

Street 1 Name
Stop Condition-Street 2
Street 2 Name
Stop Condition-Street 1

BREWSTER ST StopSign CHALKSTONE RD None Possible Solutions:

Remove & Replace Curb Ramp With
Two New Directional Ramps or
Equivalent.

Surveyor Notes:

N/A

PROW/ADA:

Not Found, R304.5.1, R304.5.3

Total Cost:

| Compliance Description |                       | Data | Compliance Description |                             | Data |
|------------------------|-----------------------|------|------------------------|-----------------------------|------|
| N/A                    | Ramp Length (in)      | 48.0 | Yes                    | Ramp Slope (%)              | 5.4  |
| No                     | Ramp Width (in)       | 47.0 | No                     | Ramp XSlope (%)             | 2.4  |
| N/A                    | Flare Type LT         | N/A  | N/A                    | Flare Type RT               | N/A  |
| N/A                    | Flare Slope LT (%)    | N/A  | N/A                    | Flare Slope RT (%)          | N/A  |
| N/A                    | Flare Traversable LT? | N/A  | N/A                    | Flare Traversable RT?       | N/A  |
| N/A                    | Landing Length (in)   | N/A  | N/A                    | DWS Provided?               | N/A  |
| N/A                    | Landing Width (in)    | N/A  | N/A                    | DWS Contrast?               | N/A  |
| N/A                    | Landing Slope (%)     | N/A  | N/A                    | DWS Length (in)             | N/A  |
| N/A                    | Landing X Slope (%)   | N/A  | N/A                    | DWS Full Width?             | N/A  |
| N/A                    | Landing Curb? (Y/N)   | N/A  | N/A                    | DWS Offset (in)             | N/A  |
| N/A                    | Shared Landing?       | N/A  |                        |                             |      |
| N/A                    | Gutter Ponding?       | N/A  | N/A                    | Gutter Slope (%)            | N/A  |
| N/A                    | Gutter Lip Ht (in)    | N/A  | N/A                    | Gutter X Slope (%)          | N/A  |
| N/A                    | Painted X Walk1?      | No   | N/A                    | Painted X Walk2?            | No   |
|                        | X Walk 1 Direction    | To W |                        | X Walk 2 Direction          | To S |
| N/A                    | X Walk 1 Width (in)   | N/A  | N/A                    | X Walk 2 Width (in)         | N/A  |
|                        | X Walk 1 Slope (%)    | 0.9  |                        | X Walk 2 Slope (%)          | 3.5  |
|                        | X Walk 1 X Slope (%)  | 0.2  |                        | X Walk 2 X Slope (%)        | 0.4  |
| N/A                    | Ramp inside XWalk1?   | N/A  | N/A                    | Ramp inside XWalk2?         | N/A  |
|                        | Road Slope (%)        | 0.0  | N/A                    | Clear Space?                | N/A  |
|                        | Road X Slope (%)      | 0.2  | N/A                    | Clear Space to XWalk (in)   | N/A  |
| N/A                    | Any Obstructions?     | N/A  | N/A                    | Storm Grate/Utility Hazard? | N/A  |
|                        | Obstruction Type      |      |                        | Storm Grate/Utility Type    |      |
|                        |                       | N/A  |                        |                             | N/A  |
|                        |                       |      |                        |                             |      |