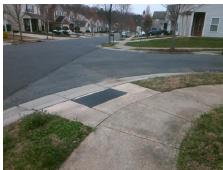

## Field Measurements/Component Compliance

Street 1 Name
Stop Condition-Street 2
Street 2 Name
Stop Condition-Street 1

BREWSTER ST StopSign CHALKSTONE RD None Possible Solutions:

Remove & Replace Curb Ramp With
Two New Directional Ramps or
Equivalent.

Surveyor Notes:

N/A

PROW/ADA:

Not Found, R304.5.1, R304.5.3

Total Cost:

| Compliance Description |                       | Data | Compliance Description |                             | Data |
|------------------------|-----------------------|------|------------------------|-----------------------------|------|
| N/A                    | Ramp Length (in)      | 48.0 | Yes                    | Ramp Slope (%)              | 5.4  |
| No                     | Ramp Width (in)       | 47.0 | No                     | Ramp XSlope (%)             | 2.4  |
| N/A                    | Flare Type LT         | N/A  | N/A                    | Flare Type RT               | N/A  |
| N/A                    | Flare Slope LT (%)    | N/A  | N/A                    | Flare Slope RT (%)          | N/A  |
| N/A                    | Flare Traversable LT? | N/A  | N/A                    | Flare Traversable RT?       | N/A  |
| N/A                    | Landing Length (in)   | N/A  | N/A                    | DWS Provided?               | N/A  |
| N/A                    | Landing Width (in)    | N/A  | N/A                    | DWS Contrast?               | N/A  |
| N/A                    | Landing Slope (%)     | N/A  | N/A                    | DWS Length (in)             | N/A  |
| N/A                    | Landing X Slope (%)   | N/A  | N/A                    | DWS Full Width?             | N/A  |
| N/A                    | Landing Curb? (Y/N)   | N/A  | N/A                    | DWS Offset (in)             | N/A  |
| N/A                    | Shared Landing?       | N/A  |                        |                             |      |
| N/A                    | Gutter Ponding?       | N/A  | N/A                    | Gutter Slope (%)            | N/A  |
| N/A                    | Gutter Lip Ht (in)    | N/A  | N/A                    | Gutter X Slope (%)          | N/A  |
| N/A                    | Painted X Walk1?      | No   | N/A                    | Painted X Walk2?            | No   |
|                        | X Walk 1 Direction    | To W |                        | X Walk 2 Direction          | To S |
| N/A                    | X Walk 1 Width (in)   | N/A  | N/A                    | X Walk 2 Width (in)         | N/A  |
|                        | X Walk 1 Slope (%)    | 0.9  |                        | X Walk 2 Slope (%)          | 3.5  |
|                        | X Walk 1 X Slope (%)  | 0.2  |                        | X Walk 2 X Slope (%)        | 0.4  |
| N/A                    | Ramp inside XWalk1?   | N/A  | N/A                    | Ramp inside XWalk2?         | N/A  |
|                        | Road Slope (%)        | 0.0  | N/A                    | Clear Space?                | N/A  |
|                        | Road X Slope (%)      | 0.2  | N/A                    | Clear Space to XWalk (in)   | N/A  |
| N/A                    | Any Obstructions?     | N/A  | N/A                    | Storm Grate/Utility Hazard? | N/A  |
|                        | Obstruction Type      |      |                        | Storm Grate/Utility Type    |      |
|                        |                       | N/A  |                        |                             | N/A  |
|                        |                       |      |                        |                             |      |