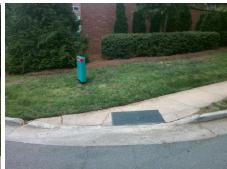

## Field Measurements/Component Compliance

Street 1 Name
Stop Condition-Street 2
Street 2 Name
Stop Condition-Street 1

ENTRANCE StopSign OSBORNE AV None Possible Solutions:

Remove & Replace Curb Ramp With Two New Directional Ramps or Equivalent.

Surveyor Notes:

N/A

PROW/ADA:

Not Found, R304.2.2, R304.5.3

Total Cost: \$ 3200.00

| Compliance Description Da |                       | Data  | Comp | liance | Description             | Data  |
|---------------------------|-----------------------|-------|------|--------|-------------------------|-------|
| N/A                       | Ramp Length (in)      | 34.0  | No   | Ramp   | Slope (%)               | 11.7  |
| Yes                       | Ramp Width (in)       | 48.0  | No   | Ramp   | XSlope (%)              | 3.3   |
| N/A                       | Flare Type LT         | N/A   | N/A  | Flare  | Type RT                 | N/A   |
| N/A                       | Flare Slope LT (%)    | N/A   | N/A  | Flare  | Slope RT (%)            | N/A   |
| N/A                       | Flare Traversable LT? | N/A   | N/A  | Flare  | Traversable RT?         | N/A   |
| N/A                       | Landing Length (in)   | N/A   | N/A  | DWS    | Provided?               | N/A   |
| N/A                       | Landing Width (in)    | N/A   | N/A  | DWS    | Contrast?               | N/A   |
| N/A                       | Landing Slope (%)     | N/A   | N/A  | DWS    | Length (in)             | N/A   |
| N/A                       | Landing X Slope (%)   | N/A   | N/A  | DWS    | Full Width?             | N/A   |
| N/A                       | Landing Curb? (Y/N)   | N/A   | N/A  | DWS    | Offset (in)             | N/A   |
| N/A                       | Shared Landing?       | N/A   |      |        |                         |       |
| N/A                       | Gutter Ponding?       | N/A   | N/A  | Gutte  | r Slope (%)             | N/A   |
| N/A                       | Gutter Lip Ht (in)    | N/A   | N/A  | Gutte  | r X Slope (%)           | N/A   |
| N/A                       | Painted X Walk1?      | No    | N/A  | Paint  | ed X Walk2?             | No    |
|                           | X Walk 1 Direction    | To SW |      | X Wa   | lk 2 Direction          | To SE |
| N/A                       | X Walk 1 Width (in)   | N/A   | N/A  | X Wa   | lk 2 Width (in)         | N/A   |
|                           | X Walk 1 Slope (%)    | 2.9   |      | X Wa   | lk 2 Slope (%)          | 2.8   |
|                           | X Walk 1 X Slope (%)  | 2.3   |      | X Wa   | lk 2 X Slope (%)        | 3.6   |
| N/A                       | Ramp inside XWalk1?   | N/A   | N/A  | Ramp   | inside XWalk2?          | N/A   |
|                           | Road Slope (%)        | 4.1   | N/A  | Clear  | Space?                  | N/A   |
|                           | Road X Slope (%)      | 0.1   | N/A  | Clear  | Space to XWalk (in)     | N/A   |
| N/A                       | Any Obstructions?     | N/A   | N/A  | Storm  | n Grate/Utility Hazard? | N/A   |
|                           | Obstruction Type      |       |      | Storm  | n Grate/Utility Type    |       |
|                           |                       | N/A   |      |        |                         | N/A   |
|                           |                       |       | Yes  | Surfa  | ce Condition? (G/P)     | Good  |