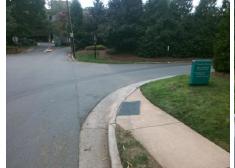

## Field Measurements/Component Compliance

Street 1 Name
Stop Condition-Street 2
Street 2 Name
Stop Condition-Street 1

ENTRANCE StopSign OSBORNE AV None Possible Solutions:

Remove & Replace Curb Ramp With Two New Directional Ramps or Equivalent.

Surveyor Notes:

N/A

PROW/ADA:

Not Found, R304.2.2, R304.5.3

Total Cost: \$ 3200.00

| Compliance Description Da |                       | Data  | Comp | liance | Description             | Data  |
|---------------------------|-----------------------|-------|------|--------|-------------------------|-------|
| N/A                       | Ramp Length (in)      | 34.0  | No   | Ramp   | Slope (%)               | 11.7  |
| Yes                       | Ramp Width (in)       | 48.0  | No   | Ramp   | XSlope (%)              | 3.3   |
| N/A                       | Flare Type LT         | N/A   | N/A  | Flare  | Type RT                 | N/A   |
| N/A                       | Flare Slope LT (%)    | N/A   | N/A  | Flare  | Slope RT (%)            | N/A   |
| N/A                       | Flare Traversable LT? | N/A   | N/A  | Flare  | Traversable RT?         | N/A   |
| N/A                       | Landing Length (in)   | N/A   | N/A  | DWS    | Provided?               | N/A   |
| N/A                       | Landing Width (in)    | N/A   | N/A  | DWS    | Contrast?               | N/A   |
| N/A                       | Landing Slope (%)     | N/A   | N/A  | DWS    | Length (in)             | N/A   |
| N/A                       | Landing X Slope (%)   | N/A   | N/A  | DWS    | Full Width?             | N/A   |
| N/A                       | Landing Curb? (Y/N)   | N/A   | N/A  | DWS    | Offset (in)             | N/A   |
| N/A                       | Shared Landing?       | N/A   |      |        |                         |       |
| N/A                       | Gutter Ponding?       | N/A   | N/A  | Gutte  | r Slope (%)             | N/A   |
| N/A                       | Gutter Lip Ht (in)    | N/A   | N/A  | Gutte  | r X Slope (%)           | N/A   |
| N/A                       | Painted X Walk1?      | No    | N/A  | Paint  | ed X Walk2?             | No    |
|                           | X Walk 1 Direction    | To SW |      | X Wa   | lk 2 Direction          | To SE |
| N/A                       | X Walk 1 Width (in)   | N/A   | N/A  | X Wa   | lk 2 Width (in)         | N/A   |
|                           | X Walk 1 Slope (%)    | 2.9   |      | X Wa   | lk 2 Slope (%)          | 2.8   |
|                           | X Walk 1 X Slope (%)  | 2.3   |      | X Wa   | lk 2 X Slope (%)        | 3.6   |
| N/A                       | Ramp inside XWalk1?   | N/A   | N/A  | Ramp   | inside XWalk2?          | N/A   |
|                           | Road Slope (%)        | 4.1   | N/A  | Clear  | Space?                  | N/A   |
|                           | Road X Slope (%)      | 0.1   | N/A  | Clear  | Space to XWalk (in)     | N/A   |
| N/A                       | Any Obstructions?     | N/A   | N/A  | Storm  | n Grate/Utility Hazard? | N/A   |
|                           | Obstruction Type      |       |      | Storm  | n Grate/Utility Type    |       |
|                           |                       | N/A   |      |        |                         | N/A   |
|                           |                       |       | Yes  | Surfa  | ce Condition? (G/P)     | Good  |