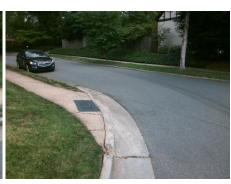

## Field Measurements/Component Compliance

Street 1 Name
Stop Condition-Street 2
Street 2 Name
Stop Condition-Street 1

ENTRANCE StopSign OSBORNE AV None Possible Solutions:

Remove & Replace Curb Ramp With Two New Directional Ramps or Equivalent.

Surveyor Notes:

N/A

PROW/ADA:

Not Found, R304.2.2, R304.5.3

Total Cost: \$ 3200.00

| Compliance Description Da |                       | Data  | Comp | liance | Description             | Data  |
|---------------------------|-----------------------|-------|------|--------|-------------------------|-------|
| N/A                       | Ramp Length (in)      | 34.0  | No   | Ramp   | Slope (%)               | 11.7  |
| Yes                       | Ramp Width (in)       | 48.0  | No   | Ramp   | XSlope (%)              | 3.3   |
| N/A                       | Flare Type LT         | N/A   | N/A  | Flare  | Type RT                 | N/A   |
| N/A                       | Flare Slope LT (%)    | N/A   | N/A  | Flare  | Slope RT (%)            | N/A   |
| N/A                       | Flare Traversable LT? | N/A   | N/A  | Flare  | Traversable RT?         | N/A   |
| N/A                       | Landing Length (in)   | N/A   | N/A  | DWS    | Provided?               | N/A   |
| N/A                       | Landing Width (in)    | N/A   | N/A  | DWS    | Contrast?               | N/A   |
| N/A                       | Landing Slope (%)     | N/A   | N/A  | DWS    | Length (in)             | N/A   |
| N/A                       | Landing X Slope (%)   | N/A   | N/A  | DWS    | Full Width?             | N/A   |
| N/A                       | Landing Curb? (Y/N)   | N/A   | N/A  | DWS    | Offset (in)             | N/A   |
| N/A                       | Shared Landing?       | N/A   |      |        |                         |       |
| N/A                       | Gutter Ponding?       | N/A   | N/A  | Gutte  | r Slope (%)             | N/A   |
| N/A                       | Gutter Lip Ht (in)    | N/A   | N/A  | Gutte  | r X Slope (%)           | N/A   |
| N/A                       | Painted X Walk1?      | No    | N/A  | Paint  | ed X Walk2?             | No    |
|                           | X Walk 1 Direction    | To SW |      | X Wa   | lk 2 Direction          | To SE |
| N/A                       | X Walk 1 Width (in)   | N/A   | N/A  | X Wa   | lk 2 Width (in)         | N/A   |
|                           | X Walk 1 Slope (%)    | 2.9   |      | X Wa   | lk 2 Slope (%)          | 2.8   |
|                           | X Walk 1 X Slope (%)  | 2.3   |      | X Wa   | lk 2 X Slope (%)        | 3.6   |
| N/A                       | Ramp inside XWalk1?   | N/A   | N/A  | Ramp   | inside XWalk2?          | N/A   |
|                           | Road Slope (%)        | 4.1   | N/A  | Clear  | Space?                  | N/A   |
|                           | Road X Slope (%)      | 0.1   | N/A  | Clear  | Space to XWalk (in)     | N/A   |
| N/A                       | Any Obstructions?     | N/A   | N/A  | Storm  | n Grate/Utility Hazard? | N/A   |
|                           | Obstruction Type      |       |      | Storm  | n Grate/Utility Type    |       |
|                           |                       | N/A   |      |        |                         | N/A   |
|                           |                       |       | Yes  | Surfa  | ce Condition? (G/P)     | Good  |