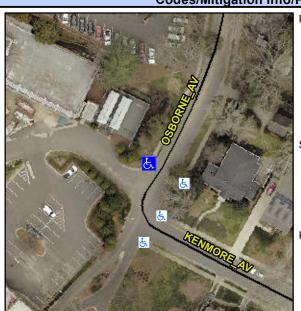

## Access Compliance Report Public Rights-of-Way (Curb Ramps)

Intersection ID: 14405 Main Street: KENMORE\_AV Cross Street: OSBORNE\_AV Location: NE

ADA ID: 87D271A82D16 Ramp Type: PerpDiag Initial Pass/Fail: Fail Overall Compliance: No Severity Score: 13.75

## Field Measurements/Component Compliance

Street 1 Name
Stop Condition-Street 2
Street 2 Name
Stop Condition-Street 1

ENTRANCE StopSign OSBORNE AV None Possible Solutions:

Remove & Replace Curb Ramp With Two New Directional Ramps or Equivalent.