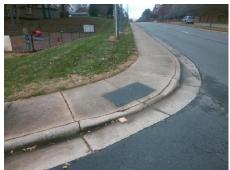

## Field Measurements/Component Compliance

Street 1 Name
Stop Condition-Street 2
Street 2 Name
Stop Condition-Street 1

ENTRANCE StopSign FAIRVIEW RD None Possible Solutions:

Remove & Replace Curb Ramp With Two New Directional Ramps or Equivalent.

Surveyor Notes:

N/A

PROW/ADA:

Not Found, R304.2.2, R304.5.3

Total Cost: \$ 3200.00

| Compliance Description |                       | Data |     | liance Description          | Data |
|------------------------|-----------------------|------|-----|-----------------------------|------|
| N/A                    | Ramp Length (in)      | 61.0 | No  | Ramp Slope (%)              | 14.9 |
| Yes                    | Ramp Width (in)       | 48.0 | No  | Ramp XSlope (%)             | 8.7  |
| N/A                    | Flare Type LT         | N/A  | N/A | Flare Type RT               | N/A  |
| N/A                    | Flare Slope LT (%)    | N/A  | N/A | Flare Slope RT (%)          | N/A  |
| N/A                    | Flare Traversable LT? | N/A  | N/A | Flare Traversable RT?       | N/A  |
| N/A                    | Landing Length (in)   | N/A  | N/A | DWS Provided?               | N/A  |
| N/A                    | Landing Width (in)    | N/A  | N/A | DWS Contrast?               | N/A  |
| N/A                    | Landing Slope (%)     | N/A  | N/A | DWS Length (in)             | N/A  |
| N/A                    | Landing X Slope (%)   | N/A  | N/A | DWS Full Width?             | N/A  |
| N/A                    | Landing Curb? (Y/N)   | N/A  | N/A | DWS Offset (in)             | N/A  |
| N/A                    | Shared Landing?       | N/A  |     |                             |      |
| N/A                    | Gutter Ponding?       | N/A  | N/A | Gutter Slope (%)            | N/A  |
| N/A                    | Gutter Lip Ht (in)    | N/A  | N/A | Gutter X Slope (%)          | N/A  |
| N/A                    | Painted X Walk1?      | No   | N/A | Painted X Walk2?            | No   |
|                        | X Walk 1 Direction    | To E |     | X Walk 2 Direction          | To N |
| N/A                    | X Walk 1 Width (in)   | N/A  | N/A | X Walk 2 Width (in)         | N/A  |
|                        | X Walk 1 Slope (%)    | 5.0  |     | X Walk 2 Slope (%)          | 0.2  |
|                        | X Walk 1 X Slope (%)  | 1.1  |     | X Walk 2 X Slope (%)        | 2.9  |
| N/A                    | Ramp inside XWalk1?   | N/A  | N/A | Ramp inside XWalk2?         | N/A  |
|                        | Road Slope (%)        | 3.6  | N/A | Clear Space?                | N/A  |
|                        | Road X Slope (%)      | 5.4  | N/A | Clear Space to XWalk (in)   | N/A  |
| N/A                    | Any Obstructions?     | N/A  | N/A | Storm Grate/Utility Hazard? | N/A  |
|                        | Obstruction Type      |      |     | Storm Grate/Utility Type    |      |
|                        |                       | N/A  |     |                             | N/A  |
|                        |                       |      | Yes | Surface Condition? (G/P)    | Good |