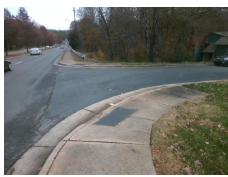

## Field Measurements/Component Compliance

Street 1 Name
Stop Condition-Street 2
Street 2 Name
Stop Condition-Street 1

ENTRANCE StopSign FAIRVIEW RD None Possible Solutions:

Remove & Replace Curb Ramp With Two New Directional Ramps or Equivalent.

Surveyor Notes:

N/A

PROW/ADA:

Not Found, R304.2.2, R304.5.3

Total Cost: \$ 3200.00

| Compliance Description |                       | Data |     | liance Description          | Data |
|------------------------|-----------------------|------|-----|-----------------------------|------|
| N/A                    | Ramp Length (in)      | 61.0 | No  | Ramp Slope (%)              | 14.9 |
| Yes                    | Ramp Width (in)       | 48.0 | No  | Ramp XSlope (%)             | 8.7  |
| N/A                    | Flare Type LT         | N/A  | N/A | Flare Type RT               | N/A  |
| N/A                    | Flare Slope LT (%)    | N/A  | N/A | Flare Slope RT (%)          | N/A  |
| N/A                    | Flare Traversable LT? | N/A  | N/A | Flare Traversable RT?       | N/A  |
| N/A                    | Landing Length (in)   | N/A  | N/A | DWS Provided?               | N/A  |
| N/A                    | Landing Width (in)    | N/A  | N/A | DWS Contrast?               | N/A  |
| N/A                    | Landing Slope (%)     | N/A  | N/A | DWS Length (in)             | N/A  |
| N/A                    | Landing X Slope (%)   | N/A  | N/A | DWS Full Width?             | N/A  |
| N/A                    | Landing Curb? (Y/N)   | N/A  | N/A | DWS Offset (in)             | N/A  |
| N/A                    | Shared Landing?       | N/A  |     |                             |      |
| N/A                    | Gutter Ponding?       | N/A  | N/A | Gutter Slope (%)            | N/A  |
| N/A                    | Gutter Lip Ht (in)    | N/A  | N/A | Gutter X Slope (%)          | N/A  |
| N/A                    | Painted X Walk1?      | No   | N/A | Painted X Walk2?            | No   |
|                        | X Walk 1 Direction    | To E |     | X Walk 2 Direction          | To N |
| N/A                    | X Walk 1 Width (in)   | N/A  | N/A | X Walk 2 Width (in)         | N/A  |
|                        | X Walk 1 Slope (%)    | 5.0  |     | X Walk 2 Slope (%)          | 0.2  |
|                        | X Walk 1 X Slope (%)  | 1.1  |     | X Walk 2 X Slope (%)        | 2.9  |
| N/A                    | Ramp inside XWalk1?   | N/A  | N/A | Ramp inside XWalk2?         | N/A  |
|                        | Road Slope (%)        | 3.6  | N/A | Clear Space?                | N/A  |
|                        | Road X Slope (%)      | 5.4  | N/A | Clear Space to XWalk (in)   | N/A  |
| N/A                    | Any Obstructions?     | N/A  | N/A | Storm Grate/Utility Hazard? | N/A  |
|                        | Obstruction Type      |      |     | Storm Grate/Utility Type    |      |
|                        |                       | N/A  |     |                             | N/A  |
|                        |                       |      | Yes | Surface Condition? (G/P)    | Good |