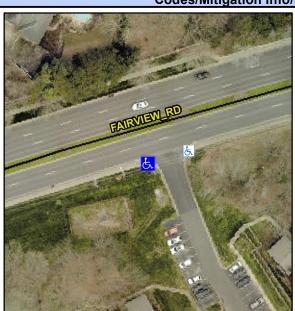

## Access Compliance Report Public Rights-of-Way (Curb Ramps)

Intersection ID: 10026313Main Street: FAIRVIEW\_RDCross Street: N/ALocation:SWADA ID: 87D961F443CDRamp Type: PerpDiagInitial Pass/Fail: FailOverall Compliance: NoSeverity Score:50

## Field Measurements/Component Compliance

Street 1 Name
Stop Condition-Street 2
Street 2 Name
Stop Condition-Street 1

ENTRANCE StopSign FAIRVIEW RD None Possible Solutions:

Remove & Replace Curb Ramp With Two New Directional Ramps or Equivalent.