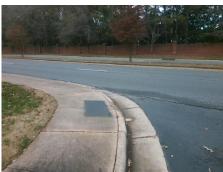

## Field Measurements/Component Compliance

Street 1 Name
Stop Condition-Street 2
Street 2 Name
Stop Condition-Street 1

ENTRANCE StopSign FAIRVIEW RD None Possible Solutions:

Remove & Replace Curb Ramp With Two New Directional Ramps or Equivalent.

Surveyor Notes:

N/A

PROW/ADA:

Not Found, R304.2.2, R304.5.3

Total Cost: \$ 3200.00

| Compliance Description |                       | Data |     | liance Description          | Data |
|------------------------|-----------------------|------|-----|-----------------------------|------|
| N/A                    | Ramp Length (in)      | 61.0 | No  | Ramp Slope (%)              | 14.9 |
| Yes                    | Ramp Width (in)       | 48.0 | No  | Ramp XSlope (%)             | 8.7  |
| N/A                    | Flare Type LT         | N/A  | N/A | Flare Type RT               | N/A  |
| N/A                    | Flare Slope LT (%)    | N/A  | N/A | Flare Slope RT (%)          | N/A  |
| N/A                    | Flare Traversable LT? | N/A  | N/A | Flare Traversable RT?       | N/A  |
| N/A                    | Landing Length (in)   | N/A  | N/A | DWS Provided?               | N/A  |
| N/A                    | Landing Width (in)    | N/A  | N/A | DWS Contrast?               | N/A  |
| N/A                    | Landing Slope (%)     | N/A  | N/A | DWS Length (in)             | N/A  |
| N/A                    | Landing X Slope (%)   | N/A  | N/A | DWS Full Width?             | N/A  |
| N/A                    | Landing Curb? (Y/N)   | N/A  | N/A | DWS Offset (in)             | N/A  |
| N/A                    | Shared Landing?       | N/A  |     |                             |      |
| N/A                    | Gutter Ponding?       | N/A  | N/A | Gutter Slope (%)            | N/A  |
| N/A                    | Gutter Lip Ht (in)    | N/A  | N/A | Gutter X Slope (%)          | N/A  |
| N/A                    | Painted X Walk1?      | No   | N/A | Painted X Walk2?            | No   |
|                        | X Walk 1 Direction    | To E |     | X Walk 2 Direction          | To N |
| N/A                    | X Walk 1 Width (in)   | N/A  | N/A | X Walk 2 Width (in)         | N/A  |
|                        | X Walk 1 Slope (%)    | 5.0  |     | X Walk 2 Slope (%)          | 0.2  |
|                        | X Walk 1 X Slope (%)  | 1.1  |     | X Walk 2 X Slope (%)        | 2.9  |
| N/A                    | Ramp inside XWalk1?   | N/A  | N/A | Ramp inside XWalk2?         | N/A  |
|                        | Road Slope (%)        | 3.6  | N/A | Clear Space?                | N/A  |
|                        | Road X Slope (%)      | 5.4  | N/A | Clear Space to XWalk (in)   | N/A  |
| N/A                    | Any Obstructions?     | N/A  | N/A | Storm Grate/Utility Hazard? | N/A  |
|                        | Obstruction Type      |      |     | Storm Grate/Utility Type    |      |
|                        |                       | N/A  |     |                             | N/A  |
|                        |                       |      | Yes | Surface Condition? (G/P)    | Good |