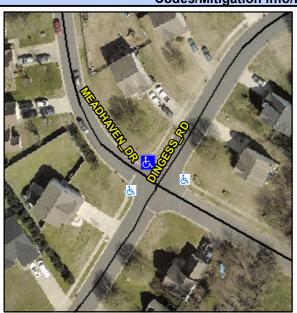

## Access Compliance Report Public Rights-of-Way (Curb Ramps)

Intersection ID: 20264 Main Street: DINGESS\_RD Cross Street: MEADHAVEN\_DR Location: NW
ADA ID: 87DDF849E619 Ramp Type: PerpDiag Initial Pass/Fail: Fail Overall Compliance: No Severity Score: 22.5