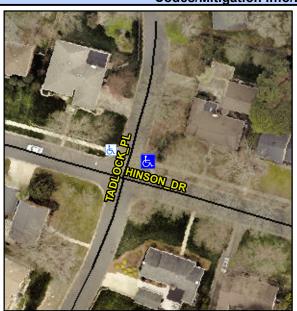

## Access Compliance Report Public Rights-of-Way (Curb Ramps)

Intersection ID: 22358Main Street:HINSON\_DRCross Street:TADLOCK\_PLLocation:NEADA ID: 87DE26F80D68Ramp Type:PerpDiagInitial Pass/Fail:FailOverall Compliance:NoSeverity Score:50