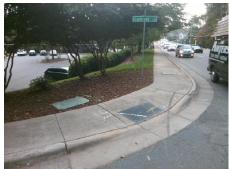

## Field Measurements/Component Compliance

Street 1 Name
Stop Condition-Street 2
Street 2 Name
Stop Condition-Street 1

CRANBROOK LN StopSign RANDOLPH RD None Possible Solutions:

Remove & Replace Curb Ramp With
Two New Directional Ramps or
Equivalent.

Surveyor Notes:

N/A

PROW/ADA:

Not Found, R304.2.2

Total Cost: \$ 3200.00

Compliance Description Data Compliance Description Data No Ramp Slope (%) N/A Ramp Length (in) 58.0 9.6 Yes Ramp XSlope (%) Yes Ramp Width (in) 48.0 0.9 N/A N/A Flare Type LT N/A Flare Type RT N/A N/A Flare Slope LT (%) N/A N/A Flare Slope RT (%) N/A N/A Flare Traversable LT? N/A N/A Flare Traversable RT? N/A N/A N/A N/A **DWS Provided?** N/A Landing Length (in) N/A Landing Width (in) N/A N/A **DWS Contrast?** N/A N/A N/A N/A Landing Slope (%) DWS Length (in) N/A N/A Landing X Slope (%) N/A N/A DWS Full Width? N/A N/A Landing Curb? (Y/N) N/A N/A DWS Offset (in) N/A N/A N/A Shared Landing? N/A Gutter Ponding? N/A N/A Gutter Slope (%) N/A N/A Gutter Lip Ht (in) N/A N/A Gutter X Slope (%) N/A N/A Painted X Walk1? No N/A Painted X Walk2? No X Walk 1 Direction To NW X Walk 2 Direction To SW N/A N/A N/A X Walk 1 Width (in) X Walk 2 Width (in) N/A X Walk 1 Slope (%) 7.0 X Walk 2 Slope (%) 10.6 X Walk 1 X Slope (%) 6.8 X Walk 2 X Slope (%) 2.4 N/A N/A N/A Ramp inside XWalk2? N/A Ramp inside XWalk1? Road Slope (%) 2.3 N/A Clear Space? N/A N/A Road X Slope (%) 8.7 Clear Space to XWalk (in) N/A N/A N/A Any Obstructions? N/A Storm Grate/Utility Hazard? N/A