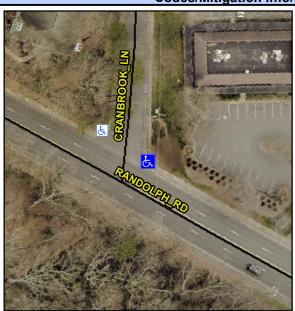

## Access Compliance Report Public Rights-of-Way (Curb Ramps)

Intersection ID: 15322 Main Street: CRANBROOK\_LN Cross Street: RANDOLPH\_RD Location: NE

ADA ID: 87E38907B02A Ramp Type: PerpDiag Initial Pass/Fail: Fail Overall Compliance: No Severity Score: 12.5