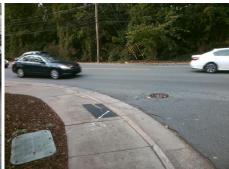

## Field Measurements/Component Compliance

Street 1 Name
Stop Condition-Street 2
Street 2 Name
Stop Condition-Street 1

CRANBROOK LN StopSign RANDOLPH RD None Possible Solutions:

Remove & Replace Curb Ramp With
Two New Directional Ramps or
Equivalent.

Surveyor Notes:

N/A

PROW/ADA:

Not Found, R304.2.2

Total Cost: \$ 3200.00

Compliance Description Data Compliance Description Data No Ramp Slope (%) N/A Ramp Length (in) 58.0 9.6 Yes Ramp XSlope (%) Yes Ramp Width (in) 48.0 0.9 N/A N/A Flare Type LT N/A Flare Type RT N/A N/A Flare Slope LT (%) N/A N/A Flare Slope RT (%) N/A N/A Flare Traversable LT? N/A N/A Flare Traversable RT? N/A N/A N/A N/A **DWS Provided?** N/A Landing Length (in) N/A Landing Width (in) N/A N/A **DWS Contrast?** N/A N/A N/A N/A Landing Slope (%) DWS Length (in) N/A N/A Landing X Slope (%) N/A N/A DWS Full Width? N/A N/A Landing Curb? (Y/N) N/A N/A DWS Offset (in) N/A N/A N/A Shared Landing? N/A Gutter Ponding? N/A N/A Gutter Slope (%) N/A N/A Gutter Lip Ht (in) N/A N/A Gutter X Slope (%) N/A N/A Painted X Walk1? No N/A Painted X Walk2? No X Walk 1 Direction To NW X Walk 2 Direction To SW N/A N/A N/A X Walk 1 Width (in) X Walk 2 Width (in) N/A X Walk 1 Slope (%) 7.0 X Walk 2 Slope (%) 10.6 X Walk 1 X Slope (%) 6.8 X Walk 2 X Slope (%) 2.4 N/A N/A N/A Ramp inside XWalk2? N/A Ramp inside XWalk1? Road Slope (%) 2.3 N/A Clear Space? N/A N/A Road X Slope (%) 8.7 Clear Space to XWalk (in) N/A N/A N/A Any Obstructions? N/A Storm Grate/Utility Hazard? N/A