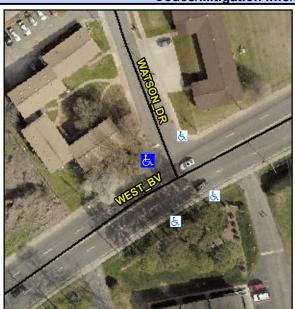

## **Access Compliance Report Public Rights-of-Way** (Curb Ramps)

Intersection ID: 13576 Main Street: WATSON DR **Cross Street: WEST BV** Location: NW ADA ID: 87E61AF33B3D Ramp Type: PerpDiag Initial Pass/Fail: Fail **Overall Compliance: No Severity Score:** 37.5

**Codes/Mitigation Info/Possible Solution** 

Street 1 Name Stop Condition-Street 2 Street 2 Name Stop Condition-Street 1

**WEST BV** None **WATSON DR** StopSign Possible Solutions: Remove & Replace Curb Ramp With **Two New Directional Ramps or** Equivalent. Surveyor Notes: N/A PROW/ADA: Not Found, R304.2.2, R304.5.3