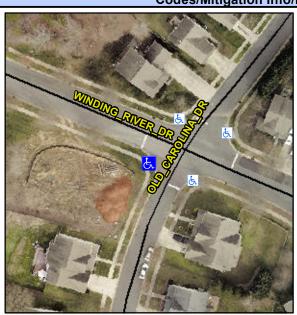

## Access Compliance Report Public Rights-of-Way (Curb Ramps)

Intersection ID: 29981 Main Street: OLD\_CAROLINA\_DR Cross Street: WINDING\_RIVER\_DR Location: W

ADA ID: 87EB465A5288 Ramp Type: PerpDiag Initial Pass/Fail: Fail Overall Compliance: No Severity Score: 33.75