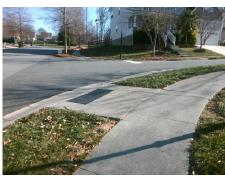

## Field Measurements/Component Compliance

Street 1 Name
Stop Condition-Street 2
Street 2 Name
Stop Condition-Street 1

OLD CAROLINA DR StopSign WINDING RIVER DR StopSign Possible Solutions:

Remove & Replace Curb Ramp With Two New Directional Ramps or Equivalent.

Surveyor Notes:

N/A

PROW/ADA:

R304.5.1, R304.5.3

Total Cost: \$ 3200.00

| Field Measurements/Component Compliance |                       |      |                        |                             |      |
|-----------------------------------------|-----------------------|------|------------------------|-----------------------------|------|
| Compliance Description                  |                       | Data | Compliance Description |                             | Data |
| N/A                                     | Ramp Length (in)      | 71.0 | Yes                    | Ramp Slope (%)              | 6.3  |
| No                                      | Ramp Width (in)       | 47.0 | No                     | Ramp XSlope (%)             | 14.2 |
| N/A                                     | Flare Type LT         | N/A  | N/A                    | Flare Type RT               | N/A  |
| N/A                                     | Flare Slope LT (%)    | N/A  | N/A                    | Flare Slope RT (%)          | N/A  |
| N/A                                     | Flare Traversable LT? | N/A  | N/A                    | Flare Traversable RT?       | N/A  |
| N/A                                     | Landing Length (in)   | N/A  | N/A                    | DWS Provided?               | N/A  |
| N/A                                     | Landing Width (in)    | N/A  | N/A                    | DWS Contrast?               | N/A  |
| N/A                                     | Landing Slope (%)     | N/A  | N/A                    | DWS Length (in)             | N/A  |
| N/A                                     | Landing X Slope (%)   | N/A  | N/A                    | DWS Full Width?             | N/A  |
| N/A                                     | Landing Curb? (Y/N)   | N/A  | N/A                    | DWS Offset (in)             | N/A  |
| N/A                                     | Shared Landing?       | N/A  |                        |                             |      |
| N/A                                     | Gutter Ponding?       | N/A  | N/A                    | Gutter Slope (%)            | N/A  |
| N/A                                     | Gutter Lip Ht (in)    | N/A  | N/A                    | Gutter X Slope (%)          | N/A  |
| N/A                                     | Painted X Walk1?      | No   | N/A                    | Painted X Walk2?            | No   |
|                                         | X Walk 1 Direction    | To S |                        | X Walk 2 Direction          | To N |
| N/A                                     | X Walk 1 Width (in)   | N/A  | N/A                    | X Walk 2 Width (in)         | N/A  |
|                                         | X Walk 1 Slope (%)    | 5.6  |                        | X Walk 2 Slope (%)          | 4.3  |
|                                         | X Walk 1 X Slope (%)  | 9.0  |                        | X Walk 2 X Slope (%)        | 6.7  |
| N/A                                     | Ramp inside XWalk1?   | N/A  | N/A                    | Ramp inside XWalk2?         | N/A  |
|                                         | Road Slope (%)        | 10.9 | N/A                    | Clear Space?                | N/A  |
|                                         | Road X Slope (%)      | 0.1  | N/A                    | Clear Space to XWalk (in)   | N/A  |
| N/A                                     | Any Obstructions?     | N/A  | N/A                    | Storm Grate/Utility Hazard? | N/A  |
|                                         | Obstruction Type      |      |                        | Storm Grate/Utility Type    |      |
|                                         |                       | N/A  |                        |                             | N/A  |
|                                         |                       |      | Yes                    | Surface Condition? (G/P)    | Good |