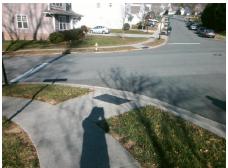

## Field Measurements/Component Compliance

Street 1 Name
Stop Condition-Street 2
Street 2 Name
Stop Condition-Street 1

OLD CAROLINA DR StopSign WINDING RIVER DR StopSign Possible Solutions:

Remove & Replace Curb Ramp With Two New Directional Ramps or Equivalent.

Surveyor Notes:

N/A

PROW/ADA:

R304.5.1, R304.5.3

Total Cost: \$ 3200.00

| Field Measurements/Component Compliance |                       |      |                        |                             |      |
|-----------------------------------------|-----------------------|------|------------------------|-----------------------------|------|
| Compliance Description                  |                       | Data | Compliance Description |                             | Data |
| N/A                                     | Ramp Length (in)      | 71.0 | Yes                    | Ramp Slope (%)              | 6.3  |
| No                                      | Ramp Width (in)       | 47.0 | No                     | Ramp XSlope (%)             | 14.2 |
| N/A                                     | Flare Type LT         | N/A  | N/A                    | Flare Type RT               | N/A  |
| N/A                                     | Flare Slope LT (%)    | N/A  | N/A                    | Flare Slope RT (%)          | N/A  |
| N/A                                     | Flare Traversable LT? | N/A  | N/A                    | Flare Traversable RT?       | N/A  |
| N/A                                     | Landing Length (in)   | N/A  | N/A                    | DWS Provided?               | N/A  |
| N/A                                     | Landing Width (in)    | N/A  | N/A                    | DWS Contrast?               | N/A  |
| N/A                                     | Landing Slope (%)     | N/A  | N/A                    | DWS Length (in)             | N/A  |
| N/A                                     | Landing X Slope (%)   | N/A  | N/A                    | DWS Full Width?             | N/A  |
| N/A                                     | Landing Curb? (Y/N)   | N/A  | N/A                    | DWS Offset (in)             | N/A  |
| N/A                                     | Shared Landing?       | N/A  |                        |                             |      |
| N/A                                     | Gutter Ponding?       | N/A  | N/A                    | Gutter Slope (%)            | N/A  |
| N/A                                     | Gutter Lip Ht (in)    | N/A  | N/A                    | Gutter X Slope (%)          | N/A  |
| N/A                                     | Painted X Walk1?      | No   | N/A                    | Painted X Walk2?            | No   |
|                                         | X Walk 1 Direction    | To S |                        | X Walk 2 Direction          | To N |
| N/A                                     | X Walk 1 Width (in)   | N/A  | N/A                    | X Walk 2 Width (in)         | N/A  |
|                                         | X Walk 1 Slope (%)    | 5.6  |                        | X Walk 2 Slope (%)          | 4.3  |
|                                         | X Walk 1 X Slope (%)  | 9.0  |                        | X Walk 2 X Slope (%)        | 6.7  |
| N/A                                     | Ramp inside XWalk1?   | N/A  | N/A                    | Ramp inside XWalk2?         | N/A  |
|                                         | Road Slope (%)        | 10.9 | N/A                    | Clear Space?                | N/A  |
|                                         | Road X Slope (%)      | 0.1  | N/A                    | Clear Space to XWalk (in)   | N/A  |
| N/A                                     | Any Obstructions?     | N/A  | N/A                    | Storm Grate/Utility Hazard? | N/A  |
|                                         | Obstruction Type      |      |                        | Storm Grate/Utility Type    |      |
|                                         |                       | N/A  |                        |                             | N/A  |
|                                         |                       |      | Yes                    | Surface Condition? (G/P)    | Good |