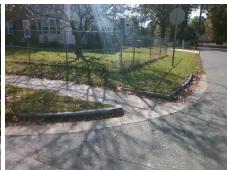

## **Access Compliance Report Public Rights-of-Way** (Curb Ramps)

Intersection ID: 10079 Main Street: GASTON\_ST Cross Street: TUCKASEEGEE\_RD Location: Ε ADA ID: 87EBC79C37E4 Ramp Type: Directional1 Initial Pass/Fail: Fail **Overall Compliance: No Severity Score:** 1.25

Total Cost: 1600.00

| Field Measurements/Component Compliance |                       |      |      |                             |      |  |
|-----------------------------------------|-----------------------|------|------|-----------------------------|------|--|
| Compliance Description                  |                       | Data | Comp | liance Description          | Data |  |
| N/A                                     | Ramp Length (in)      | 87.0 | N/A  | Grade Break?                | N/A  |  |
| Yes                                     | Ramp Width (in)       | 48.0 | N/A  | Grade Break Slope (%)       | 0.0  |  |
| Yes                                     | Ramp Slope (%)        | 6.8  | N/A  | Grade Break XSlope (%)      | 0.0  |  |
| No                                      | Ramp XSlope (%)       | 4.1  |      |                             |      |  |
| N/A                                     | Flare Type LT         | N/A  | N/A  | Flare Type RT               | N/A  |  |
| N/A                                     | Flare Slope LT (%)    | N/A  | N/A  | Flare Slope RT (%)          | 0.0  |  |
| N/A                                     | Flare Traversable LT? | N/A  | N/A  | Flare Traversable RT?       | N/A  |  |
| N/A                                     | Landing Length (in)   | 0.0  | N/A  | DWS Provided?               | N/A  |  |
| N/A                                     | Landing Width (in)    | 0.0  | N/A  | DWS Contrast?               | N/A  |  |
| N/A                                     | Landing Slope (%)     | 0.0  | N/A  | DWS Length (in)             | N/A  |  |
| N/A                                     | Landing X Slope (%)   | 0.0  | N/A  | DWS Full Width?             | N/A  |  |
| N/A                                     | Landing Curb? (Y/N)   | N/A  | N/A  | DWS Offset LT (in)          | N/A  |  |
| N/A                                     | Shared Landing?       | N/A  | N/A  | DWS Offset RT (in)          | N/A  |  |
| N/A                                     | Gutter Ponding?       | 0.0  | N/A  | Gutter Slope (%)            | N/A  |  |
| N/A                                     | Gutter Lip Ht (in)    | 0.5  | N/A  | Gutter X Slope (%)          | N/A  |  |
| N/A                                     | Painted X Walk1?      | No   |      | Road Slope (%)              | 0.5  |  |
|                                         | X Walk 1 Direction    | To W |      | Road X Slope (%)            | 0.7  |  |
|                                         | X Walk 1 Width (in)   | N/A  |      | Clear Space?                | N/A  |  |
|                                         | X Walk 1 Slope (%)    | 0.5  | N/A  | Clear Space to XWalk (in)   | N/A  |  |
|                                         | X Walk 1 X Slope (%)  | 0.7  | N/A  | Storm Grate/Utility Hazard? | N/A  |  |
| N/A                                     | Ramp inside XWalk1?   | N/A  |      | Storm Grate/Utility Type    |      |  |
| N/A                                     | Any Obstructions?     | N/A  |      |                             | N/A  |  |
|                                         | Obstruction Type      |      | Yes  | Surface Condition? (G/P)    | Good |  |
|                                         |                       | N/A  | N/A  | Curb Slope (%)              | 2.6  |  |
|                                         |                       |      |      |                             |      |  |