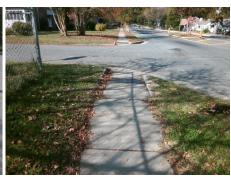

## **Access Compliance Report Public Rights-of-Way** (Curb Ramps)

Intersection ID: 10079 Main Street: GASTON\_ST Cross Street: TUCKASEEGEE\_RD Location: Ε ADA ID: 87EBC79C37E4 Ramp Type: Directional1 Initial Pass/Fail: Fail **Overall Compliance: No Severity Score:** 1.25

Total Cost: 1600.00

| Field Measurements/Component Compliance |                       |      |      |                             |      |  |
|-----------------------------------------|-----------------------|------|------|-----------------------------|------|--|
| Compliance Description                  |                       | Data | Comp | liance Description          | Data |  |
| N/A                                     | Ramp Length (in)      | 87.0 | N/A  | Grade Break?                | N/A  |  |
| Yes                                     | Ramp Width (in)       | 48.0 | N/A  | Grade Break Slope (%)       | 0.0  |  |
| Yes                                     | Ramp Slope (%)        | 6.8  | N/A  | Grade Break XSlope (%)      | 0.0  |  |
| No                                      | Ramp XSlope (%)       | 4.1  |      |                             |      |  |
| N/A                                     | Flare Type LT         | N/A  | N/A  | Flare Type RT               | N/A  |  |
| N/A                                     | Flare Slope LT (%)    | N/A  | N/A  | Flare Slope RT (%)          | 0.0  |  |
| N/A                                     | Flare Traversable LT? | N/A  | N/A  | Flare Traversable RT?       | N/A  |  |
| N/A                                     | Landing Length (in)   | 0.0  | N/A  | DWS Provided?               | N/A  |  |
| N/A                                     | Landing Width (in)    | 0.0  | N/A  | DWS Contrast?               | N/A  |  |
| N/A                                     | Landing Slope (%)     | 0.0  | N/A  | DWS Length (in)             | N/A  |  |
| N/A                                     | Landing X Slope (%)   | 0.0  | N/A  | DWS Full Width?             | N/A  |  |
| N/A                                     | Landing Curb? (Y/N)   | N/A  | N/A  | DWS Offset LT (in)          | N/A  |  |
| N/A                                     | Shared Landing?       | N/A  | N/A  | DWS Offset RT (in)          | N/A  |  |
| N/A                                     | Gutter Ponding?       | 0.0  | N/A  | Gutter Slope (%)            | N/A  |  |
| N/A                                     | Gutter Lip Ht (in)    | 0.5  | N/A  | Gutter X Slope (%)          | N/A  |  |
| N/A                                     | Painted X Walk1?      | No   |      | Road Slope (%)              | 0.5  |  |
|                                         | X Walk 1 Direction    | To W |      | Road X Slope (%)            | 0.7  |  |
|                                         | X Walk 1 Width (in)   | N/A  |      | Clear Space?                | N/A  |  |
|                                         | X Walk 1 Slope (%)    | 0.5  | N/A  | Clear Space to XWalk (in)   | N/A  |  |
|                                         | X Walk 1 X Slope (%)  | 0.7  | N/A  | Storm Grate/Utility Hazard? | N/A  |  |
| N/A                                     | Ramp inside XWalk1?   | N/A  |      | Storm Grate/Utility Type    |      |  |
| N/A                                     | Any Obstructions?     | N/A  |      |                             | N/A  |  |
|                                         | Obstruction Type      |      | Yes  | Surface Condition? (G/P)    | Good |  |
|                                         |                       | N/A  | N/A  | Curb Slope (%)              | 2.6  |  |
|                                         |                       |      |      |                             |      |  |