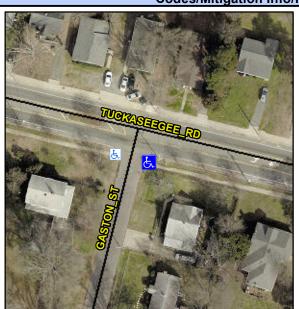

## **Access Compliance Report Public Rights-of-Way** (Curb Ramps)

Intersection ID: 10079 Main Street: GASTON\_ST Cross Street: TUCKASEEGEE\_RD Location: Ε ADA ID: 87EBC79C37E4 Ramp Type: Directional1 Initial Pass/Fail: Fail **Overall Compliance: No Severity Score:** 1.25

Codes/Mitigation Info/Possible Solution

Street 1 Name **GASTON ST** Stop Condition-Street 1 StopSign Street 2 Name N/A Stop Condition-Street 2 N/A

| i ossible odlation            |          |  |  |
|-------------------------------|----------|--|--|
| Possible Solutions:           | <u>c</u> |  |  |
| Remove & Replace Entire Ramp. |          |  |  |
|                               | Υ        |  |  |
|                               | Υ        |  |  |
|                               | N        |  |  |
|                               | N        |  |  |
|                               | N        |  |  |
| Surveyor Notes:               | N        |  |  |
| N/A                           | N        |  |  |
|                               | N        |  |  |
|                               | N        |  |  |
|                               | N        |  |  |
| PROW/ADA:                     | N        |  |  |
| R304.5.3                      | N        |  |  |
|                               | N        |  |  |
|                               | N        |  |  |
|                               | N        |  |  |
|                               |          |  |  |
|                               |          |  |  |
|                               |          |  |  |