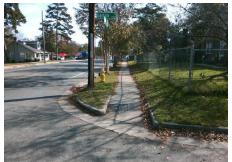

## **Access Compliance Report Public Rights-of-Way** (Curb Ramps)

Intersection ID: 10079 Main Street: GASTON\_ST Cross Street: TUCKASEEGEE\_RD Location: Ε ADA ID: 87EBC79C37E4 Ramp Type: Directional1 Initial Pass/Fail: Fail **Overall Compliance: No Severity Score:** 1.25

Total Cost: 1600.00

| Field Measurements/Component Compliance |                       |      |      |                             |      |  |
|-----------------------------------------|-----------------------|------|------|-----------------------------|------|--|
| Compliance Description                  |                       | Data | Comp | liance Description          | Data |  |
| N/A                                     | Ramp Length (in)      | 87.0 | N/A  | Grade Break?                | N/A  |  |
| Yes                                     | Ramp Width (in)       | 48.0 | N/A  | Grade Break Slope (%)       | 0.0  |  |
| Yes                                     | Ramp Slope (%)        | 6.8  | N/A  | Grade Break XSlope (%)      | 0.0  |  |
| No                                      | Ramp XSlope (%)       | 4.1  |      |                             |      |  |
| N/A                                     | Flare Type LT         | N/A  | N/A  | Flare Type RT               | N/A  |  |
| N/A                                     | Flare Slope LT (%)    | N/A  | N/A  | Flare Slope RT (%)          | 0.0  |  |
| N/A                                     | Flare Traversable LT? | N/A  | N/A  | Flare Traversable RT?       | N/A  |  |
| N/A                                     | Landing Length (in)   | 0.0  | N/A  | DWS Provided?               | N/A  |  |
| N/A                                     | Landing Width (in)    | 0.0  | N/A  | DWS Contrast?               | N/A  |  |
| N/A                                     | Landing Slope (%)     | 0.0  | N/A  | DWS Length (in)             | N/A  |  |
| N/A                                     | Landing X Slope (%)   | 0.0  | N/A  | DWS Full Width?             | N/A  |  |
| N/A                                     | Landing Curb? (Y/N)   | N/A  | N/A  | DWS Offset LT (in)          | N/A  |  |
| N/A                                     | Shared Landing?       | N/A  | N/A  | DWS Offset RT (in)          | N/A  |  |
| N/A                                     | Gutter Ponding?       | 0.0  | N/A  | Gutter Slope (%)            | N/A  |  |
| N/A                                     | Gutter Lip Ht (in)    | 0.5  | N/A  | Gutter X Slope (%)          | N/A  |  |
| N/A                                     | Painted X Walk1?      | No   |      | Road Slope (%)              | 0.5  |  |
|                                         | X Walk 1 Direction    | To W |      | Road X Slope (%)            | 0.7  |  |
|                                         | X Walk 1 Width (in)   | N/A  |      | Clear Space?                | N/A  |  |
|                                         | X Walk 1 Slope (%)    | 0.5  | N/A  | Clear Space to XWalk (in)   | N/A  |  |
|                                         | X Walk 1 X Slope (%)  | 0.7  | N/A  | Storm Grate/Utility Hazard? | N/A  |  |
| N/A                                     | Ramp inside XWalk1?   | N/A  |      | Storm Grate/Utility Type    |      |  |
| N/A                                     | Any Obstructions?     | N/A  |      |                             | N/A  |  |
|                                         | Obstruction Type      |      | Yes  | Surface Condition? (G/P)    | Good |  |
|                                         |                       | N/A  | N/A  | Curb Slope (%)              | 2.6  |  |
|                                         |                       |      |      |                             |      |  |