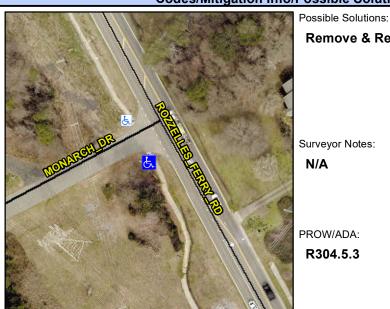

Intersection ID: 4616 Main Street: ROZZELLES\_FERRY\_RD Cross Street: MONARCH\_DR Location: S

ADA ID: 87F092C1C245 Ramp Type: Directional1 Initial Pass/Fail: Fail Overall Compliance: No Severity Score: 12.5

Codes/Mitigation Info/Possible Solution

0.0

Street 1 Name

Stop Condition-Street 1

StopSign
Street 2 Name

N/A

Stop Condition-Street 2

N/A

Remove & Replace Entire Ramp.

Surveyor Notes:
N/A

PROW/ADA:
R304.5.3

Yes Ramp Width (in) Yes Ramp Slope (%) No Ramp XSlope (%) N/A Flare Type LT N/A Flare Slope LT (%) N/A Flare Traversable LT? N/A Landing Length (in) N/A Landing Width (in) N/A Landing Slope (%) N/A Landing X Slope (%) N/A Landing Curb? (Y/N) N/A Shared Landing? N/A **Gutter Ponding?** N/A Gutter Lip Ht (in) N/A Painted X Walk1? X Walk 1 Direction X Walk 1 Width (in) X Walk 1 Slope (%) X Walk 1 X Slope (%) N/A Ramp inside XWalk1? N/A Any Obstructions?