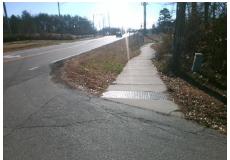

Intersection ID: 4616 Main Street: ROZZELLES\_FERRY\_RD Cross Street: MONARCH\_DR Location: S

ADA ID: 87F092C1C245 Ramp Type: Directional1 Initial Pass/Fail: Fail Overall Compliance: No Severity Score: 12.5

0.0

Street 1 Name

Stop Condition-Street 1

StopSign
Street 2 Name

N/A

Stop Condition-Street 2

N/A

Remove & Replace Entire Ramp.