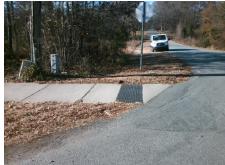

Intersection ID: 4616 Main Street: ROZZELLES\_FERRY\_RD Cross Street: MONARCH\_DR Location: S

ADA ID: 87F092C1C245 Ramp Type: Directional1 Initial Pass/Fail: Fail Overall Compliance: No Severity Score: 12.5

0.0

Street 1 Name

Stop Condition-Street 1

StopSign
Street 2 Name

N/A

Stop Condition-Street 2

N/A

Remove & Replace Entire Ramp.