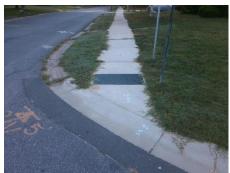

## Access Compliance Report Public Rights-of-Way (Curb Ramps)

Intersection ID: 11433 Main Street: CLOVER\_HILL\_LN Cross Street: MEADOWCLIFF\_DR Location: SW

ADA ID: 87F0E90150BB Ramp Type: BlendTrans1 Initial Pass/Fail: Fail Overall Compliance: No Severity Score: 1.25

Surveyor Notes:

N/A

PROW/ADA:

R304.5.3

Total Cost: \$ 3200.00

| Compliance Description Data |                       |      |     | oliance Description         | Data |
|-----------------------------|-----------------------|------|-----|-----------------------------|------|
| N/A                         | Ramp Length (in)      | 97.0 | Yes | BlendTrans Slope (%)        | 1.7  |
| Yes                         | Ramp Width (in)       | 60.0 | No  | BlendTrans XSlope (%)       | 2.1  |
| N/A                         | Flare Type LT         | N/A  | N/A | Flare Type RT               | N/A  |
| N/A                         | Flare Slope LT (%)    | N/A  | N/A | Flare Slope RT (%)          | N/A  |
| N/A                         | Flare Traversable LT? | N/A  | N/A | Flare Traversable RT?       | N/A  |
| N/A                         | Landing Length (in)   | N/A  | N/A | DWS Provided?               | N/A  |
| N/A                         | Landing Width (in)    | N/A  | N/A | DWS Contrast?               | N/A  |
| N/A                         | Landing Slope (%)     | N/A  | N/A | DWS Length (in)             | N/A  |
| N/A                         | Landing X Slope (%)   | N/A  | N/A | DWS Full Width?             | N/A  |
| N/A                         | Landing Curb? (Y/N)   | N/A  | N/A | DWS Offset (in)             | N/A  |
| N/A                         | Shared Landing?       | N/A  |     |                             |      |
| N/A                         | Gutter Ponding?       | N/A  | N/A | Gutter Slope (%)            | N/A  |
| N/A                         | Gutter Lip Ht (in)    | N/A  | N/A | Gutter X Slope (%)          | N/A  |
| N/A                         | Painted X Walk1?      | No   | N/A | Painted X Walk2?            | N/A  |
|                             | X Walk 1 Direction    | To N |     | X Walk 2 Direction          | N/A  |
|                             | X Walk 1 Width (in)   | N/A  |     | X Walk 2 Width (in)         | N/A  |
|                             | X Walk 1 Slope (%)    | 4.5  |     | X Walk 2 Slope (%)          | N/A  |
|                             | X Walk 1 X Slope (%)  | 4.6  |     | X Walk 2 X Slope (%)        | N/A  |
| N/A                         | Ramp inside XWalk1?   | N/A  | N/A | Ramp inside XWalk2?         | N/A  |
|                             | Road Slope (%)        | 4.6  |     | Clear Space?                | N/A  |
|                             | Road X Slope (%)      | 4.5  | N/A | Clear Space to XWalk (in)   | N/A  |
| N/A                         | Any Obstructions?     | N/A  | N/A | Storm Grate/Utility Hazard? | N/A  |
|                             | Obstruction Type      |      |     | Storm Grate/Utility Type    |      |
|                             |                       | N/A  |     |                             | N/A  |
|                             |                       |      | Yes | Surface Condition? (G/P)    | Good |
|                             |                       |      | N/A | Curb Slope (%)              | 4.6  |