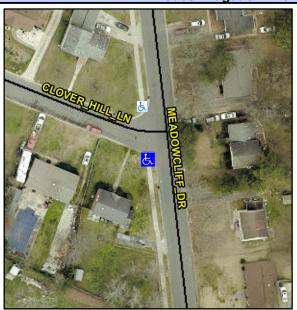

## Access Compliance Report Public Rights-of-Way (Curb Ramps)

Intersection ID: 11433 Main Street: CLOVER\_HILL\_LN Cross Street: MEADOWCLIFF\_DR Location: SW

ADA ID: 87F0E90150BB Ramp Type: BlendTrans1 Initial Pass/Fail: Fail Overall Compliance: No Severity Score: 1.25

## Field Measurements/Component Compliance

Street 1 Name

CLOVER HILL LN
Stop Condition-Street 1
StopSign
Street 2 Name
N/A
Stop Condition-Street 2
N/A

Possible Solutions:

Remove & Replace Curb Ramp With Two New Directional Ramps or Equivalent.