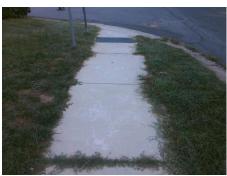

## Access Compliance Report Public Rights-of-Way (Curb Ramps)

Intersection ID: 11433 Main Street: CLOVER\_HILL\_LN Cross Street: MEADOWCLIFF\_DR Location: SW

ADA ID: 87F0E90150BB Ramp Type: BlendTrans1 Initial Pass/Fail: Fail Overall Compliance: No Severity Score: 1.25

Surveyor Notes:

N/A

PROW/ADA:

R304.5.3

Total Cost: \$ 3200.00

| Compliance Description Data |                       |      |     | oliance Description         | Data |
|-----------------------------|-----------------------|------|-----|-----------------------------|------|
| N/A                         | Ramp Length (in)      | 97.0 | Yes | BlendTrans Slope (%)        | 1.7  |
| Yes                         | Ramp Width (in)       | 60.0 | No  | BlendTrans XSlope (%)       | 2.1  |
| N/A                         | Flare Type LT         | N/A  | N/A | Flare Type RT               | N/A  |
| N/A                         | Flare Slope LT (%)    | N/A  | N/A | Flare Slope RT (%)          | N/A  |
| N/A                         | Flare Traversable LT? | N/A  | N/A | Flare Traversable RT?       | N/A  |
| N/A                         | Landing Length (in)   | N/A  | N/A | DWS Provided?               | N/A  |
| N/A                         | Landing Width (in)    | N/A  | N/A | DWS Contrast?               | N/A  |
| N/A                         | Landing Slope (%)     | N/A  | N/A | DWS Length (in)             | N/A  |
| N/A                         | Landing X Slope (%)   | N/A  | N/A | DWS Full Width?             | N/A  |
| N/A                         | Landing Curb? (Y/N)   | N/A  | N/A | DWS Offset (in)             | N/A  |
| N/A                         | Shared Landing?       | N/A  |     |                             |      |
| N/A                         | Gutter Ponding?       | N/A  | N/A | Gutter Slope (%)            | N/A  |
| N/A                         | Gutter Lip Ht (in)    | N/A  | N/A | Gutter X Slope (%)          | N/A  |
| N/A                         | Painted X Walk1?      | No   | N/A | Painted X Walk2?            | N/A  |
|                             | X Walk 1 Direction    | To N |     | X Walk 2 Direction          | N/A  |
|                             | X Walk 1 Width (in)   | N/A  |     | X Walk 2 Width (in)         | N/A  |
|                             | X Walk 1 Slope (%)    | 4.5  |     | X Walk 2 Slope (%)          | N/A  |
|                             | X Walk 1 X Slope (%)  | 4.6  |     | X Walk 2 X Slope (%)        | N/A  |
| N/A                         | Ramp inside XWalk1?   | N/A  | N/A | Ramp inside XWalk2?         | N/A  |
|                             | Road Slope (%)        | 4.6  |     | Clear Space?                | N/A  |
|                             | Road X Slope (%)      | 4.5  | N/A | Clear Space to XWalk (in)   | N/A  |
| N/A                         | Any Obstructions?     | N/A  | N/A | Storm Grate/Utility Hazard? | N/A  |
|                             | Obstruction Type      |      |     | Storm Grate/Utility Type    |      |
|                             |                       | N/A  |     |                             | N/A  |
|                             |                       |      | Yes | Surface Condition? (G/P)    | Good |
|                             |                       |      | N/A | Curb Slope (%)              | 4.6  |