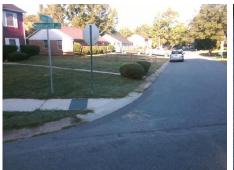

## Access Compliance Report Public Rights-of-Way (Curb Ramps)

Intersection ID: 11433 Main Street: CLOVER\_HILL\_LN Cross Street: MEADOWCLIFF\_DR Location: SW

ADA ID: 87F0E90150BB Ramp Type: BlendTrans1 Initial Pass/Fail: Fail Overall Compliance: No Severity Score: 1.25

## Field Measurements/Component Compliance

Street 1 Name

CLOVER HILL LN
Stop Condition-Street 1
StopSign
Street 2 Name
N/A
Stop Condition-Street 2
N/A

Possible Solutions:

Remove & Replace Curb Ramp With Two New Directional Ramps or Equivalent.