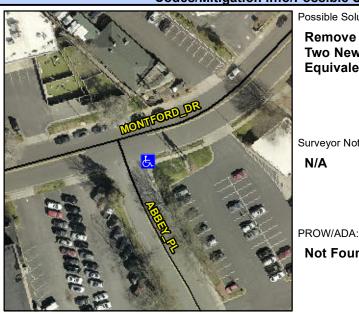

## **Access Compliance Report Public Rights-of-Way** (Curb Ramps)

Intersection ID: 18340 Main Street: ABBEY PL **Cross Street: MONTFORD DR** Location: **Overall Compliance: No** ADA ID: 87F38C7CE9DA Ramp Type: PerpDiag Initial Pass/Fail: Fail Severity Score: 21.25

12.0

N/A

N/A

Street 1 Name Stop Condition-Street 2 Street 2 Name Stop Condition-Street 1 MONTFORD DR None **ABBEY PL** StopSign Possible Solutions: Remove & Replace Curb Ramp With Two New Directional Ramps or Equivalent. Surveyor Notes: N/A