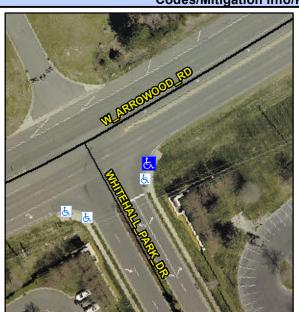

## **Access Compliance Report Public Rights-of-Way** (Curb Ramps)

Intersection ID: 19766 Main Street: ARROWOOD RD Cross Street: WHITEHALL\_PARK\_DR Location: SE ADA ID: 87F5A2A32995 Ramp Type: Perp Initial Pass/Fail: Fail **Overall Compliance: No** Severity Score: 33.75

**Codes/Mitigation Info/Possible Solution** 

W ARROWOOD RD Street 1 Name Stop Condition-Street 2 StopSign Street 2 Name N/A Stop Condition-Street 1 N/A

Possible Solutions: Remove & Replace Entire Ramp. Surveyor Notes: N/A PROW/ADA: Not Found, R304.5.1, R304.2.2, R304.5.3