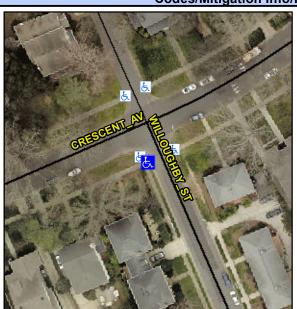

## **Access Compliance Report Public Rights-of-Way** (Curb Ramps)

Intersection ID: 14974 Main Street: CRESCENT AV **Cross Street: WILLOUGHBY ST** Location: SW **Overall Compliance: No** ADA ID: 87F625EE6E65 Ramp Type: Perp Initial Pass/Fail: Fail **Severity Score:** 1.25