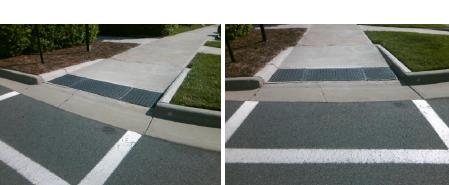

## Field Measurements/Component Compliance

Street 1 Name
Stop Condition-Street 2
Street 2 Name
Stop Condition-Street 1

ALEXANDER COMMONS DR
None
N/A
N/A

| 71 OSSIBIE SOIGHOIT           |
|-------------------------------|
| Possible Solutions:           |
| Remove & Replace Entire Ramp. |
|                               |
|                               |
|                               |
|                               |
| Surveyor Notes:               |
|                               |
| N/A                           |
|                               |
|                               |
| PROW/ADA:                     |
| R304.2.2                      |
|                               |
|                               |
|                               |
|                               |
|                               |
|                               |
|                               |

Total Cost:

1850.00

| Field Measurements/Component Compliance |                       |       |       |       |                         |      |  |
|-----------------------------------------|-----------------------|-------|-------|-------|-------------------------|------|--|
| Compl                                   | iance Description     | Data  | Compl | iance | Description             | Data |  |
| N/A                                     | Ramp Length (in)      | 98.0  | No    | Ramp  | Slope (%)               | 9.6  |  |
| Yes                                     | Ramp Width (in)       | 95.0  | Yes   | Ramp  | XSlope (%)              | 1.5  |  |
| N/A                                     | Flare Type LT         | N/A   | N/A   | Flare | Type RT                 | N/A  |  |
| N/A                                     | Flare Slope LT (%)    | N/A   | N/A   | Flare | Slope RT (%)            | N/A  |  |
| N/A                                     | Flare Traversable LT? | N/A   | N/A   | Flare | Traversable RT?         | N/A  |  |
| N/A                                     | Landing Length (in)   | N/A   | N/A   | DWS   | Provided?               | N/A  |  |
| N/A                                     | Landing Width (in)    | N/A   | N/A   | DWS   | Contrast?               | N/A  |  |
| N/A                                     | Landing Slope (%)     | N/A   | N/A   | DWS   | Length (in)             | N/A  |  |
| N/A                                     | Landing X Slope (%)   | N/A   | N/A   | DWS   | Full Width?             | N/A  |  |
| N/A                                     | Landing Curb? (Y/N)   | N/A   | N/A   | DWS   | Offset (in)             | N/A  |  |
| N/A                                     | Shared Landing?       | N/A   |       |       |                         |      |  |
| N/A                                     | Gutter Ponding?       | N/A   | N/A   | Gutte | r Slope (%)             | N/A  |  |
| N/A                                     | Gutter Lip Ht (in)    | N/A   | N/A   | Gutte | r X Slope (%)           | N/A  |  |
| N/A                                     | Painted X Walk1?      | Yes   | N/A   | Paint | ed X Walk2?             | N/A  |  |
|                                         | X Walk 1 Direction    | To SW |       | X Wa  | lk 2 Direction          | N/A  |  |
| N/A                                     | X Walk 1 Width (in)   | 89.0  | N/A   | X Wa  | lk 2 Width (in)         | N/A  |  |
|                                         | X Walk 1 Slope (%)    | 0.8   |       | X Wa  | lk 2 Slope (%)          | N/A  |  |
|                                         | X Walk 1 X Slope (%)  | 1.0   |       | X Wa  | lk 2 X Slope (%)        | N/A  |  |
| N/A                                     | Ramp inside XWalk1?   | Yes   | N/A   | Ramp  | inside XWalk2?          | N/A  |  |
|                                         | Road Slope (%)        | N/A   | N/A   | Clear | Space?                  | N/A  |  |
|                                         | Road X Slope (%)      | N/A   | N/A   | Clear | Space to XWalk (in)     | N/A  |  |
| N/A                                     | Any Obstructions?     | N/A   | N/A   | Storm | n Grate/Utility Hazard? | N/A  |  |
|                                         | Obstruction Type      |       |       | Storm | n Grate/Utility Type    |      |  |
|                                         |                       | N/A   |       |       |                         | N/A  |  |
|                                         |                       |       | Yes   | Surfa | ce Condition? (G/P)     | Good |  |