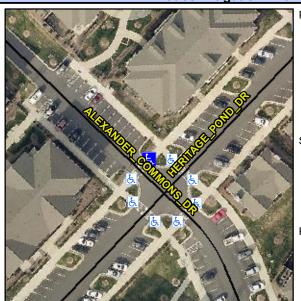

## Access Compliance Report Public Rights-of-Way (Curb Ramps)

Intersection ID: 52622Main Street: HERITAGE\_POND\_DRCross Street: ALEXANDER\_COMMONS\_DRLocation:NADA ID: 87FB90911479Ramp Type: PerpInitial Pass/Fail: FailOverall Compliance: NoSeverity Score: 12.5

## Field Measurements/Component Compliance

Street 1 Name
Stop Condition-Street 2
Street 2 Name
Stop Condition-Street 1

ALEXANDER COMMONS DR
None
N/A
N/A

| 71 OSSIBIE SOIGHOIT           |
|-------------------------------|
| Possible Solutions:           |
| Remove & Replace Entire Ramp. |
|                               |
|                               |
|                               |
|                               |
| Surveyor Notes:               |
|                               |
| N/A                           |
|                               |
|                               |
| PROW/ADA:                     |
| R304.2.2                      |
|                               |
|                               |
|                               |
|                               |
|                               |
|                               |
|                               |