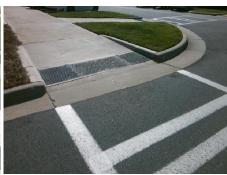

## Field Measurements/Component Compliance

Street 1 Name
Stop Condition-Street 2
Street 2 Name
Stop Condition-Street 1

ALEXANDER COMMONS DR
None
N/A
N/A

| 71 OSSIBIE SOIGHOIT           |
|-------------------------------|
| Possible Solutions:           |
| Remove & Replace Entire Ramp. |
|                               |
|                               |
|                               |
|                               |
| Surveyor Notes:               |
|                               |
| N/A                           |
|                               |
|                               |
| PROW/ADA:                     |
| R304.2.2                      |
|                               |
|                               |
|                               |
|                               |
|                               |
|                               |
|                               |

Total Cost:

1850.00

| Field Measurements/Component Compliance |                       |       |       |       |                         |      |  |
|-----------------------------------------|-----------------------|-------|-------|-------|-------------------------|------|--|
| Compl                                   | iance Description     | Data  | Compl | iance | Description             | Data |  |
| N/A                                     | Ramp Length (in)      | 98.0  | No    | Ramp  | Slope (%)               | 9.6  |  |
| Yes                                     | Ramp Width (in)       | 95.0  | Yes   | Ramp  | XSlope (%)              | 1.5  |  |
| N/A                                     | Flare Type LT         | N/A   | N/A   | Flare | Type RT                 | N/A  |  |
| N/A                                     | Flare Slope LT (%)    | N/A   | N/A   | Flare | Slope RT (%)            | N/A  |  |
| N/A                                     | Flare Traversable LT? | N/A   | N/A   | Flare | Traversable RT?         | N/A  |  |
| N/A                                     | Landing Length (in)   | N/A   | N/A   | DWS   | Provided?               | N/A  |  |
| N/A                                     | Landing Width (in)    | N/A   | N/A   | DWS   | Contrast?               | N/A  |  |
| N/A                                     | Landing Slope (%)     | N/A   | N/A   | DWS   | Length (in)             | N/A  |  |
| N/A                                     | Landing X Slope (%)   | N/A   | N/A   | DWS   | Full Width?             | N/A  |  |
| N/A                                     | Landing Curb? (Y/N)   | N/A   | N/A   | DWS   | Offset (in)             | N/A  |  |
| N/A                                     | Shared Landing?       | N/A   |       |       |                         |      |  |
| N/A                                     | Gutter Ponding?       | N/A   | N/A   | Gutte | r Slope (%)             | N/A  |  |
| N/A                                     | Gutter Lip Ht (in)    | N/A   | N/A   | Gutte | r X Slope (%)           | N/A  |  |
| N/A                                     | Painted X Walk1?      | Yes   | N/A   | Paint | ed X Walk2?             | N/A  |  |
|                                         | X Walk 1 Direction    | To SW |       | X Wa  | lk 2 Direction          | N/A  |  |
| N/A                                     | X Walk 1 Width (in)   | 89.0  | N/A   | X Wa  | lk 2 Width (in)         | N/A  |  |
|                                         | X Walk 1 Slope (%)    | 0.8   |       | X Wa  | lk 2 Slope (%)          | N/A  |  |
|                                         | X Walk 1 X Slope (%)  | 1.0   |       | X Wa  | lk 2 X Slope (%)        | N/A  |  |
| N/A                                     | Ramp inside XWalk1?   | Yes   | N/A   | Ramp  | inside XWalk2?          | N/A  |  |
|                                         | Road Slope (%)        | N/A   | N/A   | Clear | Space?                  | N/A  |  |
|                                         | Road X Slope (%)      | N/A   | N/A   | Clear | Space to XWalk (in)     | N/A  |  |
| N/A                                     | Any Obstructions?     | N/A   | N/A   | Storm | n Grate/Utility Hazard? | N/A  |  |
|                                         | Obstruction Type      |       |       | Storm | n Grate/Utility Type    |      |  |
|                                         |                       | N/A   |       |       |                         | N/A  |  |
|                                         |                       |       | Yes   | Surfa | ce Condition? (G/P)     | Good |  |