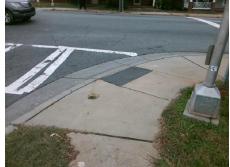

## Access Compliance Report Public Rights-of-Way (Curb Ramps)

Intersection ID: 10958 Main Street: CAMP\_GREENE\_ST Cross Street: TUCKASEEGEE\_RD Location: SW

ADA ID: 87FD8975AECC Ramp Type: Perp Initial Pass/Fail: Fail Overall Compliance: No Severity Score: 13.75

Total Cost: \$ 1850.00

| Field Measurements/Component Compliance |                       |       |      |                             |      |  |
|-----------------------------------------|-----------------------|-------|------|-----------------------------|------|--|
| Compliance Description                  |                       | Data  | Comp | liance Description          | Data |  |
| N/A                                     | Ramp Length (in)      | 75.0  | No   | Ramp Slope (%)              | 8.7  |  |
| Yes                                     | Ramp Width (in)       | 48.0  | No   | Ramp XSlope (%)             | 4.5  |  |
| N/A                                     | Flare Type LT         | N/A   | N/A  | Flare Type RT               | N/A  |  |
| N/A                                     | Flare Slope LT (%)    | N/A   | N/A  | Flare Slope RT (%)          | N/A  |  |
| N/A                                     | Flare Traversable LT? | N/A   | N/A  | Flare Traversable RT?       | N/A  |  |
| N/A                                     | Landing Length (in)   | N/A   | N/A  | DWS Provided?               | N/A  |  |
| N/A                                     | Landing Width (in)    | N/A   | N/A  | DWS Contrast?               | N/A  |  |
| N/A                                     | Landing Slope (%)     | N/A   | N/A  | DWS Length (in)             | N/A  |  |
| N/A                                     | Landing X Slope (%)   | N/A   | N/A  | DWS Full Width?             | N/A  |  |
| N/A                                     | Landing Curb? (Y/N)   | N/A   | N/A  | DWS Offset (in)             | N/A  |  |
| N/A                                     | Shared Landing?       | N/A   |      |                             |      |  |
| N/A                                     | Gutter Ponding?       | N/A   | N/A  | Gutter Slope (%)            | N/A  |  |
| N/A                                     | Gutter Lip Ht (in)    | N/A   | N/A  | Gutter X Slope (%)          | N/A  |  |
| N/A                                     | Painted X Walk1?      | Yes   | N/A  | Painted X Walk2?            | N/A  |  |
|                                         | X Walk 1 Direction    | To N  |      | X Walk 2 Direction          | N/A  |  |
| N/A                                     | X Walk 1 Width (in)   | 113.0 | N/A  | X Walk 2 Width (in)         | N/A  |  |
|                                         | X Walk 1 Slope (%)    | 8.3   |      | X Walk 2 Slope (%)          | N/A  |  |
|                                         | X Walk 1 X Slope (%)  | 1.8   |      | X Walk 2 X Slope (%)        | N/A  |  |
| N/A                                     | Ramp inside XWalk1?   | Yes   | N/A  | Ramp inside XWalk2?         | N/A  |  |
|                                         | Road Slope (%)        | N/A   | N/A  | Clear Space?                | N/A  |  |
|                                         | Road X Slope (%)      | N/A   | N/A  | Clear Space to XWalk (in)   | N/A  |  |
| N/A                                     | Any Obstructions?     | N/A   | N/A  | Storm Grate/Utility Hazard? | N/A  |  |
|                                         | Obstruction Type      |       |      | Storm Grate/Utility Type    |      |  |
|                                         |                       | N/A   |      |                             | N/A  |  |
|                                         |                       |       | Yes  | Surface Condition? (G/P)    | Good |  |
|                                         |                       |       |      |                             |      |  |