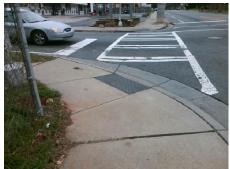

## Access Compliance Report Public Rights-of-Way (Curb Ramps)

Intersection ID: 10958 Main Street: CAMP\_GREENE\_ST Cross Street: TUCKASEEGEE\_RD Location: SW

ADA ID: 87FD8975AECC Ramp Type: Perp Initial Pass/Fail: Fail Overall Compliance: No Severity Score: 13.75

Total Cost: \$ 1850.00

| Field Measurements/Component Compliance |                       |       |      |                             |      |  |
|-----------------------------------------|-----------------------|-------|------|-----------------------------|------|--|
| Compliance Description                  |                       | Data  | Comp | liance Description          | Data |  |
| N/A                                     | Ramp Length (in)      | 75.0  | No   | Ramp Slope (%)              | 8.7  |  |
| Yes                                     | Ramp Width (in)       | 48.0  | No   | Ramp XSlope (%)             | 4.5  |  |
| N/A                                     | Flare Type LT         | N/A   | N/A  | Flare Type RT               | N/A  |  |
| N/A                                     | Flare Slope LT (%)    | N/A   | N/A  | Flare Slope RT (%)          | N/A  |  |
| N/A                                     | Flare Traversable LT? | N/A   | N/A  | Flare Traversable RT?       | N/A  |  |
| N/A                                     | Landing Length (in)   | N/A   | N/A  | DWS Provided?               | N/A  |  |
| N/A                                     | Landing Width (in)    | N/A   | N/A  | DWS Contrast?               | N/A  |  |
| N/A                                     | Landing Slope (%)     | N/A   | N/A  | DWS Length (in)             | N/A  |  |
| N/A                                     | Landing X Slope (%)   | N/A   | N/A  | DWS Full Width?             | N/A  |  |
| N/A                                     | Landing Curb? (Y/N)   | N/A   | N/A  | DWS Offset (in)             | N/A  |  |
| N/A                                     | Shared Landing?       | N/A   |      |                             |      |  |
| N/A                                     | Gutter Ponding?       | N/A   | N/A  | Gutter Slope (%)            | N/A  |  |
| N/A                                     | Gutter Lip Ht (in)    | N/A   | N/A  | Gutter X Slope (%)          | N/A  |  |
| N/A                                     | Painted X Walk1?      | Yes   | N/A  | Painted X Walk2?            | N/A  |  |
|                                         | X Walk 1 Direction    | To N  |      | X Walk 2 Direction          | N/A  |  |
| N/A                                     | X Walk 1 Width (in)   | 113.0 | N/A  | X Walk 2 Width (in)         | N/A  |  |
|                                         | X Walk 1 Slope (%)    | 8.3   |      | X Walk 2 Slope (%)          | N/A  |  |
|                                         | X Walk 1 X Slope (%)  | 1.8   |      | X Walk 2 X Slope (%)        | N/A  |  |
| N/A                                     | Ramp inside XWalk1?   | Yes   | N/A  | Ramp inside XWalk2?         | N/A  |  |
|                                         | Road Slope (%)        | N/A   | N/A  | Clear Space?                | N/A  |  |
|                                         | Road X Slope (%)      | N/A   | N/A  | Clear Space to XWalk (in)   | N/A  |  |
| N/A                                     | Any Obstructions?     | N/A   | N/A  | Storm Grate/Utility Hazard? | N/A  |  |
|                                         | Obstruction Type      |       |      | Storm Grate/Utility Type    |      |  |
|                                         |                       | N/A   |      |                             | N/A  |  |
|                                         |                       |       | Yes  | Surface Condition? (G/P)    | Good |  |
|                                         |                       |       |      |                             |      |  |