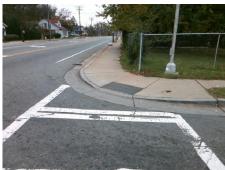

## Access Compliance Report Public Rights-of-Way (Curb Ramps)

Intersection ID: 10958 Main Street: CAMP\_GREENE\_ST Cross Street: TUCKASEEGEE\_RD Location: SW

ADA ID: 87FD8975AECC Ramp Type: Perp Initial Pass/Fail: Fail Overall Compliance: No Severity Score: 13.75

Total Cost: \$ 1850.00

| Field Measurements/Component Compliance |                       |       |      |                             |      |  |
|-----------------------------------------|-----------------------|-------|------|-----------------------------|------|--|
| Compliance Description                  |                       | Data  | Comp | liance Description          | Data |  |
| N/A                                     | Ramp Length (in)      | 75.0  | No   | Ramp Slope (%)              | 8.7  |  |
| Yes                                     | Ramp Width (in)       | 48.0  | No   | Ramp XSlope (%)             | 4.5  |  |
| N/A                                     | Flare Type LT         | N/A   | N/A  | Flare Type RT               | N/A  |  |
| N/A                                     | Flare Slope LT (%)    | N/A   | N/A  | Flare Slope RT (%)          | N/A  |  |
| N/A                                     | Flare Traversable LT? | N/A   | N/A  | Flare Traversable RT?       | N/A  |  |
| N/A                                     | Landing Length (in)   | N/A   | N/A  | DWS Provided?               | N/A  |  |
| N/A                                     | Landing Width (in)    | N/A   | N/A  | DWS Contrast?               | N/A  |  |
| N/A                                     | Landing Slope (%)     | N/A   | N/A  | DWS Length (in)             | N/A  |  |
| N/A                                     | Landing X Slope (%)   | N/A   | N/A  | DWS Full Width?             | N/A  |  |
| N/A                                     | Landing Curb? (Y/N)   | N/A   | N/A  | DWS Offset (in)             | N/A  |  |
| N/A                                     | Shared Landing?       | N/A   |      |                             |      |  |
| N/A                                     | Gutter Ponding?       | N/A   | N/A  | Gutter Slope (%)            | N/A  |  |
| N/A                                     | Gutter Lip Ht (in)    | N/A   | N/A  | Gutter X Slope (%)          | N/A  |  |
| N/A                                     | Painted X Walk1?      | Yes   | N/A  | Painted X Walk2?            | N/A  |  |
|                                         | X Walk 1 Direction    | To N  |      | X Walk 2 Direction          | N/A  |  |
| N/A                                     | X Walk 1 Width (in)   | 113.0 | N/A  | X Walk 2 Width (in)         | N/A  |  |
|                                         | X Walk 1 Slope (%)    | 8.3   |      | X Walk 2 Slope (%)          | N/A  |  |
|                                         | X Walk 1 X Slope (%)  | 1.8   |      | X Walk 2 X Slope (%)        | N/A  |  |
| N/A                                     | Ramp inside XWalk1?   | Yes   | N/A  | Ramp inside XWalk2?         | N/A  |  |
|                                         | Road Slope (%)        | N/A   | N/A  | Clear Space?                | N/A  |  |
|                                         | Road X Slope (%)      | N/A   | N/A  | Clear Space to XWalk (in)   | N/A  |  |
| N/A                                     | Any Obstructions?     | N/A   | N/A  | Storm Grate/Utility Hazard? | N/A  |  |
|                                         | Obstruction Type      |       |      | Storm Grate/Utility Type    |      |  |
|                                         |                       | N/A   |      |                             | N/A  |  |
|                                         |                       |       | Yes  | Surface Condition? (G/P)    | Good |  |
|                                         |                       |       |      |                             |      |  |