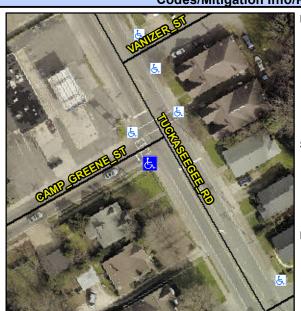

## Access Compliance Report Public Rights-of-Way (Curb Ramps)

Intersection ID: 10958 Main Street: CAMP\_GREENE\_ST Cross Street: TUCKASEEGEE\_RD Location: SW

ADA ID: 87FD8975AECC Ramp Type: Perp Initial Pass/Fail: Fail Overall Compliance: No Severity Score: 13.75

Codes/Mitigation Info/Possible Solution

Street 1 Name

CAMP GREENE ST

Stop Condition-Street 2

Signal

Street 2 Name

N/A

Stop Condition-Street 1

N/A

| i ossible odlation            |   |
|-------------------------------|---|
| Possible Solutions:           | 9 |
| Remove & Replace Entire Ramp. | 1 |
|                               | • |
|                               | N |
|                               | 1 |
|                               | ı |
|                               | ı |
| Surveyor Notes:               | ı |
| N/A                           | ı |
|                               | ı |
|                               | ı |
|                               | ı |
| PROW/ADA:                     | ı |
| Not Found, R304.2.2, R304.5.3 | N |
|                               | ı |
|                               |   |
|                               | ı |
|                               |   |
|                               |   |

Total Cost: \$ 1850.00

| Field Measurements/Component Compliance |                       |       |      |                             |      |  |
|-----------------------------------------|-----------------------|-------|------|-----------------------------|------|--|
| Compliance Description                  |                       | Data  | Comp | liance Description          | Data |  |
| N/A                                     | Ramp Length (in)      | 75.0  | No   | Ramp Slope (%)              | 8.7  |  |
| Yes                                     | Ramp Width (in)       | 48.0  | No   | Ramp XSlope (%)             | 4.5  |  |
| N/A                                     | Flare Type LT         | N/A   | N/A  | Flare Type RT               | N/A  |  |
| N/A                                     | Flare Slope LT (%)    | N/A   | N/A  | Flare Slope RT (%)          | N/A  |  |
| N/A                                     | Flare Traversable LT? | N/A   | N/A  | Flare Traversable RT?       | N/A  |  |
| N/A                                     | Landing Length (in)   | N/A   | N/A  | DWS Provided?               | N/A  |  |
| N/A                                     | Landing Width (in)    | N/A   | N/A  | DWS Contrast?               | N/A  |  |
| N/A                                     | Landing Slope (%)     | N/A   | N/A  | DWS Length (in)             | N/A  |  |
| N/A                                     | Landing X Slope (%)   | N/A   | N/A  | DWS Full Width?             | N/A  |  |
| N/A                                     | Landing Curb? (Y/N)   | N/A   | N/A  | DWS Offset (in)             | N/A  |  |
| N/A                                     | Shared Landing?       | N/A   |      |                             |      |  |
| N/A                                     | Gutter Ponding?       | N/A   | N/A  | Gutter Slope (%)            | N/A  |  |
| N/A                                     | Gutter Lip Ht (in)    | N/A   | N/A  | Gutter X Slope (%)          | N/A  |  |
| N/A                                     | Painted X Walk1?      | Yes   | N/A  | Painted X Walk2?            | N/A  |  |
|                                         | X Walk 1 Direction    | To N  |      | X Walk 2 Direction          | N/A  |  |
| N/A                                     | X Walk 1 Width (in)   | 113.0 | N/A  | X Walk 2 Width (in)         | N/A  |  |
|                                         | X Walk 1 Slope (%)    | 8.3   |      | X Walk 2 Slope (%)          | N/A  |  |
|                                         | X Walk 1 X Slope (%)  | 1.8   |      | X Walk 2 X Slope (%)        | N/A  |  |
| N/A                                     | Ramp inside XWalk1?   | Yes   | N/A  | Ramp inside XWalk2?         | N/A  |  |
|                                         | Road Slope (%)        | N/A   | N/A  | Clear Space?                | N/A  |  |
|                                         | Road X Slope (%)      | N/A   | N/A  | Clear Space to XWalk (in)   | N/A  |  |
| N/A                                     | Any Obstructions?     | N/A   | N/A  | Storm Grate/Utility Hazard? | N/A  |  |
|                                         | Obstruction Type      |       |      | Storm Grate/Utility Type    |      |  |
|                                         |                       | N/A   |      |                             | N/A  |  |
|                                         |                       |       | Yes  | Surface Condition? (G/P)    | Good |  |
|                                         |                       |       |      |                             |      |  |