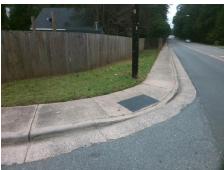

## Access Compliance Report Public Rights-of-Way (Curb Ramps)

Intersection ID: 21614 Main Street: RITTENHOUSE\_CR Cross Street: SARDIS\_RD\_NORTH Location: SW

ADA ID: 87FFE26D49EB Ramp Type: PerpDiag Initial Pass/Fail: Fail Overall Compliance: No Severity Score: 26.25

Surveyor Notes:

Possible Solutions:

N/A

PROW/ADA:

Total Cost:

R304.2.2, R304.5.3

3200.00

| Field Measurements/Component Compliance |                       |      |                    |                             |      |
|-----------------------------------------|-----------------------|------|--------------------|-----------------------------|------|
| Compliance Description Data             |                       | Comp | liance Description | Data                        |      |
| N/A                                     | Ramp Length (in)      | 48.0 | No                 | Ramp Slope (%)              | 12.9 |
| Yes                                     | Ramp Width (in)       | 48.0 | No                 | Ramp XSlope (%)             | 3.5  |
| N/A                                     | Flare Type LT         | N/A  | N/A                | Flare Type RT               | N/A  |
| N/A                                     | Flare Slope LT (%)    | N/A  | N/A                | Flare Slope RT (%)          | N/A  |
| N/A                                     | Flare Traversable LT? | N/A  | N/A                | Flare Traversable RT?       | N/A  |
| N/A                                     | Landing Length (in)   | N/A  | N/A                | DWS Provided?               | N/A  |
| N/A                                     | Landing Width (in)    | N/A  | N/A                | DWS Contrast?               | N/A  |
| N/A                                     | Landing Slope (%)     | N/A  | N/A                | DWS Length (in)             | N/A  |
| N/A                                     | Landing X Slope (%)   | N/A  | N/A                | DWS Full Width?             | N/A  |
| N/A                                     | Landing Curb? (Y/N)   | N/A  | N/A                | DWS Offset (in)             | N/A  |
| N/A                                     | Shared Landing?       | N/A  |                    |                             |      |
| N/A                                     | Gutter Ponding?       | N/A  | N/A                | Gutter Slope (%)            | N/A  |
| N/A                                     | Gutter Lip Ht (in)    | N/A  | N/A                | Gutter X Slope (%)          | N/A  |
| N/A                                     | Painted X Walk1?      | No   | N/A                | Painted X Walk2?            | No   |
|                                         | X Walk 1 Direction    | То Е |                    | X Walk 2 Direction          | To N |
| N/A                                     | X Walk 1 Width (in)   | N/A  | N/A                | X Walk 2 Width (in)         | N/A  |
|                                         | X Walk 1 Slope (%)    | 3.5  |                    | X Walk 2 Slope (%)          | 2.6  |
|                                         | X Walk 1 X Slope (%)  | 2.8  |                    | X Walk 2 X Slope (%)        | 3.3  |
| N/A                                     | Ramp inside XWalk1?   | N/A  | N/A                | Ramp inside XWalk2?         | N/A  |
|                                         | Road Slope (%)        | 1.3  | N/A                | Clear Space?                | N/A  |
|                                         | Road X Slope (%)      | 5.5  | N/A                | Clear Space to XWalk (in)   | N/A  |
| N/A                                     | Any Obstructions?     | N/A  | N/A                | Storm Grate/Utility Hazard? | N/A  |
|                                         | Obstruction Type      |      |                    | Storm Grate/Utility Type    |      |
|                                         |                       | N/A  |                    |                             | N/A  |
|                                         |                       |      | Yes                | Surface Condition? (G/P)    | Good |