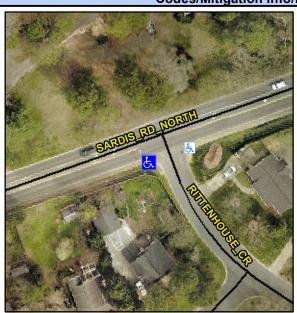

## Access Compliance Report Public Rights-of-Way (Curb Ramps)

Intersection ID: 21614 Main Street: RITTENHOUSE\_CR Cross Street: SARDIS\_RD\_NORTH Location: SW

ADA ID: 87FFE26D49EB Ramp Type: PerpDiag Initial Pass/Fail: Fail Overall Compliance: No Severity Score: 26.25

Codes/Mitigation Info/Possible Solution

Street 1 Name
Stop Condition-Street 2
Street 2 Name
Stop Condition-Street 1

RITTENHOUSE CR StopSign SARDIS RD NORTH None Remove & Replace Curb Ramp With Two New Directional Ramps or Equivalent.