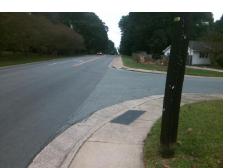

## Access Compliance Report Public Rights-of-Way (Curb Ramps)

Intersection ID: 21614 Main Street: RITTENHOUSE\_CR Cross Street: SARDIS\_RD\_NORTH Location: SW

ADA ID: 87FFE26D49EB Ramp Type: PerpDiag Initial Pass/Fail: Fail Overall Compliance: No Severity Score: 26.25

Surveyor Notes:

Possible Solutions:

N/A

PROW/ADA:

Total Cost:

R304.2.2, R304.5.3

3200.00

| Field Measurements/Component Compliance |                       |      |                    |                             |      |
|-----------------------------------------|-----------------------|------|--------------------|-----------------------------|------|
| Compliance Description Data             |                       | Comp | liance Description | Data                        |      |
| N/A                                     | Ramp Length (in)      | 48.0 | No                 | Ramp Slope (%)              | 12.9 |
| Yes                                     | Ramp Width (in)       | 48.0 | No                 | Ramp XSlope (%)             | 3.5  |
| N/A                                     | Flare Type LT         | N/A  | N/A                | Flare Type RT               | N/A  |
| N/A                                     | Flare Slope LT (%)    | N/A  | N/A                | Flare Slope RT (%)          | N/A  |
| N/A                                     | Flare Traversable LT? | N/A  | N/A                | Flare Traversable RT?       | N/A  |
| N/A                                     | Landing Length (in)   | N/A  | N/A                | DWS Provided?               | N/A  |
| N/A                                     | Landing Width (in)    | N/A  | N/A                | DWS Contrast?               | N/A  |
| N/A                                     | Landing Slope (%)     | N/A  | N/A                | DWS Length (in)             | N/A  |
| N/A                                     | Landing X Slope (%)   | N/A  | N/A                | DWS Full Width?             | N/A  |
| N/A                                     | Landing Curb? (Y/N)   | N/A  | N/A                | DWS Offset (in)             | N/A  |
| N/A                                     | Shared Landing?       | N/A  |                    |                             |      |
| N/A                                     | Gutter Ponding?       | N/A  | N/A                | Gutter Slope (%)            | N/A  |
| N/A                                     | Gutter Lip Ht (in)    | N/A  | N/A                | Gutter X Slope (%)          | N/A  |
| N/A                                     | Painted X Walk1?      | No   | N/A                | Painted X Walk2?            | No   |
|                                         | X Walk 1 Direction    | То Е |                    | X Walk 2 Direction          | To N |
| N/A                                     | X Walk 1 Width (in)   | N/A  | N/A                | X Walk 2 Width (in)         | N/A  |
|                                         | X Walk 1 Slope (%)    | 3.5  |                    | X Walk 2 Slope (%)          | 2.6  |
|                                         | X Walk 1 X Slope (%)  | 2.8  |                    | X Walk 2 X Slope (%)        | 3.3  |
| N/A                                     | Ramp inside XWalk1?   | N/A  | N/A                | Ramp inside XWalk2?         | N/A  |
|                                         | Road Slope (%)        | 1.3  | N/A                | Clear Space?                | N/A  |
|                                         | Road X Slope (%)      | 5.5  | N/A                | Clear Space to XWalk (in)   | N/A  |
| N/A                                     | Any Obstructions?     | N/A  | N/A                | Storm Grate/Utility Hazard? | N/A  |
|                                         | Obstruction Type      |      |                    | Storm Grate/Utility Type    |      |
|                                         |                       | N/A  |                    |                             | N/A  |
|                                         |                       |      | Yes                | Surface Condition? (G/P)    | Good |