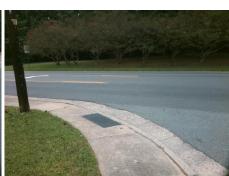

## Access Compliance Report Public Rights-of-Way (Curb Ramps)

Intersection ID: 21614 Main Street: RITTENHOUSE\_CR Cross Street: SARDIS\_RD\_NORTH Location: SW

ADA ID: 87FFE26D49EB Ramp Type: PerpDiag Initial Pass/Fail: Fail Overall Compliance: No Severity Score: 26.25

Surveyor Notes:

Possible Solutions:

N/A

PROW/ADA:

Total Cost:

R304.2.2, R304.5.3

3200.00

| Field Measurements/Component Compliance |                       |      |                    |                             |      |
|-----------------------------------------|-----------------------|------|--------------------|-----------------------------|------|
| Compliance Description Data             |                       | Comp | liance Description | Data                        |      |
| N/A                                     | Ramp Length (in)      | 48.0 | No                 | Ramp Slope (%)              | 12.9 |
| Yes                                     | Ramp Width (in)       | 48.0 | No                 | Ramp XSlope (%)             | 3.5  |
| N/A                                     | Flare Type LT         | N/A  | N/A                | Flare Type RT               | N/A  |
| N/A                                     | Flare Slope LT (%)    | N/A  | N/A                | Flare Slope RT (%)          | N/A  |
| N/A                                     | Flare Traversable LT? | N/A  | N/A                | Flare Traversable RT?       | N/A  |
| N/A                                     | Landing Length (in)   | N/A  | N/A                | DWS Provided?               | N/A  |
| N/A                                     | Landing Width (in)    | N/A  | N/A                | DWS Contrast?               | N/A  |
| N/A                                     | Landing Slope (%)     | N/A  | N/A                | DWS Length (in)             | N/A  |
| N/A                                     | Landing X Slope (%)   | N/A  | N/A                | DWS Full Width?             | N/A  |
| N/A                                     | Landing Curb? (Y/N)   | N/A  | N/A                | DWS Offset (in)             | N/A  |
| N/A                                     | Shared Landing?       | N/A  |                    |                             |      |
| N/A                                     | Gutter Ponding?       | N/A  | N/A                | Gutter Slope (%)            | N/A  |
| N/A                                     | Gutter Lip Ht (in)    | N/A  | N/A                | Gutter X Slope (%)          | N/A  |
| N/A                                     | Painted X Walk1?      | No   | N/A                | Painted X Walk2?            | No   |
|                                         | X Walk 1 Direction    | То Е |                    | X Walk 2 Direction          | To N |
| N/A                                     | X Walk 1 Width (in)   | N/A  | N/A                | X Walk 2 Width (in)         | N/A  |
|                                         | X Walk 1 Slope (%)    | 3.5  |                    | X Walk 2 Slope (%)          | 2.6  |
|                                         | X Walk 1 X Slope (%)  | 2.8  |                    | X Walk 2 X Slope (%)        | 3.3  |
| N/A                                     | Ramp inside XWalk1?   | N/A  | N/A                | Ramp inside XWalk2?         | N/A  |
|                                         | Road Slope (%)        | 1.3  | N/A                | Clear Space?                | N/A  |
|                                         | Road X Slope (%)      | 5.5  | N/A                | Clear Space to XWalk (in)   | N/A  |
| N/A                                     | Any Obstructions?     | N/A  | N/A                | Storm Grate/Utility Hazard? | N/A  |
|                                         | Obstruction Type      |      |                    | Storm Grate/Utility Type    |      |
|                                         |                       | N/A  |                    |                             | N/A  |
|                                         |                       |      | Yes                | Surface Condition? (G/P)    | Good |