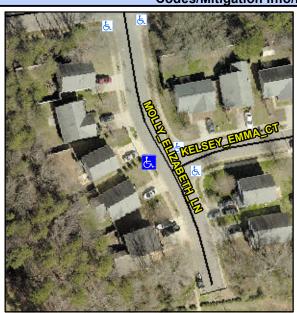

## Access Compliance Report Public Rights-of-Way (Curb Ramps)

Intersection ID: 45635Main Street:KELSEY\_EMMA\_CTCross Street:MOLLY\_ELIZABETH\_LNLocation:NWADA ID: 88056CA3DB2FRamp Type:PerpInitial Pass/Fail:PassOverall Compliance:NoSeverity Score:15.25