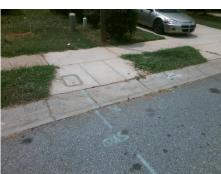

Total Cost:

2600.00

| Field Measurements/Component Compliance |                       |        |      |        |                         |      |
|-----------------------------------------|-----------------------|--------|------|--------|-------------------------|------|
| Comp                                    | liance Description    | Data   | Comp | liance | Description             | Data |
| N/A                                     | Ramp Length (in)      | 47.5   | Yes  | Ramp   | Slope (%)               | 7.1  |
| Yes                                     | Ramp Width (in)       | 48.0   | Yes  | Ramp   | XSlope (%)              | 2.7  |
| N/A                                     | Flare Type LT         | Sloped | N/A  | Flare  | Type RT                 | N/A  |
| N/A                                     | Flare Slope LT (%)    | 6.6    | N/A  | Flare  | Slope RT (%)            | 3.8  |
| N/A                                     | Flare Traversable LT? | No     | N/A  | Flare  | Traversable RT?         | No   |
| Yes                                     | Landing Length (in)   | 48.0   | No   | DWS    | Provided?               | No   |
| Yes                                     | Landing Width (in)    | 48.0   | N/A  | DWS    | Contrast?               | No   |
| No                                      | Landing Slope (%)     | 2.8    | N/A  | DWS    | Length (in)             | N/A  |
| Yes                                     | Landing X Slope (%)   | 2.9    | N/A  | DWS    | Full Width?             | No   |
| N/A                                     | Landing Curb? (Y/N)   | No     | N/A  | DWS    | Offset (in)             | N/A  |
| N/A                                     | Shared Landing?       | No     |      |        |                         |      |
| Yes                                     | Gutter Ponding?       | No     | No   | Gutte  | r Slope (%)             | 8.1  |
| Yes                                     | Gutter Lip Ht (in)    | 0.0    | Yes  | Gutte  | r X Slope (%)           | 3.0  |
| N/A                                     | Painted X Walk1?      | No     | N/A  | Paint  | ed X Walk2?             | N/A  |
|                                         | X Walk 1 Direction    | То Е   |      | X Wa   | lk 2 Direction          | N/A  |
| N/A                                     | X Walk 1 Width (in)   | N/A    | N/A  | X Wa   | lk 2 Width (in)         | N/A  |
|                                         | X Walk 1 Slope (%)    | 3.5    |      | X Wa   | lk 2 Slope (%)          | N/A  |
|                                         | X Walk 1 X Slope (%)  | 3.7    |      | X Wa   | lk 2 X Slope (%)        | N/A  |
| N/A                                     | Ramp inside XWalk1?   | N/A    | N/A  | Ramp   | inside XWalk2?          | N/A  |
|                                         | Road Slope (%)        | N/A    | N/A  | Clear  | Space?                  | Yes  |
|                                         | Road X Slope (%)      | N/A    | N/A  | Clear  | Space to XWalk (in)     | N/A  |
| Yes                                     | Any Obstructions?     | No     | Yes  | Storm  | n Grate/Utility Hazard? | No   |
|                                         | Obstruction Type      |        |      | Storm  | n Grate/Utility Type    |      |
|                                         |                       | N/A    |      |        |                         | N/A  |
|                                         |                       |        | Yes  | Surfa  | ce Condition? (G/P)     | Good |
|                                         |                       |        |      |        |                         |      |