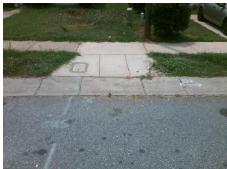

Total Cost:

2600.00

| Field Measurements/Component Compliance |                       |        |      |        |                         |      |
|-----------------------------------------|-----------------------|--------|------|--------|-------------------------|------|
| Comp                                    | liance Description    | Data   | Comp | liance | Description             | Data |
| N/A                                     | Ramp Length (in)      | 47.5   | Yes  | Ramp   | Slope (%)               | 7.1  |
| Yes                                     | Ramp Width (in)       | 48.0   | Yes  | Ramp   | XSlope (%)              | 2.7  |
| N/A                                     | Flare Type LT         | Sloped | N/A  | Flare  | Type RT                 | N/A  |
| N/A                                     | Flare Slope LT (%)    | 6.6    | N/A  | Flare  | Slope RT (%)            | 3.8  |
| N/A                                     | Flare Traversable LT? | No     | N/A  | Flare  | Traversable RT?         | No   |
| Yes                                     | Landing Length (in)   | 48.0   | No   | DWS    | Provided?               | No   |
| Yes                                     | Landing Width (in)    | 48.0   | N/A  | DWS    | Contrast?               | No   |
| No                                      | Landing Slope (%)     | 2.8    | N/A  | DWS    | Length (in)             | N/A  |
| Yes                                     | Landing X Slope (%)   | 2.9    | N/A  | DWS    | Full Width?             | No   |
| N/A                                     | Landing Curb? (Y/N)   | No     | N/A  | DWS    | Offset (in)             | N/A  |
| N/A                                     | Shared Landing?       | No     |      |        |                         |      |
| Yes                                     | Gutter Ponding?       | No     | No   | Gutte  | r Slope (%)             | 8.1  |
| Yes                                     | Gutter Lip Ht (in)    | 0.0    | Yes  | Gutte  | r X Slope (%)           | 3.0  |
| N/A                                     | Painted X Walk1?      | No     | N/A  | Paint  | ed X Walk2?             | N/A  |
|                                         | X Walk 1 Direction    | То Е   |      | X Wa   | lk 2 Direction          | N/A  |
| N/A                                     | X Walk 1 Width (in)   | N/A    | N/A  | X Wa   | lk 2 Width (in)         | N/A  |
|                                         | X Walk 1 Slope (%)    | 3.5    |      | X Wa   | lk 2 Slope (%)          | N/A  |
|                                         | X Walk 1 X Slope (%)  | 3.7    |      | X Wa   | lk 2 X Slope (%)        | N/A  |
| N/A                                     | Ramp inside XWalk1?   | N/A    | N/A  | Ramp   | inside XWalk2?          | N/A  |
|                                         | Road Slope (%)        | N/A    | N/A  | Clear  | Space?                  | Yes  |
|                                         | Road X Slope (%)      | N/A    | N/A  | Clear  | Space to XWalk (in)     | N/A  |
| Yes                                     | Any Obstructions?     | No     | Yes  | Storm  | n Grate/Utility Hazard? | No   |
|                                         | Obstruction Type      |        |      | Storm  | n Grate/Utility Type    |      |
|                                         |                       | N/A    |      |        |                         | N/A  |
|                                         |                       |        | Yes  | Surfa  | ce Condition? (G/P)     | Good |
|                                         |                       |        |      |        |                         |      |