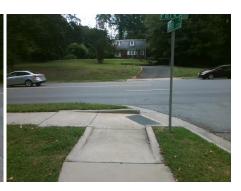

## **Access Compliance Report Public Rights-of-Way** (Curb Ramps)

Intersection ID: 15993 Main Street: PARK\_RD **Cross Street: SUNSET\_DR** Location: NW **Overall Compliance: No** ADA ID: 880A666D0C77 Ramp Type: Directional1 Initial Pass/Fail: Fail **Severity Score:** 1.25

## **Field Measurements/Component Compliance**

**SUNSET DR** Street 1 Name Stop Condition-Street 1 StopSign Street 2 Name N/A Stop Condition-Street 2 N/A

| Possible Solutions:           |  |  |  |  |  |  |  |
|-------------------------------|--|--|--|--|--|--|--|
| Remove & Replace Entire Ramp. |  |  |  |  |  |  |  |
|                               |  |  |  |  |  |  |  |
|                               |  |  |  |  |  |  |  |
|                               |  |  |  |  |  |  |  |
|                               |  |  |  |  |  |  |  |
|                               |  |  |  |  |  |  |  |
| Surveyor Notes:               |  |  |  |  |  |  |  |
| N/A                           |  |  |  |  |  |  |  |
|                               |  |  |  |  |  |  |  |
|                               |  |  |  |  |  |  |  |
| DDOW/ADA                      |  |  |  |  |  |  |  |
| PROW/ADA:                     |  |  |  |  |  |  |  |
| R304.5.3                      |  |  |  |  |  |  |  |
|                               |  |  |  |  |  |  |  |
|                               |  |  |  |  |  |  |  |
| I                             |  |  |  |  |  |  |  |
|                               |  |  |  |  |  |  |  |
|                               |  |  |  |  |  |  |  |
|                               |  |  |  |  |  |  |  |