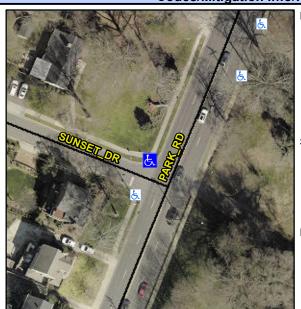

## **Access Compliance Report Public Rights-of-Way** (Curb Ramps)

Intersection ID: 15993 Main Street: PARK\_RD **Cross Street: SUNSET\_DR** Location: NW **Overall Compliance: No** ADA ID: 880A666D0C77 Ramp Type: Directional1 Initial Pass/Fail: Fail **Severity Score:** 1.25