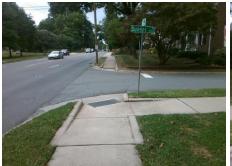

## **Access Compliance Report Public Rights-of-Way** (Curb Ramps)

Intersection ID: 15993 Main Street: PARK\_RD **Cross Street: SUNSET\_DR** Location: NW **Overall Compliance: No** ADA ID: 880A666D0C77 Ramp Type: Directional1 Initial Pass/Fail: Fail **Severity Score:** 1.25

## **Field Measurements/Component Compliance**

**SUNSET DR** Street 1 Name Stop Condition-Street 1 StopSign Street 2 Name N/A Stop Condition-Street 2 N/A

| Possible Solutions:           |  |  |  |  |  |  |  |
|-------------------------------|--|--|--|--|--|--|--|
| Remove & Replace Entire Ramp. |  |  |  |  |  |  |  |
|                               |  |  |  |  |  |  |  |
|                               |  |  |  |  |  |  |  |
|                               |  |  |  |  |  |  |  |
|                               |  |  |  |  |  |  |  |
|                               |  |  |  |  |  |  |  |
| Surveyor Notes:               |  |  |  |  |  |  |  |
| N/A                           |  |  |  |  |  |  |  |
|                               |  |  |  |  |  |  |  |
|                               |  |  |  |  |  |  |  |
| DDOW/ADA                      |  |  |  |  |  |  |  |
| PROW/ADA:                     |  |  |  |  |  |  |  |
| R304.5.3                      |  |  |  |  |  |  |  |
|                               |  |  |  |  |  |  |  |
|                               |  |  |  |  |  |  |  |
| I                             |  |  |  |  |  |  |  |
|                               |  |  |  |  |  |  |  |
|                               |  |  |  |  |  |  |  |
|                               |  |  |  |  |  |  |  |