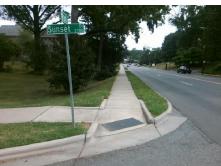

## **Access Compliance Report Public Rights-of-Way** (Curb Ramps)

Intersection ID: 15993 Main Street: PARK\_RD **Cross Street: SUNSET\_DR** Location: NW **Overall Compliance: No** ADA ID: 880A666D0C77 Ramp Type: Directional1 Initial Pass/Fail: Fail **Severity Score:** 1.25

## **Field Measurements/Component Compliance**

**SUNSET DR** Street 1 Name Stop Condition-Street 1 StopSign Street 2 Name N/A Stop Condition-Street 2 N/A

| Possible Solutions:           |  |  |  |  |  |  |  |
|-------------------------------|--|--|--|--|--|--|--|
| Remove & Replace Entire Ramp. |  |  |  |  |  |  |  |
|                               |  |  |  |  |  |  |  |
|                               |  |  |  |  |  |  |  |
|                               |  |  |  |  |  |  |  |
|                               |  |  |  |  |  |  |  |
|                               |  |  |  |  |  |  |  |
| Surveyor Notes:               |  |  |  |  |  |  |  |
| N/A                           |  |  |  |  |  |  |  |
|                               |  |  |  |  |  |  |  |
|                               |  |  |  |  |  |  |  |
| DDOW/ADA                      |  |  |  |  |  |  |  |
| PROW/ADA:                     |  |  |  |  |  |  |  |
| R304.5.3                      |  |  |  |  |  |  |  |
|                               |  |  |  |  |  |  |  |
|                               |  |  |  |  |  |  |  |
| I                             |  |  |  |  |  |  |  |
|                               |  |  |  |  |  |  |  |
|                               |  |  |  |  |  |  |  |
|                               |  |  |  |  |  |  |  |