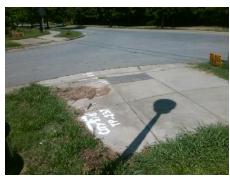

Remove & Replace Curb Ramp With Two New Directional Ramps or Equivalent.

Surveyor Notes:

RT RP < 5%

PROW/ADA:

Not Found, R304.5.1, R304.5.3, R304.3.2

Total Cost:

Compliance Description Data Compliance Description N/A Ramp Length RT (in) N/A Ramp Length LT (in) 46.0 Yes Ramp Width LT (in) 60.0 Yes Ramp Width RT (in) No Ramp Slope LT (%) 10.8 Yes Ramp Slope RT (%) Ramp XSlope LT (%) 2.8 No Ramp XSlope RT (%) No N/A Ramp Length (in) 71.0 Yes Ramp Slope (%) 46.0 No Ramp XSlope (%) No Ramp Width (in) N/A Flare Type LT N/A N/A Flare Type RT N/A N/A N/A Flare Slope LT (%) Flare Slope RT (%) N/A Flare Traversable LT? N/A N/A Flare Traversable RT? N/A Landing Length (in) N/A N/A DWS Provided? N/A N/A **DWS Contrast?** N/A Landing Width (in) N/A Landing Slope (%) N/A N/A DWS Length (in) N/A Landing X Slope (%) N/A N/A DWS Full Width? N/A Landing Curb? (Y/N) N/A N/A DWS Offset (in) N/A Shared Landing? N/A N/A Gutter Ponding? N/A N/A Gutter Slope (%) N/A N/A Gutter Lip Ht (in) N/A Gutter X Slope (%) N/A N/A Painted X Walk1? No Painted X Walk2? To W X Walk 1 Direction X Walk 2 Direction X Walk 1 Width (in) N/A X Walk 2 Width (in) 2.4 X Walk 1 Slope (%) X Walk 2 Slope (%)