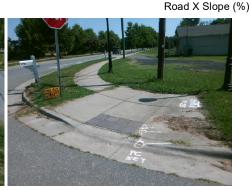

X Walk 1 X Slope (%)

Ramp inside XWalk1?

Road Slope (%)

N/A

3200.00

N/A Clear Space to XWalk (in) N/A N/A Any Obstruction? N/A **Obstruction Type** N/A N/A Storm Grate/Utility Hazard? N/A Storm Grate/Utility Type N/A Yes Surface Condition? (G/P) Good Curb Slope (%) 5.5