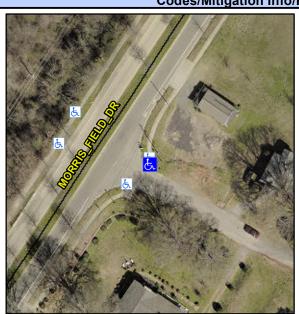

Intersection ID: 10032174 Main Street: MORRIS\_FIELD\_DR Cross Street: N/A Location: NE

ADA ID: 880ADF32FEF6 Ramp Type: Combination1Diag Initial Pass/Fail: Fail Overall Compliance: No Severity Score: 0