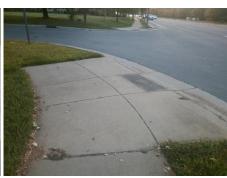

## Field Measurements/Component Compliance

**CRAIGWOOD DR** Street 1 Name Stop Condition-Street 2 StopSign N/A Street 2 Name Stop Condition-Street 1 N/A

| ,       | 1 Ossible Solution            |          |
|---------|-------------------------------|----------|
| Sec. of | Possible Solutions:           | <u>c</u> |
|         | Remove & Replace Entire Ramp. | N        |
|         |                               | N        |
| 20.00   |                               | N.       |
| Sec.    |                               | N        |
|         |                               | N        |
| See In  |                               | N        |
|         | Surveyor Notes:               | N        |
| ì       | N/A                           | N        |
|         |                               | N        |
| 1000    |                               | N        |
| 1       |                               | N        |
| SE AL   | PROW/ADA:                     | N        |
|         | Not Found, R304.5.1, R304.2.2 | N        |
|         |                               | N        |
|         |                               | N        |
|         |                               | N        |
|         |                               |          |