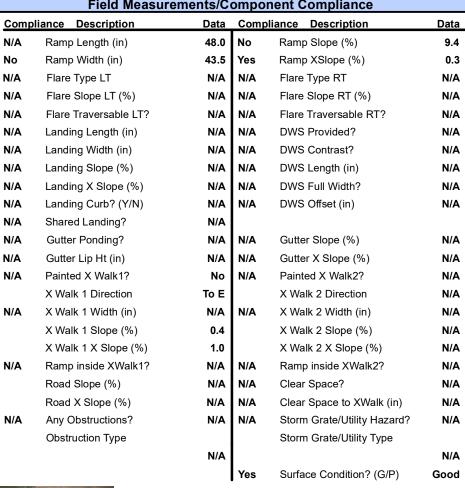

## Field Measurements/Component Compliance

**CRAIGWOOD DR** Street 1 Name Stop Condition-Street 2 StopSign N/A Street 2 Name Stop Condition-Street 1 N/A

| ,       | 1 Ossible Solution            |          |
|---------|-------------------------------|----------|
| Sec. of | Possible Solutions:           | <u>c</u> |
|         | Remove & Replace Entire Ramp. | N        |
|         |                               | N        |
| 20.00   |                               | N.       |
| Sec.    |                               | N        |
|         |                               | N        |
| See In  |                               | N        |
|         | Surveyor Notes:               | N        |
| ì       | N/A                           | N        |
|         |                               | N        |
| 1000    |                               | N        |
| 1       |                               | N        |
| SE AL   | PROW/ADA:                     | N        |
|         | Not Found, R304.5.1, R304.2.2 | N        |
|         |                               | N        |
|         |                               | N        |
|         |                               | N        |
|         |                               |          |