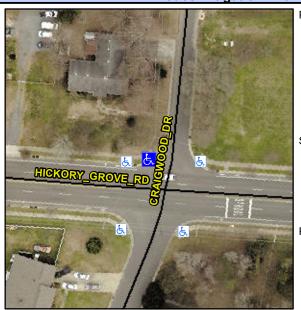

## **Access Compliance Report Public Rights-of-Way** (Curb Ramps)

Main Street: CRAIGWOOD DR **Cross Street: HICKORY GROVE RD** Intersection ID: 12887 Location: W **Overall Compliance: No** Severity Score: 21.25 ADA ID: 880F9FE11D95 Ramp Type: Perp Initial Pass/Fail: Fail

## Field Measurements/Component Compliance

**CRAIGWOOD DR** Street 1 Name Stop Condition-Street 2 StopSign N/A Street 2 Name Stop Condition-Street 1 N/A

| ,       | 1 Ossible Solution            |          |
|---------|-------------------------------|----------|
| Sec. of | Possible Solutions:           | <u>c</u> |
|         | Remove & Replace Entire Ramp. | N        |
|         |                               | N        |
| 20.00   |                               | N.       |
| Sec.    |                               | N        |
|         |                               | N        |
| See In  |                               | N        |
|         | Surveyor Notes:               | N        |
| ì       | N/A                           | N        |
|         |                               | N        |
| 1000    |                               | N        |
| 1       |                               | N        |
| SE AL   | PROW/ADA:                     | N        |
|         | Not Found, R304.5.1, R304.2.2 | N        |
|         |                               | N        |
|         |                               | N        |
|         |                               | N        |
|         |                               |          |