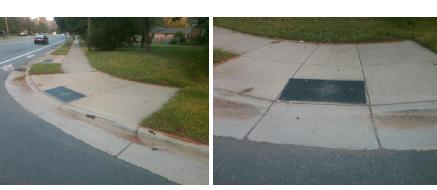

## Field Measurements/Component Compliance

**CRAIGWOOD DR** Street 1 Name Stop Condition-Street 2 StopSign N/A Street 2 Name Stop Condition-Street 1 N/A

| ,       | 1 Ossible Solution            |          |
|---------|-------------------------------|----------|
| Sec. of | Possible Solutions:           | <u>c</u> |
|         | Remove & Replace Entire Ramp. | N        |
|         |                               | N        |
| 20.00   |                               | N.       |
| Sec.    |                               | N        |
|         |                               | N        |
| See In  |                               | N        |
|         | Surveyor Notes:               | N        |
| ì       | N/A                           | N        |
|         |                               | N        |
| 1000    |                               | N        |
| 1       |                               | N        |
| SE AL   | PROW/ADA:                     | N        |
|         | Not Found, R304.5.1, R304.2.2 | N        |
|         |                               | N        |
|         |                               | N        |
|         |                               | N        |
|         |                               |          |