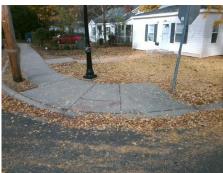

## Field Measurements/Component Compliance

Street 1 Name BOOKER AV
Stop Condition-Street 2 None
Street 2 Name REDBUD ST
Stop Condition-Street 1 StopSign

Possible Solutions:

Remove & Replace Curb Ramp With Two New Directional Ramps or Equivalent.

Surveyor Notes:

N/A

PROW/ADA:

Not Found, R304.5.1, R304.5.3

Total Cost: \$ 3200.00

| Field Measurements/Component Compliance |                        |                       |      |                        |                             |      |
|-----------------------------------------|------------------------|-----------------------|------|------------------------|-----------------------------|------|
|                                         | Compliance Description |                       | Data | Compliance Description |                             | Data |
|                                         | N/A                    | Ramp Length (in)      | 51.5 | Yes                    | Ramp Slope (%)              | 5.3  |
|                                         | No                     | Ramp Width (in)       | 30.0 | No                     | Ramp XSlope (%)             | 2.5  |
|                                         | N/A                    | Flare Type LT         | N/A  | N/A                    | Flare Type RT               | N/A  |
|                                         | N/A                    | Flare Slope LT (%)    | N/A  | N/A                    | Flare Slope RT (%)          | N/A  |
|                                         | N/A                    | Flare Traversable LT? | N/A  | N/A                    | Flare Traversable RT?       | N/A  |
|                                         | N/A                    | Landing Length (in)   | N/A  | N/A                    | DWS Provided?               | N/A  |
|                                         | N/A                    | Landing Width (in)    | N/A  | N/A                    | DWS Contrast?               | N/A  |
|                                         | N/A                    | Landing Slope (%)     | N/A  | N/A                    | DWS Length (in)             | N/A  |
|                                         | N/A                    | Landing X Slope (%)   | N/A  | N/A                    | DWS Full Width?             | N/A  |
|                                         | N/A                    | Landing Curb? (Y/N)   | N/A  | N/A                    | DWS Offset (in)             | N/A  |
|                                         | N/A                    | Shared Landing?       | N/A  |                        |                             |      |
|                                         | N/A                    | Gutter Ponding?       | N/A  | N/A                    | Gutter Slope (%)            | N/A  |
|                                         | N/A                    | Gutter Lip Ht (in)    | N/A  | N/A                    | Gutter X Slope (%)          | N/A  |
|                                         | N/A                    | Painted X Walk1?      | No   | N/A                    | Painted X Walk2?            | No   |
|                                         |                        | X Walk 1 Direction    | To S |                        | X Walk 2 Direction          | То Е |
|                                         | N/A                    | X Walk 1 Width (in)   | N/A  | N/A                    | X Walk 2 Width (in)         | N/A  |
|                                         |                        | X Walk 1 Slope (%)    | 4.9  |                        | X Walk 2 Slope (%)          | 2.1  |
|                                         |                        | X Walk 1 X Slope (%)  | 1.5  |                        | X Walk 2 X Slope (%)        | 2.7  |
|                                         | N/A                    | Ramp inside XWalk1?   | N/A  | N/A                    | Ramp inside XWalk2?         | N/A  |
|                                         |                        | Road Slope (%)        | 2.1  | N/A                    | Clear Space?                | N/A  |
|                                         |                        | Road X Slope (%)      | 3.9  | N/A                    | Clear Space to XWalk (in)   | N/A  |
|                                         | N/A                    | Any Obstructions?     | N/A  | N/A                    | Storm Grate/Utility Hazard? | N/A  |
|                                         |                        | Obstruction Type      |      |                        | Storm Grate/Utility Type    |      |
|                                         |                        |                       | N/A  |                        |                             | N/A  |
|                                         |                        |                       |      | Yes                    | Surface Condition? (G/P)    | Good |
| _                                       |                        |                       |      |                        |                             |      |