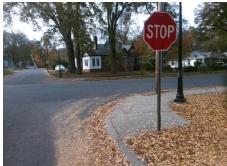

## Field Measurements/Component Compliance

Street 1 Name BOOKER AV
Stop Condition-Street 2 None
Street 2 Name REDBUD ST
Stop Condition-Street 1 StopSign

Possible Solutions:

Remove & Replace Curb Ramp With Two New Directional Ramps or Equivalent.

Surveyor Notes:

N/A

PROW/ADA:

Not Found, R304.5.1, R304.5.3

Total Cost: \$ 3200.00

| Field Measurements/Component Compliance |                        |                       |      |                        |                             |      |
|-----------------------------------------|------------------------|-----------------------|------|------------------------|-----------------------------|------|
|                                         | Compliance Description |                       | Data | Compliance Description |                             | Data |
|                                         | N/A                    | Ramp Length (in)      | 51.5 | Yes                    | Ramp Slope (%)              | 5.3  |
|                                         | No                     | Ramp Width (in)       | 30.0 | No                     | Ramp XSlope (%)             | 2.5  |
|                                         | N/A                    | Flare Type LT         | N/A  | N/A                    | Flare Type RT               | N/A  |
|                                         | N/A                    | Flare Slope LT (%)    | N/A  | N/A                    | Flare Slope RT (%)          | N/A  |
|                                         | N/A                    | Flare Traversable LT? | N/A  | N/A                    | Flare Traversable RT?       | N/A  |
|                                         | N/A                    | Landing Length (in)   | N/A  | N/A                    | DWS Provided?               | N/A  |
|                                         | N/A                    | Landing Width (in)    | N/A  | N/A                    | DWS Contrast?               | N/A  |
|                                         | N/A                    | Landing Slope (%)     | N/A  | N/A                    | DWS Length (in)             | N/A  |
|                                         | N/A                    | Landing X Slope (%)   | N/A  | N/A                    | DWS Full Width?             | N/A  |
|                                         | N/A                    | Landing Curb? (Y/N)   | N/A  | N/A                    | DWS Offset (in)             | N/A  |
|                                         | N/A                    | Shared Landing?       | N/A  |                        |                             |      |
|                                         | N/A                    | Gutter Ponding?       | N/A  | N/A                    | Gutter Slope (%)            | N/A  |
|                                         | N/A                    | Gutter Lip Ht (in)    | N/A  | N/A                    | Gutter X Slope (%)          | N/A  |
|                                         | N/A                    | Painted X Walk1?      | No   | N/A                    | Painted X Walk2?            | No   |
|                                         |                        | X Walk 1 Direction    | To S |                        | X Walk 2 Direction          | То Е |
|                                         | N/A                    | X Walk 1 Width (in)   | N/A  | N/A                    | X Walk 2 Width (in)         | N/A  |
|                                         |                        | X Walk 1 Slope (%)    | 4.9  |                        | X Walk 2 Slope (%)          | 2.1  |
|                                         |                        | X Walk 1 X Slope (%)  | 1.5  |                        | X Walk 2 X Slope (%)        | 2.7  |
|                                         | N/A                    | Ramp inside XWalk1?   | N/A  | N/A                    | Ramp inside XWalk2?         | N/A  |
|                                         |                        | Road Slope (%)        | 2.1  | N/A                    | Clear Space?                | N/A  |
|                                         |                        | Road X Slope (%)      | 3.9  | N/A                    | Clear Space to XWalk (in)   | N/A  |
|                                         | N/A                    | Any Obstructions?     | N/A  | N/A                    | Storm Grate/Utility Hazard? | N/A  |
|                                         |                        | Obstruction Type      |      |                        | Storm Grate/Utility Type    |      |
|                                         |                        |                       | N/A  |                        |                             | N/A  |
|                                         |                        |                       |      | Yes                    | Surface Condition? (G/P)    | Good |
| _                                       |                        |                       |      |                        |                             |      |