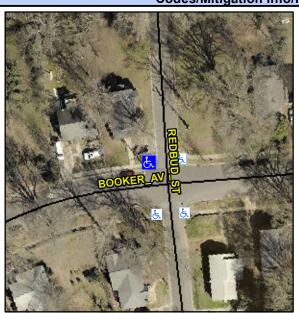

## Access Compliance Report Public Rights-of-Way (Curb Ramps)

Intersection ID: 9237 Main Street: REDBUD\_ST Cross Street: BOOKER\_AV Location: NW

ADA ID: 8811500640D6 Ramp Type: PerpDiag Initial Pass/Fail: Fail Overall Compliance: No Severity Score: 36.25

## Field Measurements/Component Compliance

Street 1 Name BOOKER AV
Stop Condition-Street 2 None
Street 2 Name REDBUD ST
Stop Condition-Street 1 StopSign

Possible Solutions:

Remove & Replace Curb Ramp With Two New Directional Ramps or Equivalent.