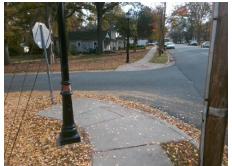

## Field Measurements/Component Compliance

Street 1 Name BOOKER AV
Stop Condition-Street 2 None
Street 2 Name REDBUD ST
Stop Condition-Street 1 StopSign

Possible Solutions:

Remove & Replace Curb Ramp With Two New Directional Ramps or Equivalent.

Surveyor Notes:

N/A

PROW/ADA:

Not Found, R304.5.1, R304.5.3

Total Cost: \$ 3200.00

| Field Measurements/Component Compliance |                        |                       |      |                        |                             |      |
|-----------------------------------------|------------------------|-----------------------|------|------------------------|-----------------------------|------|
|                                         | Compliance Description |                       | Data | Compliance Description |                             | Data |
|                                         | N/A                    | Ramp Length (in)      | 51.5 | Yes                    | Ramp Slope (%)              | 5.3  |
|                                         | No                     | Ramp Width (in)       | 30.0 | No                     | Ramp XSlope (%)             | 2.5  |
|                                         | N/A                    | Flare Type LT         | N/A  | N/A                    | Flare Type RT               | N/A  |
|                                         | N/A                    | Flare Slope LT (%)    | N/A  | N/A                    | Flare Slope RT (%)          | N/A  |
|                                         | N/A                    | Flare Traversable LT? | N/A  | N/A                    | Flare Traversable RT?       | N/A  |
|                                         | N/A                    | Landing Length (in)   | N/A  | N/A                    | DWS Provided?               | N/A  |
|                                         | N/A                    | Landing Width (in)    | N/A  | N/A                    | DWS Contrast?               | N/A  |
|                                         | N/A                    | Landing Slope (%)     | N/A  | N/A                    | DWS Length (in)             | N/A  |
|                                         | N/A                    | Landing X Slope (%)   | N/A  | N/A                    | DWS Full Width?             | N/A  |
|                                         | N/A                    | Landing Curb? (Y/N)   | N/A  | N/A                    | DWS Offset (in)             | N/A  |
|                                         | N/A                    | Shared Landing?       | N/A  |                        |                             |      |
|                                         | N/A                    | Gutter Ponding?       | N/A  | N/A                    | Gutter Slope (%)            | N/A  |
|                                         | N/A                    | Gutter Lip Ht (in)    | N/A  | N/A                    | Gutter X Slope (%)          | N/A  |
|                                         | N/A                    | Painted X Walk1?      | No   | N/A                    | Painted X Walk2?            | No   |
|                                         |                        | X Walk 1 Direction    | To S |                        | X Walk 2 Direction          | То Е |
|                                         | N/A                    | X Walk 1 Width (in)   | N/A  | N/A                    | X Walk 2 Width (in)         | N/A  |
|                                         |                        | X Walk 1 Slope (%)    | 4.9  |                        | X Walk 2 Slope (%)          | 2.1  |
|                                         |                        | X Walk 1 X Slope (%)  | 1.5  |                        | X Walk 2 X Slope (%)        | 2.7  |
|                                         | N/A                    | Ramp inside XWalk1?   | N/A  | N/A                    | Ramp inside XWalk2?         | N/A  |
|                                         |                        | Road Slope (%)        | 2.1  | N/A                    | Clear Space?                | N/A  |
|                                         |                        | Road X Slope (%)      | 3.9  | N/A                    | Clear Space to XWalk (in)   | N/A  |
|                                         | N/A                    | Any Obstructions?     | N/A  | N/A                    | Storm Grate/Utility Hazard? | N/A  |
|                                         |                        | Obstruction Type      |      |                        | Storm Grate/Utility Type    |      |
|                                         |                        |                       | N/A  |                        |                             | N/A  |
|                                         |                        |                       |      | Yes                    | Surface Condition? (G/P)    | Good |
| _                                       |                        |                       |      |                        |                             |      |