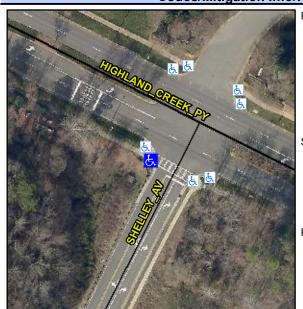

## **Access Compliance Report Public Rights-of-Way** (Curb Ramps)

Intersection ID: 2745 Main Street: HIGHLAND CREEK PY **Cross Street: SHELLEY AV** Location: W Initial Pass/Fail: Fail **Overall Compliance: No Severity Score:** ADA ID: 881581C3BFC8 Ramp Type: Perp 8.75

N/A

N/A

N/A

SHELLEY AV Street 1 Name Stop Condition-Street 2 StopSign N/A Street 2 Name Stop Condition-Street 1 N/A Possible Solutions: Remove & Replace Entire Ramp. Surveyor Notes: N/A PROW/ADA: R304.5.1