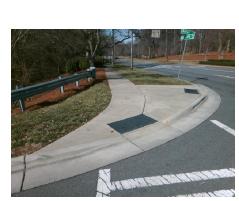

N/A

N/A

N/A

SHELLEY AV Street 1 Name Stop Condition-Street 2 StopSign N/A Street 2 Name Stop Condition-Street 1 N/A Possible Solutions: Remove & Replace Entire Ramp. Surveyor Notes: N/A PROW/ADA: R304.5.1