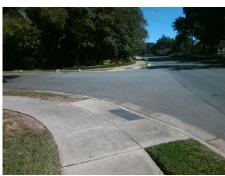

## **Access Compliance Report Public Rights-of-Way** (Curb Ramps)

Intersection ID: 17140 Main Street: S WENDOVER RD **Cross Street: SEDGEWOOD CR** Location: SW ADA ID: 88193A373229 Ramp Type: PerpDiag Initial Pass/Fail: Fail **Overall Compliance: No Severity Score:** 22.5

Total Cost: 3200.00

| Field Measurements/Component Compliance |                       |       |      |                             |       |
|-----------------------------------------|-----------------------|-------|------|-----------------------------|-------|
| Compliance Description Da               |                       | Data  | Comp | liance Description          | Data  |
| N/A                                     | Ramp Length (in)      | 48.0  | No   | Ramp Slope (%)              | 11.2  |
| No                                      | Ramp Width (in)       | 43.0  | No   | Ramp XSlope (%)             | 2.6   |
| N/A                                     | Flare Type LT         | N/A   | N/A  | Flare Type RT               | N/A   |
| N/A                                     | Flare Slope LT (%)    | N/A   | N/A  | Flare Slope RT (%)          | N/A   |
| N/A                                     | Flare Traversable LT? | N/A   | N/A  | Flare Traversable RT?       | N/A   |
| N/A                                     | Landing Length (in)   | N/A   | N/A  | DWS Provided?               | N/A   |
| N/A                                     | Landing Width (in)    | N/A   | N/A  | DWS Contrast?               | N/A   |
| N/A                                     | Landing Slope (%)     | N/A   | N/A  | DWS Length (in)             | N/A   |
| N/A                                     | Landing X Slope (%)   | N/A   | N/A  | DWS Full Width?             | N/A   |
| N/A                                     | Landing Curb? (Y/N)   | N/A   | N/A  | DWS Offset (in)             | N/A   |
| N/A                                     | Shared Landing?       | N/A   |      |                             |       |
| N/A                                     | Gutter Ponding?       | N/A   | N/A  | Gutter Slope (%)            | N/A   |
| N/A                                     | Gutter Lip Ht (in)    | N/A   | N/A  | Gutter X Slope (%)          | N/A   |
| N/A                                     | Painted X Walk1?      | No    | N/A  | Painted X Walk2?            | No    |
|                                         | X Walk 1 Direction    | To SE |      | X Walk 2 Direction          | To NE |
| N/A                                     | X Walk 1 Width (in)   | N/A   | N/A  | X Walk 2 Width (in)         | N/A   |
|                                         | X Walk 1 Slope (%)    | 0.3   |      | X Walk 2 Slope (%)          | 3.8   |
|                                         | X Walk 1 X Slope (%)  | 1.5   |      | X Walk 2 X Slope (%)        | 2.5   |
| N/A                                     | Ramp inside XWalk1?   | N/A   | N/A  | Ramp inside XWalk2?         | N/A   |
|                                         | Road Slope (%)        | 1.1   | N/A  | Clear Space?                | N/A   |
|                                         | Road X Slope (%)      | 3.9   | N/A  | Clear Space to XWalk (in)   | N/A   |
| N/A                                     | Any Obstructions?     | N/A   | N/A  | Storm Grate/Utility Hazard? | N/A   |
|                                         | Obstruction Type      |       |      | Storm Grate/Utility Type    |       |
|                                         |                       | N/A   |      |                             | N/A   |
|                                         |                       |       | Yes  | Surface Condition? (G/P)    | Good  |
|                                         |                       |       |      |                             |       |