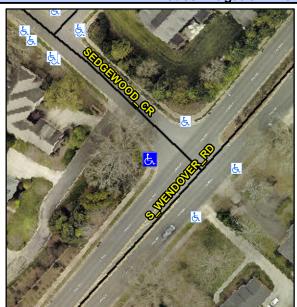

## **Access Compliance Report Public Rights-of-Way** (Curb Ramps)

Intersection ID: 17140 Main Street: S WENDOVER RD **Cross Street: SEDGEWOOD CR** Location: SW ADA ID: 88193A373229 Ramp Type: PerpDiag Initial Pass/Fail: Fail **Overall Compliance: No Severity Score:** 22.5

**Codes/Mitigation Info/Possible Solution** 

Street 1 Name Stop Condition-Street 2 Street 2 Name Stop Condition-Street 1 S WENDOVER RD None SEDGEWOOD CR StopSign Possible Solutions: Remove & Replace Curb Ramp With **Two New Directional Ramps or** Equivalent. Surveyor Notes: N/A PROW/ADA: Not Found, R304.5.1, R304.2.2, R304.5.3