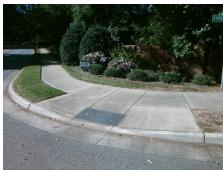

## **Access Compliance Report Public Rights-of-Way** (Curb Ramps)

Intersection ID: 17140 Main Street: S WENDOVER RD **Cross Street: SEDGEWOOD CR** Location: SW ADA ID: 88193A373229 Ramp Type: PerpDiag Initial Pass/Fail: Fail **Overall Compliance: No Severity Score:** 22.5

Total Cost: 3200.00

| Field Measurements/Component Compliance |                       |       |      |                             |       |
|-----------------------------------------|-----------------------|-------|------|-----------------------------|-------|
| Compliance Description Da               |                       | Data  | Comp | liance Description          | Data  |
| N/A                                     | Ramp Length (in)      | 48.0  | No   | Ramp Slope (%)              | 11.2  |
| No                                      | Ramp Width (in)       | 43.0  | No   | Ramp XSlope (%)             | 2.6   |
| N/A                                     | Flare Type LT         | N/A   | N/A  | Flare Type RT               | N/A   |
| N/A                                     | Flare Slope LT (%)    | N/A   | N/A  | Flare Slope RT (%)          | N/A   |
| N/A                                     | Flare Traversable LT? | N/A   | N/A  | Flare Traversable RT?       | N/A   |
| N/A                                     | Landing Length (in)   | N/A   | N/A  | DWS Provided?               | N/A   |
| N/A                                     | Landing Width (in)    | N/A   | N/A  | DWS Contrast?               | N/A   |
| N/A                                     | Landing Slope (%)     | N/A   | N/A  | DWS Length (in)             | N/A   |
| N/A                                     | Landing X Slope (%)   | N/A   | N/A  | DWS Full Width?             | N/A   |
| N/A                                     | Landing Curb? (Y/N)   | N/A   | N/A  | DWS Offset (in)             | N/A   |
| N/A                                     | Shared Landing?       | N/A   |      |                             |       |
| N/A                                     | Gutter Ponding?       | N/A   | N/A  | Gutter Slope (%)            | N/A   |
| N/A                                     | Gutter Lip Ht (in)    | N/A   | N/A  | Gutter X Slope (%)          | N/A   |
| N/A                                     | Painted X Walk1?      | No    | N/A  | Painted X Walk2?            | No    |
|                                         | X Walk 1 Direction    | To SE |      | X Walk 2 Direction          | To NE |
| N/A                                     | X Walk 1 Width (in)   | N/A   | N/A  | X Walk 2 Width (in)         | N/A   |
|                                         | X Walk 1 Slope (%)    | 0.3   |      | X Walk 2 Slope (%)          | 3.8   |
|                                         | X Walk 1 X Slope (%)  | 1.5   |      | X Walk 2 X Slope (%)        | 2.5   |
| N/A                                     | Ramp inside XWalk1?   | N/A   | N/A  | Ramp inside XWalk2?         | N/A   |
|                                         | Road Slope (%)        | 1.1   | N/A  | Clear Space?                | N/A   |
|                                         | Road X Slope (%)      | 3.9   | N/A  | Clear Space to XWalk (in)   | N/A   |
| N/A                                     | Any Obstructions?     | N/A   | N/A  | Storm Grate/Utility Hazard? | N/A   |
|                                         | Obstruction Type      |       |      | Storm Grate/Utility Type    |       |
|                                         |                       | N/A   |      |                             | N/A   |
|                                         |                       |       | Yes  | Surface Condition? (G/P)    | Good  |
|                                         |                       |       |      |                             |       |