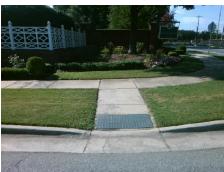

## Field Measurements/Component Compliance

**SOCIETY ST** Street 1 Name Stop Condition-Street 2 StopSign Street 2 Name N/A Possible Solutions: Remove & Replace Entire Ramp. Surveyor Notes: N/A PROW/ADA: R304.2.2

Total Cost: 1850.00

| Compliance Description |                       | Data  | Compliance Description |                             | Data |
|------------------------|-----------------------|-------|------------------------|-----------------------------|------|
| N/A                    | Ramp Length (in)      | 100.0 | No                     | Ramp Slope (%)              | 11.4 |
| Yes                    | Ramp Width (in)       | 54.0  | Yes                    | Ramp XSlope (%)             | 1.9  |
| N/A                    | Flare Type LT         | N/A   | N/A                    | Flare Type RT               | N/A  |
| N/A                    | Flare Slope LT (%)    | N/A   | N/A                    | Flare Slope RT (%)          | N/A  |
| N/A                    | Flare Traversable LT? | N/A   | N/A                    | Flare Traversable RT?       | N/A  |
| N/A                    | Landing Length (in)   | N/A   | N/A                    | DWS Provided?               | N/A  |
| N/A                    | Landing Width (in)    | N/A   | N/A                    | DWS Contrast?               | N/A  |
| N/A                    | Landing Slope (%)     | N/A   | N/A                    | DWS Length (in)             | N/A  |
| N/A                    | Landing X Slope (%)   | N/A   | N/A                    | DWS Full Width?             | N/A  |
| N/A                    | Landing Curb? (Y/N)   | N/A   | N/A                    | DWS Offset (in)             | N/A  |
| N/A                    | Shared Landing?       | N/A   |                        |                             |      |
| N/A                    | Gutter Ponding?       | N/A   | N/A                    | Gutter Slope (%)            | N/A  |
| N/A                    | Gutter Lip Ht (in)    | N/A   | N/A                    | Gutter X Slope (%)          | N/A  |
| N/A                    | Painted X Walk1?      | No    | N/A                    | Painted X Walk2?            | N/A  |
|                        | X Walk 1 Direction    | To NW |                        | X Walk 2 Direction          | N/A  |
| N/A                    | X Walk 1 Width (in)   | N/A   | N/A                    | X Walk 2 Width (in)         | N/A  |
|                        | X Walk 1 Slope (%)    | 1.9   |                        | X Walk 2 Slope (%)          | N/A  |
|                        | X Walk 1 X Slope (%)  | 2.5   |                        | X Walk 2 X Slope (%)        | N/A  |
| N/A                    | Ramp inside XWalk1?   | N/A   | N/A                    | Ramp inside XWalk2?         | N/A  |
|                        | Road Slope (%)        | N/A   | N/A                    | Clear Space?                | N/A  |
|                        | Road X Slope (%)      | N/A   | N/A                    | Clear Space to XWalk (in)   | N/A  |
| N/A                    | Any Obstructions?     | N/A   | N/A                    | Storm Grate/Utility Hazard? | N/A  |
|                        | Obstruction Type      |       |                        | Storm Grate/Utility Type    |      |
|                        |                       | N/A   |                        |                             | N/A  |
|                        |                       |       | Yes                    | Surface Condition? (G/P)    | Good |