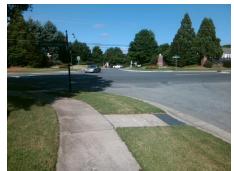

## Field Measurements/Component Compliance

**SOCIETY ST** Street 1 Name Stop Condition-Street 2 StopSign Street 2 Name N/A Possible Solutions: Remove & Replace Entire Ramp. Surveyor Notes: N/A PROW/ADA: R304.2.2

Total Cost: 1850.00

| Compliance Description |                       | Data  | Compliance Description |                             | Data |
|------------------------|-----------------------|-------|------------------------|-----------------------------|------|
| N/A                    | Ramp Length (in)      | 100.0 | No                     | Ramp Slope (%)              | 11.4 |
| Yes                    | Ramp Width (in)       | 54.0  | Yes                    | Ramp XSlope (%)             | 1.9  |
| N/A                    | Flare Type LT         | N/A   | N/A                    | Flare Type RT               | N/A  |
| N/A                    | Flare Slope LT (%)    | N/A   | N/A                    | Flare Slope RT (%)          | N/A  |
| N/A                    | Flare Traversable LT? | N/A   | N/A                    | Flare Traversable RT?       | N/A  |
| N/A                    | Landing Length (in)   | N/A   | N/A                    | DWS Provided?               | N/A  |
| N/A                    | Landing Width (in)    | N/A   | N/A                    | DWS Contrast?               | N/A  |
| N/A                    | Landing Slope (%)     | N/A   | N/A                    | DWS Length (in)             | N/A  |
| N/A                    | Landing X Slope (%)   | N/A   | N/A                    | DWS Full Width?             | N/A  |
| N/A                    | Landing Curb? (Y/N)   | N/A   | N/A                    | DWS Offset (in)             | N/A  |
| N/A                    | Shared Landing?       | N/A   |                        |                             |      |
| N/A                    | Gutter Ponding?       | N/A   | N/A                    | Gutter Slope (%)            | N/A  |
| N/A                    | Gutter Lip Ht (in)    | N/A   | N/A                    | Gutter X Slope (%)          | N/A  |
| N/A                    | Painted X Walk1?      | No    | N/A                    | Painted X Walk2?            | N/A  |
|                        | X Walk 1 Direction    | To NW |                        | X Walk 2 Direction          | N/A  |
| N/A                    | X Walk 1 Width (in)   | N/A   | N/A                    | X Walk 2 Width (in)         | N/A  |
|                        | X Walk 1 Slope (%)    | 1.9   |                        | X Walk 2 Slope (%)          | N/A  |
|                        | X Walk 1 X Slope (%)  | 2.5   |                        | X Walk 2 X Slope (%)        | N/A  |
| N/A                    | Ramp inside XWalk1?   | N/A   | N/A                    | Ramp inside XWalk2?         | N/A  |
|                        | Road Slope (%)        | N/A   | N/A                    | Clear Space?                | N/A  |
|                        | Road X Slope (%)      | N/A   | N/A                    | Clear Space to XWalk (in)   | N/A  |
| N/A                    | Any Obstructions?     | N/A   | N/A                    | Storm Grate/Utility Hazard? | N/A  |
|                        | Obstruction Type      |       |                        | Storm Grate/Utility Type    |      |
|                        |                       | N/A   |                        |                             | N/A  |
|                        |                       |       | Yes                    | Surface Condition? (G/P)    | Good |