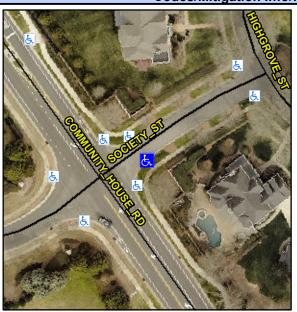

## **Access Compliance Report Public Rights-of-Way** (Curb Ramps)

Intersection ID: 28245 Main Street: SOCIETY ST **Cross Street: COMMUNITY HOUSE RD** Location: ADA ID: 881A76EB2CB6 Ramp Type: Perp Initial Pass/Fail: Fail **Overall Compliance: No Severity Score:** 12.5

## Field Measurements/Component Compliance

**SOCIETY ST** Street 1 Name Stop Condition-Street 2 StopSign Street 2 Name N/A Possible Solutions: Remove & Replace Entire Ramp. Surveyor Notes: N/A PROW/ADA: R304.2.2