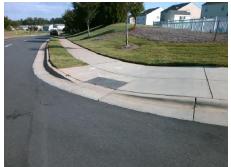

## Field Measurements/Component Compliance

Street 1 Name

Stop Condition-Street 1

Street 2 Name

N/A

Stop Condition-Street 2

N/A

Total Cost: \$ 1600.00

| Compliance Description |                      | Data | Compliance Description |                             | Data |
|------------------------|----------------------|------|------------------------|-----------------------------|------|
| N/A                    | Ramp Length LT (in)  | 36.5 | N/A                    | Ramp Length RT (in)         | 50.5 |
| Yes                    | Ramp Width LT (in)   | 59.0 | Yes                    | Ramp Width RT (in)          | 59.5 |
| Yes                    | Ramp Slope LT (%)    | 0.4  | No                     | Ramp Slope RT (%)           | 12.3 |
| No                     | Ramp XSlope LT (%)   | 2.3  | No                     | Ramp XSlope RT (%)          | 3.6  |
| N/A                    | Landing Length (in)  | N/A  | N/A                    | DWS Provided?               | N/A  |
| N/A                    | Landing Width (in)   | N/A  | N/A                    | DWS Contrast?               | N/A  |
| N/A                    | Landing Slope (%)    | N/A  | N/A                    | DWS Length (in)             | N/A  |
| N/A                    | Landing X Slope (%)  | N/A  | N/A                    | DWS Full Width?             | N/A  |
| N/A                    | Landing Curb? (Y/N)  | N/A  | N/A                    | DWS Offset (in)             | N/A  |
| N/A                    | Shared Landing?      | N/A  |                        |                             |      |
| N/A                    | Gutter Ponding?      | N/A  | N/A                    | Gutter Slope (%)            | N/A  |
| N/A                    | Gutter Lip Ht (in)   | N/A  | N/A                    | Gutter X Slope (%)          | N/A  |
| N/A                    | Painted X Walk1?     | No   | N/A                    | Painted X Walk2?            | N/A  |
|                        | X Walk 1 Direction   | To W |                        | X Walk 2 Direction          | N/A  |
| N/A                    | X Walk 1 Width (in)  | N/A  | N/A                    | X Walk 2 Width (in)         | N/A  |
|                        | X Walk 1 Slope (%)   | 1.2  |                        | X Walk 2 Slope (%)          | N/A  |
|                        | X Walk 1 X Slope (%) | 3.3  |                        | X Walk 2 X Slope (%)        | N/A  |
| N/A                    | Ramp inside XWalk1?  | N/A  | N/A                    | Ramp inside XWalk2?         | N/A  |
|                        | Road Slope (%)       | N/A  | N/A                    | Clear Space?                | N/A  |
|                        | Road X Slope (%)     | N/A  | N/A                    | Clear Space to XWalk (in)   | N/A  |
| N/A                    | Any Obstructions?    | N/A  | N/A                    | Storm Grate/Utility Hazard? | N/A  |
|                        | Obstruction Type     |      |                        | Storm Grate/Utility Type    |      |
|                        |                      | N/A  |                        |                             | N/A  |
|                        |                      |      | Yes                    | Surface Condition? (G/P)    | Good |
|                        |                      |      | N/A                    | Curb Slope (%)              | 16.6 |