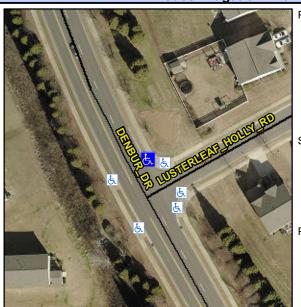

## Access Compliance Report Public Rights-of-Way (Curb Ramps)

Intersection ID: 13795 Main Street: DENBUR\_DR Cross Street: LUSTERLEAF\_HOLLY\_RD Location: N

ADA ID: 881C3711FB87 Ramp Type: Para Initial Pass/Fail: Fail Overall Compliance: No Severity Score: 26.25