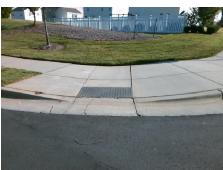

## Field Measurements/Component Compliance

Street 1 Name

Stop Condition-Street 1

Street 2 Name

N/A

Stop Condition-Street 2

N/A

Total Cost: \$ 1600.00

| Compliance Description |                      | Data | Compliance Description |                             | Data |
|------------------------|----------------------|------|------------------------|-----------------------------|------|
| N/A                    | Ramp Length LT (in)  | 36.5 | N/A                    | Ramp Length RT (in)         | 50.5 |
| Yes                    | Ramp Width LT (in)   | 59.0 | Yes                    | Ramp Width RT (in)          | 59.5 |
| Yes                    | Ramp Slope LT (%)    | 0.4  | No                     | Ramp Slope RT (%)           | 12.3 |
| No                     | Ramp XSlope LT (%)   | 2.3  | No                     | Ramp XSlope RT (%)          | 3.6  |
| N/A                    | Landing Length (in)  | N/A  | N/A                    | DWS Provided?               | N/A  |
| N/A                    | Landing Width (in)   | N/A  | N/A                    | DWS Contrast?               | N/A  |
| N/A                    | Landing Slope (%)    | N/A  | N/A                    | DWS Length (in)             | N/A  |
| N/A                    | Landing X Slope (%)  | N/A  | N/A                    | DWS Full Width?             | N/A  |
| N/A                    | Landing Curb? (Y/N)  | N/A  | N/A                    | DWS Offset (in)             | N/A  |
| N/A                    | Shared Landing?      | N/A  |                        |                             |      |
| N/A                    | Gutter Ponding?      | N/A  | N/A                    | Gutter Slope (%)            | N/A  |
| N/A                    | Gutter Lip Ht (in)   | N/A  | N/A                    | Gutter X Slope (%)          | N/A  |
| N/A                    | Painted X Walk1?     | No   | N/A                    | Painted X Walk2?            | N/A  |
|                        | X Walk 1 Direction   | To W |                        | X Walk 2 Direction          | N/A  |
| N/A                    | X Walk 1 Width (in)  | N/A  | N/A                    | X Walk 2 Width (in)         | N/A  |
|                        | X Walk 1 Slope (%)   | 1.2  |                        | X Walk 2 Slope (%)          | N/A  |
|                        | X Walk 1 X Slope (%) | 3.3  |                        | X Walk 2 X Slope (%)        | N/A  |
| N/A                    | Ramp inside XWalk1?  | N/A  | N/A                    | Ramp inside XWalk2?         | N/A  |
|                        | Road Slope (%)       | N/A  | N/A                    | Clear Space?                | N/A  |
|                        | Road X Slope (%)     | N/A  | N/A                    | Clear Space to XWalk (in)   | N/A  |
| N/A                    | Any Obstructions?    | N/A  | N/A                    | Storm Grate/Utility Hazard? | N/A  |
|                        | Obstruction Type     |      |                        | Storm Grate/Utility Type    |      |
|                        |                      | N/A  |                        |                             | N/A  |
|                        |                      |      | Yes                    | Surface Condition? (G/P)    | Good |
|                        |                      |      | N/A                    | Curb Slope (%)              | 16.6 |