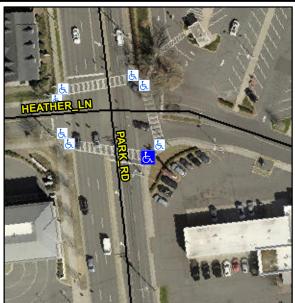

## Access Compliance Report Public Rights-of-Way (Curb Ramps)

Intersection ID: 18011 Main Street: PARK\_RD Cross Street: HEATHER\_LN Location: SE

ADA ID: 881F52F5A0F2 Ramp Type: Perp Initial Pass/Fail: Fail Overall Compliance: No Severity Score: 12.5

## Field Measurements/Component Compliance

Street 1 Name PARK RD
Stop Condition-Street 2 Signal
Street 2 Name N/A
Stop Condition-Street 1 N/A

| Possible Solution             |     |
|-------------------------------|-----|
| Possible Solutions:           | Com |
| Remove & Replace Entire Ramp. | N/A |
| •                             | Yes |
|                               | N/A |
|                               | N/A |
|                               | N/A |
|                               | N/A |
| Surveyor Notes:               | N/A |
| N/A                           | N/A |
|                               | N/A |
|                               | N/A |
|                               | N/A |
| PROW/ADA:                     | N/A |
| Not Found, R304.2.2           | N/A |
|                               | N/A |
|                               | N/A |
|                               | N/A |
|                               |     |