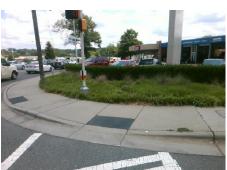

## Access Compliance Report Public Rights-of-Way (Curb Ramps)

Intersection ID: 18011 Main Street: PARK\_RD Cross Street: HEATHER\_LN Location: SE

ADA ID: 881F52F5A0F2 Ramp Type: Perp Initial Pass/Fail: Fail Overall Compliance: No Severity Score: 12.5

## Field Measurements/Component Compliance

Street 1 Name PARK RD
Stop Condition-Street 2 Signal
Street 2 Name N/A
Stop Condition-Street 1 N/A

| Possible Solution             |     |
|-------------------------------|-----|
| Possible Solutions:           | Com |
| Remove & Replace Entire Ramp. | N/A |
| •                             | Yes |
|                               | N/A |
|                               | N/A |
|                               | N/A |
|                               | N/A |
| Surveyor Notes:               | N/A |
| N/A                           | N/A |
|                               | N/A |
|                               | N/A |
|                               | N/A |
| PROW/ADA:                     | N/A |
| Not Found, R304.2.2           | N/A |
|                               | N/A |
|                               | N/A |
|                               | N/A |
|                               |     |

Total Cost:

1850.00

| Compl | iance Description     | Data  | Comp | liance | Description             | Data |
|-------|-----------------------|-------|------|--------|-------------------------|------|
| N/A   | Ramp Length (in)      | 72.0  | No   | Ramp   | Slope (%)               | 9.0  |
| Yes   | Ramp Width (in)       | 48.0  | Yes  | Ramp   | XSlope (%)              | 2.0  |
| N/A   | Flare Type LT         | N/A   | N/A  | Flare  | Type RT                 | N/A  |
| N/A   | Flare Slope LT (%)    | N/A   | N/A  | Flare  | Slope RT (%)            | N/A  |
| N/A   | Flare Traversable LT? | N/A   | N/A  | Flare  | Traversable RT?         | N/A  |
| N/A   | Landing Length (in)   | N/A   | N/A  | DWS    | Provided?               | N/A  |
| N/A   | Landing Width (in)    | N/A   | N/A  | DWS    | Contrast?               | N/A  |
| N/A   | Landing Slope (%)     | N/A   | N/A  | DWS    | Length (in)             | N/A  |
| N/A   | Landing X Slope (%)   | N/A   | N/A  | DWS    | Full Width?             | N/A  |
| N/A   | Landing Curb? (Y/N)   | N/A   | N/A  | DWS    | Offset (in)             | N/A  |
| N/A   | Shared Landing?       | N/A   |      |        |                         |      |
| N/A   | Gutter Ponding?       | N/A   | N/A  | Gutte  | r Slope (%)             | N/A  |
| N/A   | Gutter Lip Ht (in)    | N/A   | N/A  | Gutte  | r X Slope (%)           | N/A  |
| N/A   | Painted X Walk1?      | Yes   | N/A  | Paint  | ed X Walk2?             | N/A  |
|       | X Walk 1 Direction    | To NW |      | X Wa   | lk 2 Direction          | N/A  |
| N/A   | X Walk 1 Width (in)   | 103.0 | N/A  | X Wa   | lk 2 Width (in)         | N/A  |
|       | X Walk 1 Slope (%)    | 3.9   |      | X Wa   | lk 2 Slope (%)          | N/A  |
|       | X Walk 1 X Slope (%)  | 0.6   |      | X Wa   | lk 2 X Slope (%)        | N/A  |
| N/A   | Ramp inside XWalk1?   | Yes   | N/A  | Ram    | inside XWalk2?          | N/A  |
|       | Road Slope (%)        | N/A   | N/A  | Clear  | Space?                  | N/A  |
|       | Road X Slope (%)      | N/A   | N/A  | Clear  | Space to XWalk (in)     | N/A  |
| N/A   | Any Obstructions?     | N/A   | N/A  | Storn  | n Grate/Utility Hazard? | N/A  |
|       | Obstruction Type      |       |      | Storn  | n Grate/Utility Type    |      |
|       |                       | N/A   |      |        |                         | N/A  |
|       |                       |       | Yes  | Surfa  | ce Condition? (G/P)     | Good |
| de la |                       |       |      |        |                         |      |