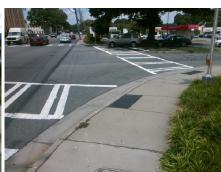

## Access Compliance Report Public Rights-of-Way (Curb Ramps)

Intersection ID: 18011 Main Street: PARK\_RD Cross Street: HEATHER\_LN Location: SE

ADA ID: 881F52F5A0F2 Ramp Type: Perp Initial Pass/Fail: Fail Overall Compliance: No Severity Score: 12.5

## Field Measurements/Component Compliance

Street 1 Name PARK RD
Stop Condition-Street 2 Signal
Street 2 Name N/A
Stop Condition-Street 1 N/A

| Possible Solution             |     |
|-------------------------------|-----|
| Possible Solutions:           | Com |
| Remove & Replace Entire Ramp. | N/A |
| •                             | Yes |
|                               | N/A |
|                               | N/A |
|                               | N/A |
|                               | N/A |
| Surveyor Notes:               | N/A |
| N/A                           | N/A |
|                               | N/A |
|                               | N/A |
|                               | N/A |
| PROW/ADA:                     | N/A |
| Not Found, R304.2.2           | N/A |
|                               | N/A |
|                               | N/A |
|                               | N/A |
|                               |     |

Total Cost:

1850.00

| Compl | iance Description     | Data  | Comp | liance | Description             | Data |
|-------|-----------------------|-------|------|--------|-------------------------|------|
| N/A   | Ramp Length (in)      | 72.0  | No   | Ramp   | Slope (%)               | 9.0  |
| Yes   | Ramp Width (in)       | 48.0  | Yes  | Ramp   | XSlope (%)              | 2.0  |
| N/A   | Flare Type LT         | N/A   | N/A  | Flare  | Type RT                 | N/A  |
| N/A   | Flare Slope LT (%)    | N/A   | N/A  | Flare  | Slope RT (%)            | N/A  |
| N/A   | Flare Traversable LT? | N/A   | N/A  | Flare  | Traversable RT?         | N/A  |
| N/A   | Landing Length (in)   | N/A   | N/A  | DWS    | Provided?               | N/A  |
| N/A   | Landing Width (in)    | N/A   | N/A  | DWS    | Contrast?               | N/A  |
| N/A   | Landing Slope (%)     | N/A   | N/A  | DWS    | Length (in)             | N/A  |
| N/A   | Landing X Slope (%)   | N/A   | N/A  | DWS    | Full Width?             | N/A  |
| N/A   | Landing Curb? (Y/N)   | N/A   | N/A  | DWS    | Offset (in)             | N/A  |
| N/A   | Shared Landing?       | N/A   |      |        |                         |      |
| N/A   | Gutter Ponding?       | N/A   | N/A  | Gutte  | r Slope (%)             | N/A  |
| N/A   | Gutter Lip Ht (in)    | N/A   | N/A  | Gutte  | r X Slope (%)           | N/A  |
| N/A   | Painted X Walk1?      | Yes   | N/A  | Paint  | ed X Walk2?             | N/A  |
|       | X Walk 1 Direction    | To NW |      | X Wa   | lk 2 Direction          | N/A  |
| N/A   | X Walk 1 Width (in)   | 103.0 | N/A  | X Wa   | lk 2 Width (in)         | N/A  |
|       | X Walk 1 Slope (%)    | 3.9   |      | X Wa   | lk 2 Slope (%)          | N/A  |
|       | X Walk 1 X Slope (%)  | 0.6   |      | X Wa   | lk 2 X Slope (%)        | N/A  |
| N/A   | Ramp inside XWalk1?   | Yes   | N/A  | Ram    | inside XWalk2?          | N/A  |
|       | Road Slope (%)        | N/A   | N/A  | Clear  | Space?                  | N/A  |
|       | Road X Slope (%)      | N/A   | N/A  | Clear  | Space to XWalk (in)     | N/A  |
| N/A   | Any Obstructions?     | N/A   | N/A  | Storn  | n Grate/Utility Hazard? | N/A  |
|       | Obstruction Type      |       |      | Storn  | n Grate/Utility Type    |      |
|       |                       | N/A   |      |        |                         | N/A  |
|       |                       |       | Yes  | Surfa  | ce Condition? (G/P)     | Good |
| de la |                       |       |      |        |                         |      |