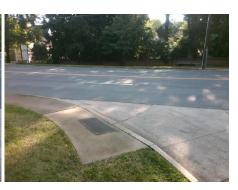

## Field Measurements/Component Compliance

Stop Condition-Street 2 Street 2 Name

Remove & Replace Curb Ramp With Two New Directional Ramps or Equivalent.

Surveyor Notes:

N/A

PROW/ADA:

R304.2.2, R304.5.3

**ENTRANCE** Street 1 Name StopSign **PARK RD** Stop Condition-Street 1 None

> Total Cost: 3200.00

| Compliance Description |                       | Data  | Compliance |       | Description             | Data |
|------------------------|-----------------------|-------|------------|-------|-------------------------|------|
| N/A                    | Ramp Length (in)      | 54.0  | No         | Ramp  | Slope (%)               | 10.7 |
| Yes                    | Ramp Width (in)       | 48.0  | No         | Ramp  | XSlope (%)              | 5.8  |
| N/A                    | Flare Type LT         | N/A   | N/A        | Flare | Type RT                 | N/A  |
| N/A                    | Flare Slope LT (%)    | N/A   | N/A        | Flare | Slope RT (%)            | N/A  |
| N/A                    | Flare Traversable LT? | N/A   | N/A        | Flare | Traversable RT?         | N/A  |
| N/A                    | Landing Length (in)   | N/A   | N/A        | DWS   | Provided?               | N/A  |
| N/A                    | Landing Width (in)    | N/A   | N/A        | DWS   | Contrast?               | N/A  |
| N/A                    | Landing Slope (%)     | N/A   | N/A        | DWS   | Length (in)             | N/A  |
| N/A                    | Landing X Slope (%)   | N/A   | N/A        | DWS   | Full Width?             | N/A  |
| N/A                    | Landing Curb? (Y/N)   | N/A   | N/A        | DWS   | Offset (in)             | N/A  |
| N/A                    | Shared Landing?       | N/A   |            |       |                         |      |
| N/A                    | Gutter Ponding?       | N/A   | N/A        | Gutte | r Slope (%)             | N/A  |
| N/A                    | Gutter Lip Ht (in)    | N/A   | N/A        | Gutte | r X Slope (%)           | N/A  |
| N/A                    | Painted X Walk1?      | No    | N/A        | Paint | ed X Walk2?             | No   |
|                        | X Walk 1 Direction    | To SE |            | X Wa  | lk 2 Direction          | To E |
| N/A                    | X Walk 1 Width (in)   | N/A   | N/A        | X Wa  | lk 2 Width (in)         | N/A  |
|                        | X Walk 1 Slope (%)    | 1.0   |            | X Wa  | lk 2 Slope (%)          | 2.8  |
|                        | X Walk 1 X Slope (%)  | 5.2   |            | X Wa  | lk 2 X Slope (%)        | 1.5  |
| N/A                    | Ramp inside XWalk1?   | N/A   | N/A        | Ramp  | inside XWalk2?          | N/A  |
|                        | Road Slope (%)        | 4.1   | N/A        | Clear | Space?                  | N/A  |
|                        | Road X Slope (%)      | 1.1   | N/A        | Clear | Space to XWalk (in)     | N/A  |
| N/A                    | Any Obstructions?     | N/A   | N/A        | Storm | n Grate/Utility Hazard? | N/A  |
|                        | Obstruction Type      |       |            | Storm | n Grate/Utility Type    |      |
|                        |                       | N/A   |            |       |                         | N/A  |