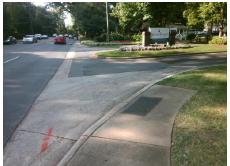

## Field Measurements/Component Compliance

Stop Condition-Street 2 Street 2 Name

Remove & Replace Curb Ramp With Two New Directional Ramps or Equivalent.

Surveyor Notes:

N/A

PROW/ADA:

R304.2.2, R304.5.3

**ENTRANCE** Street 1 Name StopSign **PARK RD** Stop Condition-Street 1 None

> Total Cost: 3200.00

| Compliance Description |                       | Data  | Compliance |       | Description             | Data |
|------------------------|-----------------------|-------|------------|-------|-------------------------|------|
| N/A                    | Ramp Length (in)      | 54.0  | No         | Ramp  | Slope (%)               | 10.7 |
| Yes                    | Ramp Width (in)       | 48.0  | No         | Ramp  | XSlope (%)              | 5.8  |
| N/A                    | Flare Type LT         | N/A   | N/A        | Flare | Type RT                 | N/A  |
| N/A                    | Flare Slope LT (%)    | N/A   | N/A        | Flare | Slope RT (%)            | N/A  |
| N/A                    | Flare Traversable LT? | N/A   | N/A        | Flare | Traversable RT?         | N/A  |
| N/A                    | Landing Length (in)   | N/A   | N/A        | DWS   | Provided?               | N/A  |
| N/A                    | Landing Width (in)    | N/A   | N/A        | DWS   | Contrast?               | N/A  |
| N/A                    | Landing Slope (%)     | N/A   | N/A        | DWS   | Length (in)             | N/A  |
| N/A                    | Landing X Slope (%)   | N/A   | N/A        | DWS   | Full Width?             | N/A  |
| N/A                    | Landing Curb? (Y/N)   | N/A   | N/A        | DWS   | Offset (in)             | N/A  |
| N/A                    | Shared Landing?       | N/A   |            |       |                         |      |
| N/A                    | Gutter Ponding?       | N/A   | N/A        | Gutte | r Slope (%)             | N/A  |
| N/A                    | Gutter Lip Ht (in)    | N/A   | N/A        | Gutte | r X Slope (%)           | N/A  |
| N/A                    | Painted X Walk1?      | No    | N/A        | Paint | ed X Walk2?             | No   |
|                        | X Walk 1 Direction    | To SE |            | X Wa  | lk 2 Direction          | To E |
| N/A                    | X Walk 1 Width (in)   | N/A   | N/A        | X Wa  | lk 2 Width (in)         | N/A  |
|                        | X Walk 1 Slope (%)    | 1.0   |            | X Wa  | lk 2 Slope (%)          | 2.8  |
|                        | X Walk 1 X Slope (%)  | 5.2   |            | X Wa  | lk 2 X Slope (%)        | 1.5  |
| N/A                    | Ramp inside XWalk1?   | N/A   | N/A        | Ramp  | inside XWalk2?          | N/A  |
|                        | Road Slope (%)        | 4.1   | N/A        | Clear | Space?                  | N/A  |
|                        | Road X Slope (%)      | 1.1   | N/A        | Clear | Space to XWalk (in)     | N/A  |
| N/A                    | Any Obstructions?     | N/A   | N/A        | Storm | n Grate/Utility Hazard? | N/A  |
|                        | Obstruction Type      |       |            | Storm | n Grate/Utility Type    |      |
|                        |                       | N/A   |            |       |                         | N/A  |