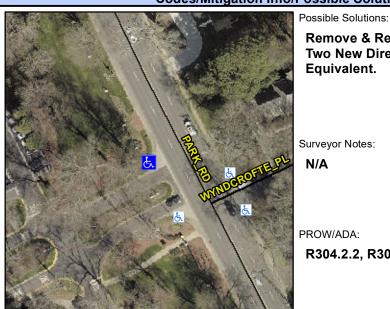

## **Access Compliance Report Public Rights-of-Way** (Curb Ramps)

Intersection ID: 10033935 Main Street: PARK\_RD **Cross Street: N/A** Location: NW ADA ID: 8822CB9646E1 Ramp Type: PerpDiag Initial Pass/Fail: Fail **Overall Compliance: No Severity Score:** 25

## Field Measurements/Component Compliance

Stop Condition-Street 2 Street 2 Name

Remove & Replace Curb Ramp With Two New Directional Ramps or Equivalent.

Surveyor Notes:

N/A

PROW/ADA:

R304.2.2, R304.5.3

**ENTRANCE** Street 1 Name StopSign **PARK RD** Stop Condition-Street 1 None

> Total Cost: 3200.00

| Compliance Description |                       | Data  | Compliance |       | Description             | Data |
|------------------------|-----------------------|-------|------------|-------|-------------------------|------|
| N/A                    | Ramp Length (in)      | 54.0  | No         | Ramp  | Slope (%)               | 10.7 |
| Yes                    | Ramp Width (in)       | 48.0  | No         | Ramp  | XSlope (%)              | 5.8  |
| N/A                    | Flare Type LT         | N/A   | N/A        | Flare | Type RT                 | N/A  |
| N/A                    | Flare Slope LT (%)    | N/A   | N/A        | Flare | Slope RT (%)            | N/A  |
| N/A                    | Flare Traversable LT? | N/A   | N/A        | Flare | Traversable RT?         | N/A  |
| N/A                    | Landing Length (in)   | N/A   | N/A        | DWS   | Provided?               | N/A  |
| N/A                    | Landing Width (in)    | N/A   | N/A        | DWS   | Contrast?               | N/A  |
| N/A                    | Landing Slope (%)     | N/A   | N/A        | DWS   | Length (in)             | N/A  |
| N/A                    | Landing X Slope (%)   | N/A   | N/A        | DWS   | Full Width?             | N/A  |
| N/A                    | Landing Curb? (Y/N)   | N/A   | N/A        | DWS   | Offset (in)             | N/A  |
| N/A                    | Shared Landing?       | N/A   |            |       |                         |      |
| N/A                    | Gutter Ponding?       | N/A   | N/A        | Gutte | r Slope (%)             | N/A  |
| N/A                    | Gutter Lip Ht (in)    | N/A   | N/A        | Gutte | r X Slope (%)           | N/A  |
| N/A                    | Painted X Walk1?      | No    | N/A        | Paint | ed X Walk2?             | No   |
|                        | X Walk 1 Direction    | To SE |            | X Wa  | lk 2 Direction          | To E |
| N/A                    | X Walk 1 Width (in)   | N/A   | N/A        | X Wa  | lk 2 Width (in)         | N/A  |
|                        | X Walk 1 Slope (%)    | 1.0   |            | X Wa  | lk 2 Slope (%)          | 2.8  |
|                        | X Walk 1 X Slope (%)  | 5.2   |            | X Wa  | lk 2 X Slope (%)        | 1.5  |
| N/A                    | Ramp inside XWalk1?   | N/A   | N/A        | Ramp  | inside XWalk2?          | N/A  |
|                        | Road Slope (%)        | 4.1   | N/A        | Clear | Space?                  | N/A  |
|                        | Road X Slope (%)      | 1.1   | N/A        | Clear | Space to XWalk (in)     | N/A  |
| N/A                    | Any Obstructions?     | N/A   | N/A        | Storm | n Grate/Utility Hazard? | N/A  |
|                        | Obstruction Type      |       |            | Storm | n Grate/Utility Type    |      |
|                        |                       | N/A   |            |       |                         | N/A  |