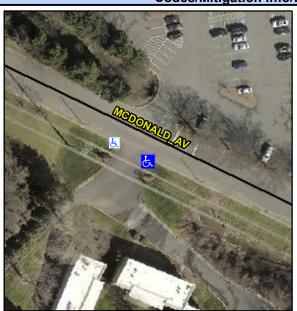

## **Access Compliance Report Public Rights-of-Way** (Curb Ramps)

Data

12.1

9.7

N/A

Good

Intersection ID: 10031454 Main Street: MCDONALD AV Cross Street: N/A Location: SE

Initial Pass/Fail: Fail **Overall Compliance: No** ADA ID: 8824447CD623 Ramp Type: Perp Severity Score: 58.75