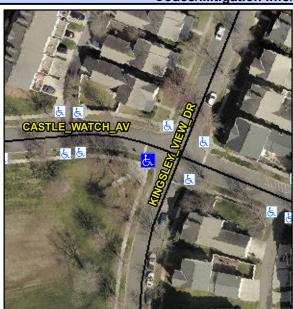

Intersection ID: 42469 Main Street: KINGSLEY VIEW DR Cross Street: CASTLE WATCH AV Location: W **Overall Compliance: No Severity Score:** 35 ADA ID: 882BD49FAEA1 Ramp Type: PerpDiag Initial Pass/Fail: Fail