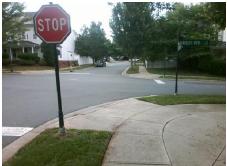

## Field Measurements/Component Compliance

Compliance Description

Data

N/A

Yes

Surface Condition? (G/P)

KINGSLEY VIEW DR Street 1 Name Stop Condition-Street 2 StopSign **CASTLE WATCH AV** Street 2 Name Stop Condition-Street 1 StopSign Possible Solutions: Remove & Replace Curb Ramp With Two New Directional Ramps or Equivalent. Surveyor Notes: N/A PROW/ADA: R304.5.1