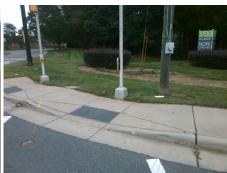

| otal Cost: | \$       | 1600.00 |
|------------|----------|---------|
| 0.0        | <b>T</b> |         |

| Field Measurements/Component Compliance |                      |       |      |                             |      |  |  |  |
|-----------------------------------------|----------------------|-------|------|-----------------------------|------|--|--|--|
| Comp                                    | liance Description   | Data  | Comp | liance Description          | Data |  |  |  |
| N/A                                     | Ramp Length LT (in)  | 65.0  | N/A  | Ramp Length RT (in)         | 65.0 |  |  |  |
| No                                      | Ramp Width LT (in)   | 36.0  | No   | Ramp Width RT (in)          | 36.0 |  |  |  |
| Yes                                     | Ramp Slope LT (%)    | 5.1   | No   | Ramp Slope RT (%)           | 8.9  |  |  |  |
| No                                      | Ramp XSlope LT (%)   | 4.1   | No   | Ramp XSlope RT (%)          | 5.1  |  |  |  |
| N/A                                     | Landing Length (in)  | N/A   | N/A  | DWS Provided?               | N/A  |  |  |  |
| N/A                                     | Landing Width (in)   | N/A   | N/A  | DWS Contrast?               | N/A  |  |  |  |
| N/A                                     | Landing Slope (%)    | N/A   | N/A  | DWS Length (in)             | N/A  |  |  |  |
| N/A                                     | Landing X Slope (%)  | N/A   | N/A  | DWS Full Width?             | N/A  |  |  |  |
| N/A                                     | Landing Curb? (Y/N)  | N/A   | N/A  | DWS Offset (in)             | N/A  |  |  |  |
| N/A                                     | Shared Landing?      | N/A   |      |                             |      |  |  |  |
| N/A                                     | Gutter Ponding?      | N/A   | N/A  | Gutter Slope (%)            | N/A  |  |  |  |
| N/A                                     | Gutter Lip Ht (in)   | N/A   | N/A  | Gutter X Slope (%)          | N/A  |  |  |  |
| N/A                                     | Painted X Walk1?     | Yes   | N/A  | Painted X Walk2?            | N/A  |  |  |  |
|                                         | X Walk 1 Direction   | To SW |      | X Walk 2 Direction          | N/A  |  |  |  |
| N/A                                     | X Walk 1 Width (in)  | 114.0 | N/A  | X Walk 2 Width (in)         | N/A  |  |  |  |
|                                         | X Walk 1 Slope (%)   | 0.6   |      | X Walk 2 Slope (%)          | N/A  |  |  |  |
|                                         | X Walk 1 X Slope (%) | 0.4   |      | X Walk 2 X Slope (%)        | N/A  |  |  |  |
| N/A                                     | Ramp inside XWalk1?  | Yes   | N/A  | Ramp inside XWalk2?         | N/A  |  |  |  |
|                                         | Road Slope (%)       | N/A   | N/A  | Clear Space?                | N/A  |  |  |  |
|                                         | Road X Slope (%)     | N/A   | N/A  | Clear Space to XWalk (in)   | N/A  |  |  |  |
| N/A                                     | Any Obstructions?    | N/A   | N/A  | Storm Grate/Utility Hazard? | N/A  |  |  |  |
|                                         | Obstruction Type     |       |      | Storm Grate/Utility Type    |      |  |  |  |
|                                         |                      | N/A   |      |                             | N/A  |  |  |  |
|                                         |                      |       | Yes  | Surface Condition? (G/P)    | Good |  |  |  |
|                                         |                      |       | N/A  | Curb Slope (%)              | 2.9  |  |  |  |
|                                         |                      |       |      |                             |      |  |  |  |