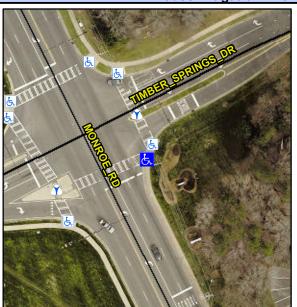

## **Access Compliance Report Public Rights-of-Way** (Curb Ramps)

Intersection ID: 19817 Main Street: MONROE\_RD Cross Street: TIMBER\_SPRINGS\_DR Location: SE **Overall Compliance: No** Ramp Type: Para Severity Score: 33.75 ADA ID: 8830A41AEF57 Initial Pass/Fail: Fail

Codes/Mitigation Info/Possible Solution

| Street 1 Name           | MONROE RD |
|-------------------------|-----------|
| Stop Condition-Street 1 | Signal    |
| Street 2 Name           | N/A       |
| Stop Condition-Street 2 | N/A       |