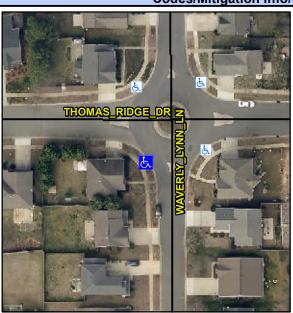

## Access Compliance Report Public Rights-of-Way (Curb Ramps)

Intersection ID: 2984 Main Street: THOMAS\_RIDGE\_DR Cross Street: WAVERLY\_LYNN\_LN Location: SW

ADA ID: 883C8E142861 Ramp Type: BlendTrans1 Initial Pass/Fail: Fail Overall Compliance: No Severity Score: 1.25

## Field Measurements/Component Compliance

Stop Condition-Street 1 Street 2 Name Stop Condition-Street 2

Street 1 Name

WAVERLY LYNN LN
YieldSign
THOMAS RIDGE DR
YieldSign

Possible Solutions:

Remove & Replace Curb Ramp With
Two New Directional Ramps or
Equivalent.