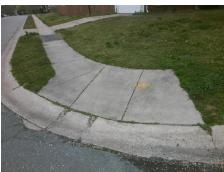

## Field Measurements/Component Compliance

Street 1 Name
Stop Condition-Street 1
Street 2 Name
Stop Condition-Street 2

BROWN-GRIER RD None REDBUD TREE CT StopSign Possible Solutions:

Remove & Replace Curb Ramp With
Two New Directional Ramps or
Equivalent.

Surveyor Notes:

N/A

PROW/ADA:
Not Found, R304.5.1, R304.5.3

Total Cost: \$ 3200.00

| Field Measurements/Component Compliance |                       |      |                        |                             |      |
|-----------------------------------------|-----------------------|------|------------------------|-----------------------------|------|
| Compliance Description                  |                       | Data | Compliance Description |                             | Data |
| N/A                                     | Ramp Length (in)      | 94.0 | Yes                    | BlendTrans Slope (%)        | 3.9  |
| No                                      | Ramp Width (in)       | 43.5 | No                     | BlendTrans XSlope (%)       | 2.6  |
| N/A                                     | Flare Type LT         | N/A  | N/A                    | Flare Type RT               | N/A  |
| N/A                                     | Flare Slope LT (%)    | N/A  | N/A                    | Flare Slope RT (%)          | N/A  |
| N/A                                     | Flare Traversable LT? | N/A  | N/A                    | Flare Traversable RT?       | N/A  |
| N/A                                     | Landing Length (in)   | N/A  | N/A                    | DWS Provided?               | N/A  |
| N/A                                     | Landing Width (in)    | N/A  | N/A                    | DWS Contrast?               | N/A  |
| N/A                                     | Landing Slope (%)     | N/A  | N/A                    | DWS Length (in)             | N/A  |
| N/A                                     | Landing X Slope (%)   | N/A  | N/A                    | DWS Full Width?             | N/A  |
| N/A                                     | Landing Curb? (Y/N)   | N/A  | N/A                    | DWS Offset (in)             | N/A  |
| N/A                                     | Shared Landing?       | N/A  |                        |                             |      |
| N/A                                     | Gutter Ponding?       | N/A  | N/A                    | Gutter Slope (%)            | N/A  |
| N/A                                     | Gutter Lip Ht (in)    | N/A  | N/A                    | Gutter X Slope (%)          | N/A  |
| N/A                                     | Painted X Walk1?      | No   | N/A                    | Painted X Walk2?            | No   |
|                                         | X Walk 1 Direction    | To S |                        | X Walk 2 Direction          | To E |
|                                         | X Walk 1 Width (in)   | N/A  |                        | X Walk 2 Width (in)         | N/A  |
|                                         | X Walk 1 Slope (%)    | 3.7  |                        | X Walk 2 Slope (%)          | 0.1  |
|                                         | X Walk 1 X Slope (%)  | 2.5  |                        | X Walk 2 X Slope (%)        | 2.5  |
| N/A                                     | Ramp inside XWalk1?   | N/A  | N/A                    | Ramp inside XWalk2?         | N/A  |
|                                         | Road Slope (%)        | 2.7  |                        | Clear Space?                | N/A  |
|                                         | Road X Slope (%)      | 3.2  | N/A                    | Clear Space to XWalk (in)   | N/A  |
| N/A                                     | Any Obstructions?     | N/A  | N/A                    | Storm Grate/Utility Hazard? | N/A  |
|                                         | Obstruction Type      |      | l                      | Storm Grate/Utility Type    |      |
|                                         |                       | N/A  |                        |                             | N/A  |
|                                         |                       |      | Yes                    | Surface Condition? (G/P)    | Good |
| **                                      | a Lamada a            |      | No                     | Curb Slope (%)              | 6.2  |