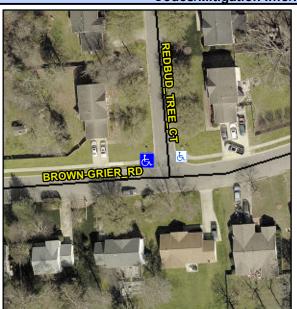

## Access Compliance Report Public Rights-of-Way (Curb Ramps)

Intersection ID: 19657Main Street: BROWN-GRIER\_RDCross Street: REDBUD\_TREE\_CTLocation:NWADA ID: 8846A81B7CAERamp Type: BlendTrans2Initial Pass/Fail: FailOverall Compliance: NoSeverity Score:10

## Field Measurements/Component Compliance

Street 1 Name
Stop Condition-Street 1
Street 2 Name
Stop Condition-Street 2

BROWN-GRIER RD None REDBUD TREE CT StopSign Possible Solutions:

Remove & Replace Curb Ramp With
Two New Directional Ramps or
Equivalent.