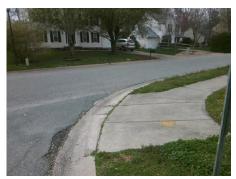

## Field Measurements/Component Compliance

Street 1 Name
Stop Condition-Street 1
Street 2 Name
Stop Condition-Street 2

BROWN-GRIER RD None REDBUD TREE CT StopSign Possible Solutions:

Remove & Replace Curb Ramp With
Two New Directional Ramps or
Equivalent.

Surveyor Notes:

N/A

PROW/ADA:
Not Found, R304.5.1, R304.5.3

Total Cost: \$ 3200.00

| Field Measurements/Component Compliance |                       |      |                        |                             |      |
|-----------------------------------------|-----------------------|------|------------------------|-----------------------------|------|
| Compliance Description                  |                       | Data | Compliance Description |                             | Data |
| N/A                                     | Ramp Length (in)      | 94.0 | Yes                    | BlendTrans Slope (%)        | 3.9  |
| No                                      | Ramp Width (in)       | 43.5 | No                     | BlendTrans XSlope (%)       | 2.6  |
| N/A                                     | Flare Type LT         | N/A  | N/A                    | Flare Type RT               | N/A  |
| N/A                                     | Flare Slope LT (%)    | N/A  | N/A                    | Flare Slope RT (%)          | N/A  |
| N/A                                     | Flare Traversable LT? | N/A  | N/A                    | Flare Traversable RT?       | N/A  |
| N/A                                     | Landing Length (in)   | N/A  | N/A                    | DWS Provided?               | N/A  |
| N/A                                     | Landing Width (in)    | N/A  | N/A                    | DWS Contrast?               | N/A  |
| N/A                                     | Landing Slope (%)     | N/A  | N/A                    | DWS Length (in)             | N/A  |
| N/A                                     | Landing X Slope (%)   | N/A  | N/A                    | DWS Full Width?             | N/A  |
| N/A                                     | Landing Curb? (Y/N)   | N/A  | N/A                    | DWS Offset (in)             | N/A  |
| N/A                                     | Shared Landing?       | N/A  |                        |                             |      |
| N/A                                     | Gutter Ponding?       | N/A  | N/A                    | Gutter Slope (%)            | N/A  |
| N/A                                     | Gutter Lip Ht (in)    | N/A  | N/A                    | Gutter X Slope (%)          | N/A  |
| N/A                                     | Painted X Walk1?      | No   | N/A                    | Painted X Walk2?            | No   |
|                                         | X Walk 1 Direction    | To S |                        | X Walk 2 Direction          | To E |
|                                         | X Walk 1 Width (in)   | N/A  |                        | X Walk 2 Width (in)         | N/A  |
|                                         | X Walk 1 Slope (%)    | 3.7  |                        | X Walk 2 Slope (%)          | 0.1  |
|                                         | X Walk 1 X Slope (%)  | 2.5  |                        | X Walk 2 X Slope (%)        | 2.5  |
| N/A                                     | Ramp inside XWalk1?   | N/A  | N/A                    | Ramp inside XWalk2?         | N/A  |
|                                         | Road Slope (%)        | 2.7  |                        | Clear Space?                | N/A  |
|                                         | Road X Slope (%)      | 3.2  | N/A                    | Clear Space to XWalk (in)   | N/A  |
| N/A                                     | Any Obstructions?     | N/A  | N/A                    | Storm Grate/Utility Hazard? | N/A  |
|                                         | Obstruction Type      |      | l                      | Storm Grate/Utility Type    |      |
|                                         |                       | N/A  |                        |                             | N/A  |
|                                         |                       |      | Yes                    | Surface Condition? (G/P)    | Good |
| **                                      | a Lamada a            |      | No                     | Curb Slope (%)              | 6.2  |