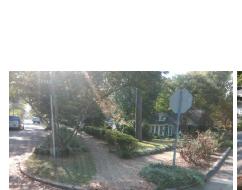

## Access Compliance Report Public Rights-of-Way (Curb Ramps)

Intersection ID: 12254 Main Street: BELVEDERE\_AV Cross Street: TIPPAH\_AV Location: S

ADA ID: 8847829C9CB3 Ramp Type: PerpDiag Initial Pass/Fail: Fail Overall Compliance: No Severity Score: 25

## Field Measurements/Component Compliance

Street 1 Name

Stop Condition-Street 2

Street 2 Name

TIPPAH AV

Stop Condition-Street 1

StopSign

Remove & Replace Curb Ramp With Two New Directional Ramps or Equivalent.

Surveyor Notes:

Possible Solutions:

N/A

PROW/ADA:

R304.2.2, R304.5.3

Total Cost:

3200.00

| Field Measurements/Component Compnance |                       |       |                        |                             |       |
|----------------------------------------|-----------------------|-------|------------------------|-----------------------------|-------|
| Compliance Description                 |                       | Data  | Compliance Description |                             | Data  |
| N/A                                    | Ramp Length (in)      | 74.0  | No                     | Ramp Slope (%)              | 9.4   |
| Yes                                    | Ramp Width (in)       | 64.0  | No                     | Ramp XSlope (%)             | 5.3   |
| N/A                                    | Flare Type LT         | N/A   | N/A                    | Flare Type RT               | N/A   |
| N/A                                    | Flare Slope LT (%)    | N/A   | N/A                    | Flare Slope RT (%)          | N/A   |
| N/A                                    | Flare Traversable LT? | N/A   | N/A                    | Flare Traversable RT?       | N/A   |
| N/A                                    | Landing Length (in)   | N/A   | N/A                    | DWS Provided?               | N/A   |
| N/A                                    | Landing Width (in)    | N/A   | N/A                    | DWS Contrast?               | N/A   |
| N/A                                    | Landing Slope (%)     | N/A   | N/A                    | DWS Length (in)             | N/A   |
| N/A                                    | Landing X Slope (%)   | N/A   | N/A                    | DWS Full Width?             | N/A   |
| N/A                                    | Landing Curb? (Y/N)   | N/A   | N/A                    | DWS Offset (in)             | N/A   |
| N/A                                    | Shared Landing?       | N/A   |                        |                             |       |
| N/A                                    | Gutter Ponding?       | Yes   | N/A                    | Gutter Slope (%)            | N/A   |
| N/A                                    | Gutter Lip Ht (in)    | N/A   | N/A                    | Gutter X Slope (%)          | N/A   |
| N/A                                    | Painted X Walk1?      | No    | N/A                    | Painted X Walk2?            | No    |
|                                        | X Walk 1 Direction    | To NE |                        | X Walk 2 Direction          | To NW |
| N/A                                    | X Walk 1 Width (in)   | N/A   | N/A                    | X Walk 2 Width (in)         | N/A   |
|                                        | X Walk 1 Slope (%)    | 7.9   |                        | X Walk 2 Slope (%)          | 3.2   |
|                                        | X Walk 1 X Slope (%)  | 1.7   |                        | X Walk 2 X Slope (%)        | 5.1   |
| N/A                                    | Ramp inside XWalk1?   | N/A   | N/A                    | Ramp inside XWalk2?         | N/A   |
|                                        | Road Slope (%)        | 0.9   | N/A                    | Clear Space?                | N/A   |
|                                        | Road X Slope (%)      | 8.0   | N/A                    | Clear Space to XWalk (in)   | N/A   |
| N/A                                    | Any Obstructions?     | N/A   | N/A                    | Storm Grate/Utility Hazard? | N/A   |
|                                        | Obstruction Type      |       |                        | Storm Grate/Utility Type    |       |
|                                        |                       | N/A   |                        |                             | N/A   |
|                                        |                       |       | Yes                    | Surface Condition? (G/P)    | Good  |