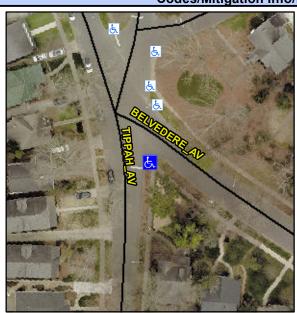

## Access Compliance Report Public Rights-of-Way (Curb Ramps)

Intersection ID: 12254 Main Street: BELVEDERE\_AV Cross Street: TIPPAH\_AV Location: S

ADA ID: 8847829C9CB3 Ramp Type: PerpDiag Initial Pass/Fail: Fail Overall Compliance: No Severity Score: 25

## Field Measurements/Component Compliance

Street 1 Name

Stop Condition-Street 2

Street 2 Name

TIPPAH AV

Stop Condition-Street 1

StopSign

Remove & Replace Curb Ramp With Two New Directional Ramps or Equivalent.