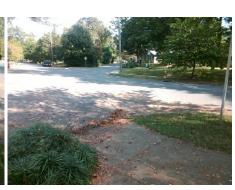

## Access Compliance Report Public Rights-of-Way (Curb Ramps)

Intersection ID: 12254 Main Street: BELVEDERE\_AV Cross Street: TIPPAH\_AV Location: S

ADA ID: 8847829C9CB3 Ramp Type: PerpDiag Initial Pass/Fail: Fail Overall Compliance: No Severity Score: 25

## Field Measurements/Component Compliance

Street 1 Name

Stop Condition-Street 2

Street 2 Name

TIPPAH AV

Stop Condition-Street 1

StopSign

Remove & Replace Curb Ramp With Two New Directional Ramps or Equivalent.

Surveyor Notes:

Possible Solutions:

N/A

PROW/ADA:

R304.2.2, R304.5.3

Total Cost:

3200.00

| Field Measurements/Component Compnance |                       |       |                        |                             |       |
|----------------------------------------|-----------------------|-------|------------------------|-----------------------------|-------|
| Compliance Description                 |                       | Data  | Compliance Description |                             | Data  |
| N/A                                    | Ramp Length (in)      | 74.0  | No                     | Ramp Slope (%)              | 9.4   |
| Yes                                    | Ramp Width (in)       | 64.0  | No                     | Ramp XSlope (%)             | 5.3   |
| N/A                                    | Flare Type LT         | N/A   | N/A                    | Flare Type RT               | N/A   |
| N/A                                    | Flare Slope LT (%)    | N/A   | N/A                    | Flare Slope RT (%)          | N/A   |
| N/A                                    | Flare Traversable LT? | N/A   | N/A                    | Flare Traversable RT?       | N/A   |
| N/A                                    | Landing Length (in)   | N/A   | N/A                    | DWS Provided?               | N/A   |
| N/A                                    | Landing Width (in)    | N/A   | N/A                    | DWS Contrast?               | N/A   |
| N/A                                    | Landing Slope (%)     | N/A   | N/A                    | DWS Length (in)             | N/A   |
| N/A                                    | Landing X Slope (%)   | N/A   | N/A                    | DWS Full Width?             | N/A   |
| N/A                                    | Landing Curb? (Y/N)   | N/A   | N/A                    | DWS Offset (in)             | N/A   |
| N/A                                    | Shared Landing?       | N/A   |                        |                             |       |
| N/A                                    | Gutter Ponding?       | Yes   | N/A                    | Gutter Slope (%)            | N/A   |
| N/A                                    | Gutter Lip Ht (in)    | N/A   | N/A                    | Gutter X Slope (%)          | N/A   |
| N/A                                    | Painted X Walk1?      | No    | N/A                    | Painted X Walk2?            | No    |
|                                        | X Walk 1 Direction    | To NE |                        | X Walk 2 Direction          | To NW |
| N/A                                    | X Walk 1 Width (in)   | N/A   | N/A                    | X Walk 2 Width (in)         | N/A   |
|                                        | X Walk 1 Slope (%)    | 7.9   |                        | X Walk 2 Slope (%)          | 3.2   |
|                                        | X Walk 1 X Slope (%)  | 1.7   |                        | X Walk 2 X Slope (%)        | 5.1   |
| N/A                                    | Ramp inside XWalk1?   | N/A   | N/A                    | Ramp inside XWalk2?         | N/A   |
|                                        | Road Slope (%)        | 0.9   | N/A                    | Clear Space?                | N/A   |
|                                        | Road X Slope (%)      | 8.0   | N/A                    | Clear Space to XWalk (in)   | N/A   |
| N/A                                    | Any Obstructions?     | N/A   | N/A                    | Storm Grate/Utility Hazard? | N/A   |
|                                        | Obstruction Type      |       |                        | Storm Grate/Utility Type    |       |
|                                        |                       | N/A   |                        |                             | N/A   |
|                                        |                       |       | Yes                    | Surface Condition? (G/P)    | Good  |