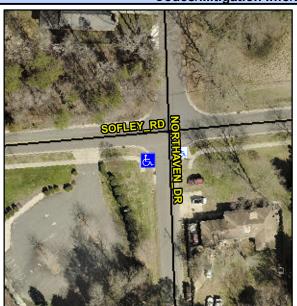

## Access Compliance Report Public Rights-of-Way (Curb Ramps)

Intersection ID: 8205Main Street:NORTHAVEN\_DRCross Street:SOFLEY\_RDLocation:SWADA ID: 8848B6781053Ramp Type:PerpInitial Pass/Fail:PassOverall Compliance:NoSeverity Score:0