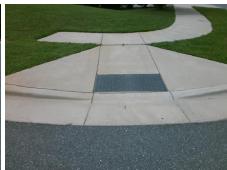

## Field Measurements/Component Compliance

Street 1 Name

Stop Condition-Street 2

StopSign

Street 2 Name

N/A

Stop Condition-Street 1

N/A

Possible Solutions:

Remove & Replace Entire Ramp.

N/
Ye
N/
N/
Surveyor Notes:

Ye
N/A

PROW/ADA:
Ye
Not Found, R304.5.3

Ye
N/

Total Cost: \$ 1850.00

| Compliance Description Data |                       | Compliance Description |     | Data                        |      |
|-----------------------------|-----------------------|------------------------|-----|-----------------------------|------|
| N/A                         | Ramp Length (in)      | 96.0                   | Yes | Ramp Slope (%)              | 7.3  |
| Yes                         | Ramp Width (in)       | 48.0                   | Yes | Ramp XSlope (%)             | 0.8  |
| N/A                         | Flare Type LT         | Sloped                 | N/A | Flare Type RT               | N/A  |
| N/A                         | Flare Slope LT (%)    | 3.9                    | N/A | Flare Slope RT (%)          | 9.2  |
| N/A                         | Flare Traversable LT? | No                     | N/A | Flare Traversable RT?       | No   |
| Yes                         | Landing Length (in)   | 58.5                   | Yes | DWS Provided?               | Yes  |
| Yes                         | Landing Width (in)    | 48.0                   | Yes | DWS Contrast?               | Yes  |
| Yes                         | Landing Slope (%)     | 1.4                    | Yes | DWS Length (in)             | 24.0 |
| No                          | Landing X Slope (%)   | 2.2                    | Yes | DWS Full Width?             | Yes  |
| N/A                         | Landing Curb? (Y/N)   | No                     | Yes | DWS Offset (in)             | 2.0  |
| N/A                         | Shared Landing?       | No                     |     |                             |      |
| Yes                         | Gutter Ponding?       | No                     | Yes | Gutter Slope (%)            | 3.3  |
| Yes                         | Gutter Lip Ht (in)    | 0.0                    | Yes | Gutter X Slope (%)          | 1.2  |
| N/A                         | Painted X Walk1?      | No                     | N/A | Painted X Walk2?            | N/A  |
|                             | X Walk 1 Direction    | То Е                   |     | X Walk 2 Direction          | N/A  |
| N/A                         | X Walk 1 Width (in)   | N/A                    | N/A | X Walk 2 Width (in)         | N/A  |
|                             | X Walk 1 Slope (%)    | 4.7                    |     | X Walk 2 Slope (%)          | N/A  |
|                             | X Walk 1 X Slope (%)  | 1.4                    |     | X Walk 2 X Slope (%)        | N/A  |
| N/A                         | Ramp inside XWalk1?   | N/A                    | N/A | Ramp inside XWalk2?         | N/A  |
|                             | Road Slope (%)        | N/A                    | N/A | Clear Space?                | Yes  |
|                             | Road X Slope (%)      | N/A                    | N/A | Clear Space to XWalk (in)   | N/A  |
| Yes                         | Any Obstructions?     | No                     | Yes | Storm Grate/Utility Hazard? | No   |
|                             | Obstruction Type      |                        |     | Storm Grate/Utility Type    |      |
|                             |                       | N/A                    |     |                             | N/A  |
|                             |                       |                        | Yes | Surface Condition? (G/P)    | Good |