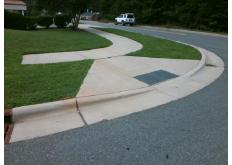

## Field Measurements/Component Compliance

Street 1 Name

Stop Condition-Street 2

StopSign

Street 2 Name

N/A

Stop Condition-Street 1

N/A

Possible Solutions:

Remove & Replace Entire Ramp.

N/
Ye
N/
N/
Surveyor Notes:

Ye
N/A

PROW/ADA:
Ye
Not Found, R304.5.3

Ye
N/

Total Cost: \$ 1850.00

| Compliance Description Data |                       | Compliance Description |     | Data                        |      |
|-----------------------------|-----------------------|------------------------|-----|-----------------------------|------|
| N/A                         | Ramp Length (in)      | 96.0                   | Yes | Ramp Slope (%)              | 7.3  |
| Yes                         | Ramp Width (in)       | 48.0                   | Yes | Ramp XSlope (%)             | 0.8  |
| N/A                         | Flare Type LT         | Sloped                 | N/A | Flare Type RT               | N/A  |
| N/A                         | Flare Slope LT (%)    | 3.9                    | N/A | Flare Slope RT (%)          | 9.2  |
| N/A                         | Flare Traversable LT? | No                     | N/A | Flare Traversable RT?       | No   |
| Yes                         | Landing Length (in)   | 58.5                   | Yes | DWS Provided?               | Yes  |
| Yes                         | Landing Width (in)    | 48.0                   | Yes | DWS Contrast?               | Yes  |
| Yes                         | Landing Slope (%)     | 1.4                    | Yes | DWS Length (in)             | 24.0 |
| No                          | Landing X Slope (%)   | 2.2                    | Yes | DWS Full Width?             | Yes  |
| N/A                         | Landing Curb? (Y/N)   | No                     | Yes | DWS Offset (in)             | 2.0  |
| N/A                         | Shared Landing?       | No                     |     |                             |      |
| Yes                         | Gutter Ponding?       | No                     | Yes | Gutter Slope (%)            | 3.3  |
| Yes                         | Gutter Lip Ht (in)    | 0.0                    | Yes | Gutter X Slope (%)          | 1.2  |
| N/A                         | Painted X Walk1?      | No                     | N/A | Painted X Walk2?            | N/A  |
|                             | X Walk 1 Direction    | То Е                   |     | X Walk 2 Direction          | N/A  |
| N/A                         | X Walk 1 Width (in)   | N/A                    | N/A | X Walk 2 Width (in)         | N/A  |
|                             | X Walk 1 Slope (%)    | 4.7                    |     | X Walk 2 Slope (%)          | N/A  |
|                             | X Walk 1 X Slope (%)  | 1.4                    |     | X Walk 2 X Slope (%)        | N/A  |
| N/A                         | Ramp inside XWalk1?   | N/A                    | N/A | Ramp inside XWalk2?         | N/A  |
|                             | Road Slope (%)        | N/A                    | N/A | Clear Space?                | Yes  |
|                             | Road X Slope (%)      | N/A                    | N/A | Clear Space to XWalk (in)   | N/A  |
| Yes                         | Any Obstructions?     | No                     | Yes | Storm Grate/Utility Hazard? | No   |
|                             | Obstruction Type      |                        |     | Storm Grate/Utility Type    |      |
|                             |                       | N/A                    |     |                             | N/A  |
|                             |                       |                        | Yes | Surface Condition? (G/P)    | Good |