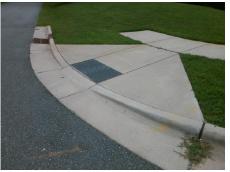

## Field Measurements/Component Compliance

Street 1 Name

Stop Condition-Street 2

StopSign

Street 2 Name

N/A

Stop Condition-Street 1

N/A

Possible Solutions:

Remove & Replace Entire Ramp.

N/
Ye
N/
N/
Surveyor Notes:

Ye
N/A

PROW/ADA:
Ye
Not Found, R304.5.3

Ye
N/

Total Cost: \$ 1850.00

| Compliance Description Data |                       | Compliance Description |     | Data                        |      |
|-----------------------------|-----------------------|------------------------|-----|-----------------------------|------|
| N/A                         | Ramp Length (in)      | 96.0                   | Yes | Ramp Slope (%)              | 7.3  |
| Yes                         | Ramp Width (in)       | 48.0                   | Yes | Ramp XSlope (%)             | 0.8  |
| N/A                         | Flare Type LT         | Sloped                 | N/A | Flare Type RT               | N/A  |
| N/A                         | Flare Slope LT (%)    | 3.9                    | N/A | Flare Slope RT (%)          | 9.2  |
| N/A                         | Flare Traversable LT? | No                     | N/A | Flare Traversable RT?       | No   |
| Yes                         | Landing Length (in)   | 58.5                   | Yes | DWS Provided?               | Yes  |
| Yes                         | Landing Width (in)    | 48.0                   | Yes | DWS Contrast?               | Yes  |
| Yes                         | Landing Slope (%)     | 1.4                    | Yes | DWS Length (in)             | 24.0 |
| No                          | Landing X Slope (%)   | 2.2                    | Yes | DWS Full Width?             | Yes  |
| N/A                         | Landing Curb? (Y/N)   | No                     | Yes | DWS Offset (in)             | 2.0  |
| N/A                         | Shared Landing?       | No                     |     |                             |      |
| Yes                         | Gutter Ponding?       | No                     | Yes | Gutter Slope (%)            | 3.3  |
| Yes                         | Gutter Lip Ht (in)    | 0.0                    | Yes | Gutter X Slope (%)          | 1.2  |
| N/A                         | Painted X Walk1?      | No                     | N/A | Painted X Walk2?            | N/A  |
|                             | X Walk 1 Direction    | То Е                   |     | X Walk 2 Direction          | N/A  |
| N/A                         | X Walk 1 Width (in)   | N/A                    | N/A | X Walk 2 Width (in)         | N/A  |
|                             | X Walk 1 Slope (%)    | 4.7                    |     | X Walk 2 Slope (%)          | N/A  |
|                             | X Walk 1 X Slope (%)  | 1.4                    |     | X Walk 2 X Slope (%)        | N/A  |
| N/A                         | Ramp inside XWalk1?   | N/A                    | N/A | Ramp inside XWalk2?         | N/A  |
|                             | Road Slope (%)        | N/A                    | N/A | Clear Space?                | Yes  |
|                             | Road X Slope (%)      | N/A                    | N/A | Clear Space to XWalk (in)   | N/A  |
| Yes                         | Any Obstructions?     | No                     | Yes | Storm Grate/Utility Hazard? | No   |
|                             | Obstruction Type      |                        |     | Storm Grate/Utility Type    |      |
|                             |                       | N/A                    |     |                             | N/A  |
|                             |                       |                        | Yes | Surface Condition? (G/P)    | Good |