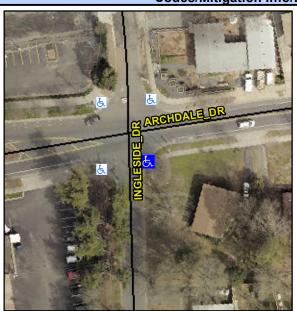

## Access Compliance Report Public Rights-of-Way (Curb Ramps)

Intersection ID: 19993 Main Street: ARCHDALE\_DR Cross Street: INGLESIDE\_DR Location: SE

ADA ID: 8848FE14B1DE Ramp Type: PerpDiag Initial Pass/Fail: Fail Overall Compliance: No Severity Score: 21.25