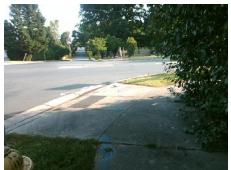

## Field Measurements/Component Compliance

Street 1 Name
Stop Condition-Street 2
Street 2 Name
Stop Condition-Street 1

ARCHDALE DR None INGLESIDE DR StopSign Possible Solutions:

Remove & Replace Curb Ramp With Two New Directional Ramps or Equivalent.

Surveyor Notes:

N/A

PROW/ADA:

Not Found, R304.5.1, R304.2.2

Total Cost: \$ 3200.00

| Compliance Description |                       | Data | Compliance Description |                             | Data |
|------------------------|-----------------------|------|------------------------|-----------------------------|------|
| N/A                    | Ramp Length (in)      | 72.0 | No                     | Ramp Slope (%)              | 8.9  |
| No                     | Ramp Width (in)       | 47.0 | Yes                    | Ramp XSlope (%)             | 1.4  |
| N/A                    | Flare Type LT         | N/A  | N/A                    | Flare Type RT               | N/A  |
| N/A                    | Flare Slope LT (%)    | N/A  | N/A                    | Flare Slope RT (%)          | N/A  |
| N/A                    | Flare Traversable LT? | N/A  | N/A                    | Flare Traversable RT?       | N/A  |
| N/A                    | Landing Length (in)   | N/A  | N/A                    | DWS Provided?               | N/A  |
| N/A                    | Landing Width (in)    | N/A  | N/A                    | DWS Contrast?               | N/A  |
| N/A                    | Landing Slope (%)     | N/A  | N/A                    | DWS Length (in)             | N/A  |
| N/A                    | Landing X Slope (%)   | N/A  | N/A                    | DWS Full Width?             | N/A  |
| N/A                    | Landing Curb? (Y/N)   | N/A  | N/A                    | DWS Offset (in)             | N/A  |
| N/A                    | Shared Landing?       | N/A  |                        |                             |      |
| N/A                    | Gutter Ponding?       | N/A  | N/A                    | Gutter Slope (%)            | N/A  |
| N/A                    | Gutter Lip Ht (in)    | N/A  | N/A                    | Gutter X Slope (%)          | N/A  |
| N/A                    | Painted X Walk1?      | No   | N/A                    | Painted X Walk2?            | No   |
|                        | X Walk 1 Direction    | To N |                        | X Walk 2 Direction          | To W |
| N/A                    | X Walk 1 Width (in)   | N/A  | N/A                    | X Walk 2 Width (in)         | N/A  |
|                        | X Walk 1 Slope (%)    | 0.2  |                        | X Walk 2 Slope (%)          | 0.1  |
|                        | X Walk 1 X Slope (%)  | 0.2  |                        | X Walk 2 X Slope (%)        | 0.5  |
| N/A                    | Ramp inside XWalk1?   | N/A  | N/A                    | Ramp inside XWalk2?         | N/A  |
|                        | Road Slope (%)        | 0.1  | N/A                    | Clear Space?                | N/A  |
|                        | Road X Slope (%)      | 0.1  | N/A                    | Clear Space to XWalk (in)   | N/A  |
| N/A                    | Any Obstructions?     | N/A  | N/A                    | Storm Grate/Utility Hazard? | N/A  |
|                        | Obstruction Type      |      | l                      | Storm Grate/Utility Type    |      |
|                        |                       | N/A  |                        |                             | N/A  |
|                        |                       |      | Yes                    | Surface Condition? (G/P)    | Good |