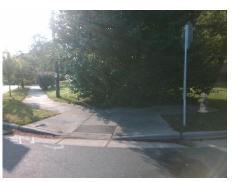

## Field Measurements/Component Compliance

Street 1 Name
Stop Condition-Street 2
Street 2 Name
Stop Condition-Street 1

ARCHDALE DR None INGLESIDE DR StopSign Possible Solutions:

Remove & Replace Curb Ramp With Two New Directional Ramps or Equivalent.

Surveyor Notes:

N/A

PROW/ADA:

Not Found, R304.5.1, R304.2.2

Total Cost: \$ 3200.00

| Compliance Description |                       | Data | Compliance Description |                             | Data |
|------------------------|-----------------------|------|------------------------|-----------------------------|------|
| N/A                    | Ramp Length (in)      | 72.0 | No                     | Ramp Slope (%)              | 8.9  |
| No                     | Ramp Width (in)       | 47.0 | Yes                    | Ramp XSlope (%)             | 1.4  |
| N/A                    | Flare Type LT         | N/A  | N/A                    | Flare Type RT               | N/A  |
| N/A                    | Flare Slope LT (%)    | N/A  | N/A                    | Flare Slope RT (%)          | N/A  |
| N/A                    | Flare Traversable LT? | N/A  | N/A                    | Flare Traversable RT?       | N/A  |
| N/A                    | Landing Length (in)   | N/A  | N/A                    | DWS Provided?               | N/A  |
| N/A                    | Landing Width (in)    | N/A  | N/A                    | DWS Contrast?               | N/A  |
| N/A                    | Landing Slope (%)     | N/A  | N/A                    | DWS Length (in)             | N/A  |
| N/A                    | Landing X Slope (%)   | N/A  | N/A                    | DWS Full Width?             | N/A  |
| N/A                    | Landing Curb? (Y/N)   | N/A  | N/A                    | DWS Offset (in)             | N/A  |
| N/A                    | Shared Landing?       | N/A  |                        |                             |      |
| N/A                    | Gutter Ponding?       | N/A  | N/A                    | Gutter Slope (%)            | N/A  |
| N/A                    | Gutter Lip Ht (in)    | N/A  | N/A                    | Gutter X Slope (%)          | N/A  |
| N/A                    | Painted X Walk1?      | No   | N/A                    | Painted X Walk2?            | No   |
|                        | X Walk 1 Direction    | To N |                        | X Walk 2 Direction          | To W |
| N/A                    | X Walk 1 Width (in)   | N/A  | N/A                    | X Walk 2 Width (in)         | N/A  |
|                        | X Walk 1 Slope (%)    | 0.2  |                        | X Walk 2 Slope (%)          | 0.1  |
|                        | X Walk 1 X Slope (%)  | 0.2  |                        | X Walk 2 X Slope (%)        | 0.5  |
| N/A                    | Ramp inside XWalk1?   | N/A  | N/A                    | Ramp inside XWalk2?         | N/A  |
|                        | Road Slope (%)        | 0.1  | N/A                    | Clear Space?                | N/A  |
|                        | Road X Slope (%)      | 0.1  | N/A                    | Clear Space to XWalk (in)   | N/A  |
| N/A                    | Any Obstructions?     | N/A  | N/A                    | Storm Grate/Utility Hazard? | N/A  |
|                        | Obstruction Type      |      | l                      | Storm Grate/Utility Type    |      |
|                        |                       | N/A  |                        |                             | N/A  |
|                        |                       |      | Yes                    | Surface Condition? (G/P)    | Good |