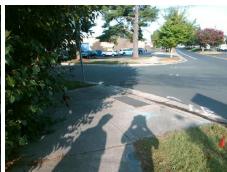

## Field Measurements/Component Compliance

Street 1 Name
Stop Condition-Street 2
Street 2 Name
Stop Condition-Street 1

ARCHDALE DR None INGLESIDE DR StopSign Possible Solutions:

Remove & Replace Curb Ramp With Two New Directional Ramps or Equivalent.

Surveyor Notes:

N/A

PROW/ADA:

Not Found, R304.5.1, R304.2.2

Total Cost: \$ 3200.00

| Compliance Description |                       | Data | Compliance Description |                             | Data |
|------------------------|-----------------------|------|------------------------|-----------------------------|------|
| N/A                    | Ramp Length (in)      | 72.0 | No                     | Ramp Slope (%)              | 8.9  |
| No                     | Ramp Width (in)       | 47.0 | Yes                    | Ramp XSlope (%)             | 1.4  |
| N/A                    | Flare Type LT         | N/A  | N/A                    | Flare Type RT               | N/A  |
| N/A                    | Flare Slope LT (%)    | N/A  | N/A                    | Flare Slope RT (%)          | N/A  |
| N/A                    | Flare Traversable LT? | N/A  | N/A                    | Flare Traversable RT?       | N/A  |
| N/A                    | Landing Length (in)   | N/A  | N/A                    | DWS Provided?               | N/A  |
| N/A                    | Landing Width (in)    | N/A  | N/A                    | DWS Contrast?               | N/A  |
| N/A                    | Landing Slope (%)     | N/A  | N/A                    | DWS Length (in)             | N/A  |
| N/A                    | Landing X Slope (%)   | N/A  | N/A                    | DWS Full Width?             | N/A  |
| N/A                    | Landing Curb? (Y/N)   | N/A  | N/A                    | DWS Offset (in)             | N/A  |
| N/A                    | Shared Landing?       | N/A  |                        |                             |      |
| N/A                    | Gutter Ponding?       | N/A  | N/A                    | Gutter Slope (%)            | N/A  |
| N/A                    | Gutter Lip Ht (in)    | N/A  | N/A                    | Gutter X Slope (%)          | N/A  |
| N/A                    | Painted X Walk1?      | No   | N/A                    | Painted X Walk2?            | No   |
|                        | X Walk 1 Direction    | To N |                        | X Walk 2 Direction          | To W |
| N/A                    | X Walk 1 Width (in)   | N/A  | N/A                    | X Walk 2 Width (in)         | N/A  |
|                        | X Walk 1 Slope (%)    | 0.2  |                        | X Walk 2 Slope (%)          | 0.1  |
|                        | X Walk 1 X Slope (%)  | 0.2  |                        | X Walk 2 X Slope (%)        | 0.5  |
| N/A                    | Ramp inside XWalk1?   | N/A  | N/A                    | Ramp inside XWalk2?         | N/A  |
|                        | Road Slope (%)        | 0.1  | N/A                    | Clear Space?                | N/A  |
|                        | Road X Slope (%)      | 0.1  | N/A                    | Clear Space to XWalk (in)   | N/A  |
| N/A                    | Any Obstructions?     | N/A  | N/A                    | Storm Grate/Utility Hazard? | N/A  |
|                        | Obstruction Type      |      | l                      | Storm Grate/Utility Type    |      |
|                        |                       | N/A  |                        |                             | N/A  |
|                        |                       |      | Yes                    | Surface Condition? (G/P)    | Good |