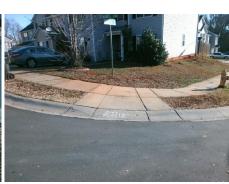

Total Cost: 3200.00

| Compliance Description |                       | Data  | Compliance |                 | Description             | Data  |
|------------------------|-----------------------|-------|------------|-----------------|-------------------------|-------|
| N/A                    | Ramp Length (in)      | 45.5  | Yes        | Ramp            | Slope (%)               | 6.8   |
| No                     | Ramp Width (in)       | 42.5  | No         | Ramp XSlope (%) |                         | 7.6   |
| N/A                    | Flare Type LT         | N/A   | N/A        | Flare Type RT   |                         | N/A   |
| N/A                    | Flare Slope LT (%)    | N/A   | N/A        | Flare           | Slope RT (%)            | N/A   |
| N/A                    | Flare Traversable LT? | N/A   | N/A        | Flare           | Traversable RT?         | N/A   |
| N/A                    | Landing Length (in)   | N/A   | N/A        | DWS             | Provided?               | N/A   |
| N/A                    | Landing Width (in)    | N/A   | N/A        | DWS             | Contrast?               | N/A   |
| N/A                    | Landing Slope (%)     | N/A   | N/A        | DWS             | Length (in)             | N/A   |
| N/A                    | Landing X Slope (%)   | N/A   | N/A        | DWS             | Full Width?             | N/A   |
| N/A                    | Landing Curb? (Y/N)   | N/A   | N/A        | DWS             | Offset (in)             | N/A   |
| N/A                    | Shared Landing?       | N/A   |            |                 |                         |       |
| N/A                    | Gutter Ponding?       | N/A   | N/A        | Gutte           | r Slope (%)             | N/A   |
| N/A                    | Gutter Lip Ht (in)    | N/A   | N/A        | Gutte           | r X Slope (%)           | N/A   |
| N/A                    | Painted X Walk1?      | No    | N/A        | Paint           | ed X Walk2?             | No    |
|                        | X Walk 1 Direction    | To NW |            | X Wa            | lk 2 Direction          | To SW |
| N/A                    | X Walk 1 Width (in)   | N/A   | N/A        | X Wa            | lk 2 Width (in)         | N/A   |
|                        | X Walk 1 Slope (%)    | 6.6   |            | X Wa            | lk 2 Slope (%)          | 1.9   |
|                        | X Walk 1 X Slope (%)  | 3.2   |            | X Wa            | lk 2 X Slope (%)        | 7.4   |
| N/A                    | Ramp inside XWalk1?   | N/A   | N/A        | Ram             | inside XWalk2?          | N/A   |
|                        | Road Slope (%)        | 5.6   | N/A        | Clear           | Space?                  | N/A   |
|                        | Road X Slope (%)      | 4.8   | N/A        | Clear           | Space to XWalk (in)     | N/A   |
| N/A                    | Any Obstructions?     | N/A   | N/A        | Storn           | n Grate/Utility Hazard? | N/A   |
|                        | Obstruction Type      |       |            | Storn           | n Grate/Utility Type    |       |
|                        |                       | N/A   |            |                 |                         | N/A   |

Surface Condition? (G/P)

Good