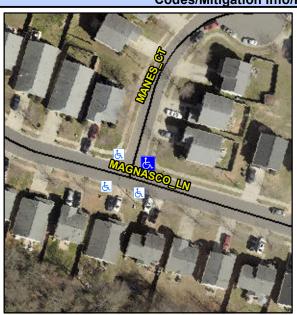

## **Access Compliance Report Public Rights-of-Way** (Curb Ramps)

Intersection ID: 46321 Main Street: MAGNASCO LN **Cross Street: MANES CT** Location:

**ADA ID: 885049DBEEE9** Ramp Type: PerpDiag Initial Pass/Fail: Fail **Overall Compliance: No** Severity Score: 33.75

## Field Measurements/Component Compliance

**MANES CT** Street 1 Name Stop Condition-Street 2 StopSign Street 2 Name **MAGNASCO LN** Stop Condition-Street 1

Possible Solutions: Remove & Replace Curb Ramp With Two New Directional Ramps or Equivalent. Surveyor Notes: N/A PROW/ADA: Not Found, R304.5.1, R304.5.3