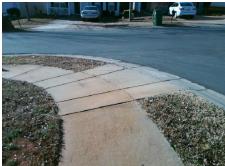

Total Cost: 3200.00

| Compliance Description |                       | Data  | Compliance |                 | Description             | Data  |
|------------------------|-----------------------|-------|------------|-----------------|-------------------------|-------|
| N/A                    | Ramp Length (in)      | 45.5  | Yes        | Ramp            | Slope (%)               | 6.8   |
| No                     | Ramp Width (in)       | 42.5  | No         | Ramp XSlope (%) |                         | 7.6   |
| N/A                    | Flare Type LT         | N/A   | N/A        | Flare Type RT   |                         | N/A   |
| N/A                    | Flare Slope LT (%)    | N/A   | N/A        | Flare           | Slope RT (%)            | N/A   |
| N/A                    | Flare Traversable LT? | N/A   | N/A        | Flare           | Traversable RT?         | N/A   |
| N/A                    | Landing Length (in)   | N/A   | N/A        | DWS             | Provided?               | N/A   |
| N/A                    | Landing Width (in)    | N/A   | N/A        | DWS             | Contrast?               | N/A   |
| N/A                    | Landing Slope (%)     | N/A   | N/A        | DWS             | Length (in)             | N/A   |
| N/A                    | Landing X Slope (%)   | N/A   | N/A        | DWS             | Full Width?             | N/A   |
| N/A                    | Landing Curb? (Y/N)   | N/A   | N/A        | DWS             | Offset (in)             | N/A   |
| N/A                    | Shared Landing?       | N/A   |            |                 |                         |       |
| N/A                    | Gutter Ponding?       | N/A   | N/A        | Gutte           | r Slope (%)             | N/A   |
| N/A                    | Gutter Lip Ht (in)    | N/A   | N/A        | Gutte           | r X Slope (%)           | N/A   |
| N/A                    | Painted X Walk1?      | No    | N/A        | Paint           | ed X Walk2?             | No    |
|                        | X Walk 1 Direction    | To NW |            | X Wa            | lk 2 Direction          | To SW |
| N/A                    | X Walk 1 Width (in)   | N/A   | N/A        | X Wa            | lk 2 Width (in)         | N/A   |
|                        | X Walk 1 Slope (%)    | 6.6   |            | X Wa            | lk 2 Slope (%)          | 1.9   |
|                        | X Walk 1 X Slope (%)  | 3.2   |            | X Wa            | lk 2 X Slope (%)        | 7.4   |
| N/A                    | Ramp inside XWalk1?   | N/A   | N/A        | Ram             | inside XWalk2?          | N/A   |
|                        | Road Slope (%)        | 5.6   | N/A        | Clear           | Space?                  | N/A   |
|                        | Road X Slope (%)      | 4.8   | N/A        | Clear           | Space to XWalk (in)     | N/A   |
| N/A                    | Any Obstructions?     | N/A   | N/A        | Storn           | n Grate/Utility Hazard? | N/A   |
|                        | Obstruction Type      |       |            | Storn           | n Grate/Utility Type    |       |
|                        |                       | N/A   |            |                 |                         | N/A   |

Surface Condition? (G/P)

Good