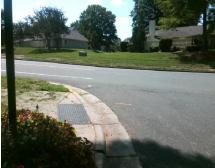

## Access Compliance Report Public Rights-of-Way (Curb Ramps)

| Intersection ID: 23692 Main Street: BRANDON_FOREST_DR                                                          |            |                              |           | Cross Street: BREUSTER_DR                     |                       |                             |                     | Location:                   | NE   |
|----------------------------------------------------------------------------------------------------------------|------------|------------------------------|-----------|-----------------------------------------------|-----------------------|-----------------------------|---------------------|-----------------------------|------|
| ADA ID: 88519D8B394C Ramp Type: PerpDiag                                                                       |            |                              | Initial F | nitial Pass/Fail: Fail Overall Compliance: No |                       |                             |                     | o Severity Score:           | 37.5 |
| Codes/Mitigation Info/Possible Solution                                                                        |            |                              |           | Field Measurements/Component Compliance       |                       |                             |                     |                             |      |
|                                                                                                                | A STATE    | Possible Solutions:          |           | Compliance Description                        |                       | Data Compliance Description |                     | Data                        |      |
| BEVIE                                                                                                          |            | Remove & Replace Curb Ramp V | Nith      | N/A                                           | Ramp Length (in)      | 40.0                        | No                  | Ramp Slope (%)              | 11.1 |
|                                                                                                                |            | Two New Directional Ramps or |           | Yes                                           | Ramp Width (in)       | 48.0                        | No                  | Ramp XSlope (%)             | 7.0  |
|                                                                                                                |            | Equivalent.                  |           | N/A                                           | Flare Type LT         | N/A                         | N/A                 | Flare Type RT               | N/A  |
| S S                                                                                                            |            |                              |           | N/A                                           | Flare Slope LT (%)    | N/A                         | N/A                 | Flare Slope RT (%)          | N/A  |
| Surveyor Notes:                                                                                                |            |                              |           | N/A                                           | Flare Traversable LT? | N/A                         | N/A                 | Flare Traversable RT?       | N/A  |
|                                                                                                                |            |                              |           | N/A                                           | Landing Length (in)   | N/A                         | N/A                 | DWS Provided?               | N/A  |
|                                                                                                                |            | Surveyor Notes:              |           | N/A                                           | Landing Width (in)    | N/A                         | N/A                 | DWS Contrast?               | N/A  |
|                                                                                                                |            | N/A                          |           | N/A                                           | Landing Slope (%)     | N/A                         | N/A                 | DWS Length (in)             | N/A  |
| BRANDON_FOREST_DR                                                                                              |            |                              |           | N/A                                           | Landing X Slope (%)   | N/A                         | N/A                 | DWS Full Width?             | N/A  |
|                                                                                                                |            |                              |           | N/A                                           | Landing Curb? (Y/N)   | N/A                         | N/A                 | DWS Offset (in)             | N/A  |
| de la companya de la |            |                              | N/A       | Shared Landing?                               | N/A                   |                             |                     |                             |      |
| PROW/ADA:<br>Not Found, R304.2.2, R304.5.3                                                                     |            |                              |           | N/A                                           | Gutter Ponding?       | N/A                         | N/A                 | Gutter Slope (%)            | N/A  |
|                                                                                                                |            |                              |           | N/A                                           | Gutter Lip Ht (in)    | N/A                         | N/A                 | Gutter X Slope (%)          | N/A  |
|                                                                                                                |            |                              |           | N/A                                           | Painted X Walk1?      | No                          | N/A                 | Painted X Walk2?            | No   |
|                                                                                                                |            |                              |           | X Walk 1 Direction                            | To W                  |                             | X Walk 2 Direction  | To S                        |      |
|                                                                                                                |            |                              | N/A       | X Walk 1 Width (in)                           | N/A                   | N/A                         | X Walk 2 Width (in) | N/A                         |      |
| Street 1 Name BI                                                                                               | REUSTER DR | -                            |           |                                               | X Walk 1 Slope (%)    | 5.5                         |                     | X Walk 2 Slope (%)          | 5.3  |
| Stop Condition-Street 2                                                                                        | StopSign   |                              |           |                                               | X Walk 1 X Slope (%)  | 6.0                         |                     | X Walk 2 X Slope (%)        | 3.7  |
| Street 2 Name BRANDON                                                                                          | FOREST DR  |                              |           | N/A                                           | Ramp inside XWalk1?   | N/A                         | N/A                 | Ramp inside XWalk2?         | N/A  |
| Stop Condition-Street 1                                                                                        | None       |                              |           |                                               | Road Slope (%)        | 7.9                         | N/A                 | Clear Space?                | N/A  |
|                                                                                                                |            |                              |           |                                               | Road X Slope (%)      | 1.3                         | N/A                 | Clear Space to XWalk (in)   | N/A  |
|                                                                                                                |            |                              |           | N/A                                           | Any Obstructions?     | N/A                         | N/A                 | Storm Grate/Utility Hazard? | N/A  |
|                                                                                                                |            | Total Cost: \$               | 3200.00   |                                               | Obstruction Type      |                             |                     | Storm Grate/Utility Type    |      |
|                                                                                                                |            |                              |           |                                               |                       | N/A                         |                     |                             | N/A  |