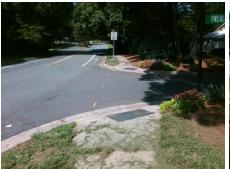

## Access Compliance Report Public Rights-of-Way (Curb Ramps)

| Intersection ID: 23692 Main Street: BRANDON_FOREST_DR                                                          |            |                              |           | Cross Street: BREUSTER_DR                     |                       |                             |                     | Location:                   | NE   |
|----------------------------------------------------------------------------------------------------------------|------------|------------------------------|-----------|-----------------------------------------------|-----------------------|-----------------------------|---------------------|-----------------------------|------|
| ADA ID: 88519D8B394C Ramp Type: PerpDiag                                                                       |            |                              | Initial F | nitial Pass/Fail: Fail Overall Compliance: No |                       |                             |                     | o Severity Score:           | 37.5 |
| Codes/Mitigation Info/Possible Solution                                                                        |            |                              |           | Field Measurements/Component Compliance       |                       |                             |                     |                             |      |
|                                                                                                                | A STATE    | Possible Solutions:          |           | Compliance Description                        |                       | Data Compliance Description |                     | Data                        |      |
| BEVIE                                                                                                          |            | Remove & Replace Curb Ramp V | Nith      | N/A                                           | Ramp Length (in)      | 40.0                        | No                  | Ramp Slope (%)              | 11.1 |
|                                                                                                                |            | Two New Directional Ramps or |           | Yes                                           | Ramp Width (in)       | 48.0                        | No                  | Ramp XSlope (%)             | 7.0  |
|                                                                                                                |            | Equivalent.                  |           | N/A                                           | Flare Type LT         | N/A                         | N/A                 | Flare Type RT               | N/A  |
| S S                                                                                                            |            |                              |           | N/A                                           | Flare Slope LT (%)    | N/A                         | N/A                 | Flare Slope RT (%)          | N/A  |
| Surveyor Notes:                                                                                                |            |                              |           | N/A                                           | Flare Traversable LT? | N/A                         | N/A                 | Flare Traversable RT?       | N/A  |
|                                                                                                                |            |                              |           | N/A                                           | Landing Length (in)   | N/A                         | N/A                 | DWS Provided?               | N/A  |
|                                                                                                                |            | Surveyor Notes:              |           | N/A                                           | Landing Width (in)    | N/A                         | N/A                 | DWS Contrast?               | N/A  |
|                                                                                                                |            | N/A                          |           | N/A                                           | Landing Slope (%)     | N/A                         | N/A                 | DWS Length (in)             | N/A  |
| BRANDON_FOREST_DR                                                                                              |            |                              |           | N/A                                           | Landing X Slope (%)   | N/A                         | N/A                 | DWS Full Width?             | N/A  |
|                                                                                                                |            |                              |           | N/A                                           | Landing Curb? (Y/N)   | N/A                         | N/A                 | DWS Offset (in)             | N/A  |
| de la companya de la |            |                              | N/A       | Shared Landing?                               | N/A                   |                             |                     |                             |      |
| PROW/ADA:<br>Not Found, R304.2.2, R304.5.3                                                                     |            |                              |           | N/A                                           | Gutter Ponding?       | N/A                         | N/A                 | Gutter Slope (%)            | N/A  |
|                                                                                                                |            |                              |           | N/A                                           | Gutter Lip Ht (in)    | N/A                         | N/A                 | Gutter X Slope (%)          | N/A  |
|                                                                                                                |            |                              |           | N/A                                           | Painted X Walk1?      | No                          | N/A                 | Painted X Walk2?            | No   |
|                                                                                                                |            |                              |           | X Walk 1 Direction                            | To W                  |                             | X Walk 2 Direction  | To S                        |      |
|                                                                                                                |            |                              | N/A       | X Walk 1 Width (in)                           | N/A                   | N/A                         | X Walk 2 Width (in) | N/A                         |      |
| Street 1 Name BI                                                                                               | REUSTER DR | -                            |           |                                               | X Walk 1 Slope (%)    | 5.5                         |                     | X Walk 2 Slope (%)          | 5.3  |
| Stop Condition-Street 2                                                                                        | StopSign   |                              |           |                                               | X Walk 1 X Slope (%)  | 6.0                         |                     | X Walk 2 X Slope (%)        | 3.7  |
| Street 2 Name BRANDON                                                                                          | FOREST DR  |                              |           | N/A                                           | Ramp inside XWalk1?   | N/A                         | N/A                 | Ramp inside XWalk2?         | N/A  |
| Stop Condition-Street 1                                                                                        | None       |                              |           |                                               | Road Slope (%)        | 7.9                         | N/A                 | Clear Space?                | N/A  |
|                                                                                                                |            |                              |           |                                               | Road X Slope (%)      | 1.3                         | N/A                 | Clear Space to XWalk (in)   | N/A  |
|                                                                                                                |            |                              |           | N/A                                           | Any Obstructions?     | N/A                         | N/A                 | Storm Grate/Utility Hazard? | N/A  |
|                                                                                                                |            | Total Cost: \$               | 3200.00   |                                               | Obstruction Type      |                             |                     | Storm Grate/Utility Type    |      |
|                                                                                                                |            |                              |           |                                               |                       | N/A                         |                     |                             | N/A  |