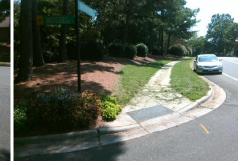

## Access Compliance Report Public Rights-of-Way (Curb Ramps)

| Intersection ID: 23692 Main Street: BRANDON_FOREST_DR                                                          |            |                              |           | Cross Street: BREUSTER_DR                     |                       |                             |                     | Location:                   | NE   |
|----------------------------------------------------------------------------------------------------------------|------------|------------------------------|-----------|-----------------------------------------------|-----------------------|-----------------------------|---------------------|-----------------------------|------|
| ADA ID: 88519D8B394C Ramp Type: PerpDiag                                                                       |            |                              | Initial F | nitial Pass/Fail: Fail Overall Compliance: No |                       |                             |                     | o Severity Score:           | 37.5 |
| Codes/Mitigation Info/Possible Solution                                                                        |            |                              |           | Field Measurements/Component Compliance       |                       |                             |                     |                             |      |
|                                                                                                                | A STATE    | Possible Solutions:          |           | Compliance Description                        |                       | Data Compliance Description |                     | Data                        |      |
| BEVIE                                                                                                          |            | Remove & Replace Curb Ramp V | Nith      | N/A                                           | Ramp Length (in)      | 40.0                        | No                  | Ramp Slope (%)              | 11.1 |
|                                                                                                                |            | Two New Directional Ramps or |           | Yes                                           | Ramp Width (in)       | 48.0                        | No                  | Ramp XSlope (%)             | 7.0  |
|                                                                                                                |            | Equivalent.                  |           | N/A                                           | Flare Type LT         | N/A                         | N/A                 | Flare Type RT               | N/A  |
| S S                                                                                                            |            |                              |           | N/A                                           | Flare Slope LT (%)    | N/A                         | N/A                 | Flare Slope RT (%)          | N/A  |
| Surveyor Notes:                                                                                                |            |                              |           | N/A                                           | Flare Traversable LT? | N/A                         | N/A                 | Flare Traversable RT?       | N/A  |
|                                                                                                                |            |                              |           | N/A                                           | Landing Length (in)   | N/A                         | N/A                 | DWS Provided?               | N/A  |
|                                                                                                                |            | Surveyor Notes:              |           | N/A                                           | Landing Width (in)    | N/A                         | N/A                 | DWS Contrast?               | N/A  |
|                                                                                                                |            | N/A                          |           | N/A                                           | Landing Slope (%)     | N/A                         | N/A                 | DWS Length (in)             | N/A  |
| BRANDON_FOREST_DR                                                                                              |            |                              |           | N/A                                           | Landing X Slope (%)   | N/A                         | N/A                 | DWS Full Width?             | N/A  |
|                                                                                                                |            |                              |           | N/A                                           | Landing Curb? (Y/N)   | N/A                         | N/A                 | DWS Offset (in)             | N/A  |
| de la companya de la |            |                              | N/A       | Shared Landing?                               | N/A                   |                             |                     |                             |      |
| PROW/ADA:<br>Not Found, R304.2.2, R304.5.3                                                                     |            |                              |           | N/A                                           | Gutter Ponding?       | N/A                         | N/A                 | Gutter Slope (%)            | N/A  |
|                                                                                                                |            |                              |           | N/A                                           | Gutter Lip Ht (in)    | N/A                         | N/A                 | Gutter X Slope (%)          | N/A  |
|                                                                                                                |            |                              |           | N/A                                           | Painted X Walk1?      | No                          | N/A                 | Painted X Walk2?            | No   |
|                                                                                                                |            |                              |           | X Walk 1 Direction                            | To W                  |                             | X Walk 2 Direction  | To S                        |      |
|                                                                                                                |            |                              | N/A       | X Walk 1 Width (in)                           | N/A                   | N/A                         | X Walk 2 Width (in) | N/A                         |      |
| Street 1 Name BI                                                                                               | REUSTER DR | -                            |           |                                               | X Walk 1 Slope (%)    | 5.5                         |                     | X Walk 2 Slope (%)          | 5.3  |
| Stop Condition-Street 2                                                                                        | StopSign   |                              |           |                                               | X Walk 1 X Slope (%)  | 6.0                         |                     | X Walk 2 X Slope (%)        | 3.7  |
| Street 2 Name BRANDON                                                                                          | FOREST DR  |                              |           | N/A                                           | Ramp inside XWalk1?   | N/A                         | N/A                 | Ramp inside XWalk2?         | N/A  |
| Stop Condition-Street 1                                                                                        | None       |                              |           |                                               | Road Slope (%)        | 7.9                         | N/A                 | Clear Space?                | N/A  |
|                                                                                                                |            |                              |           |                                               | Road X Slope (%)      | 1.3                         | N/A                 | Clear Space to XWalk (in)   | N/A  |
|                                                                                                                |            |                              |           | N/A                                           | Any Obstructions?     | N/A                         | N/A                 | Storm Grate/Utility Hazard? | N/A  |
|                                                                                                                |            | Total Cost: \$               | 3200.00   |                                               | Obstruction Type      |                             |                     | Storm Grate/Utility Type    |      |
|                                                                                                                |            |                              |           |                                               |                       | N/A                         |                     |                             | N/A  |