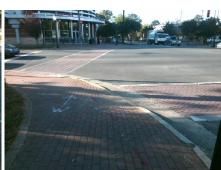

| Aginum |  |
|--------|--|

Total Cost:

1850.00

Compliance Description Data Compliance Description Data Ramp Length (in) No N/A 89.0 Ramp Slope (%) 10.2 35.5 Yes Ramp XSlope (%) No Ramp Width (in) 1.3 N/A N/A Flare Type LT N/A Flare Type RT N/A N/A Flare Slope LT (%) N/A N/A Flare Slope RT (%) N/A N/A Flare Traversable LT? N/A N/A Flare Traversable RT? N/A N/A Landing Length (in) N/A N/A **DWS Provided?** N/A N/A Landing Width (in) N/A N/A **DWS Contrast?** N/A N/A N/A N/A Landing Slope (%) DWS Length (in) N/A N/A Landing X Slope (%) N/A N/A DWS Full Width? N/A N/A Landing Curb? (Y/N) N/A N/A DWS Offset (in) N/A N/A N/A Shared Landing? N/A Gutter Ponding? N/A N/A Gutter Slope (%) N/A N/A Gutter Lip Ht (in) N/A N/A Gutter X Slope (%) N/A N/A Painted X Walk1? Yes N/A Painted X Walk2? N/A X Walk 1 Direction To W X Walk 2 Direction N/A N/A X Walk 1 Width (in) 96.0 N/A X Walk 2 Width (in) N/A X Walk 1 Slope (%) 0.5 X Walk 2 Slope (%) N/A X Walk 2 X Slope (%) X Walk 1 X Slope (%) 0.4 N/A N/A Ramp inside XWalk1? N/A Ramp inside XWalk2? Yes N/A Road Slope (%) N/A N/A Clear Space? N/A N/A Road X Slope (%) N/A Clear Space to XWalk (in) N/A Any Obstructions? N/A N/A N/A Storm Grate/Utility Hazard? N/A **Obstruction Type** Storm Grate/Utility Type N/A N/A Yes Surface Condition? (G/P) Good