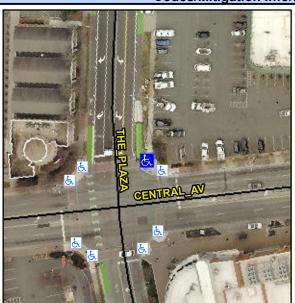

## Access Compliance Report Public Rights-of-Way (Curb Ramps)

Intersection ID: 13149 Main Street: CENTRAL\_AV Cross Street: THE\_PLAZA Location: NE

ADA ID: 88547B7E774F Ramp Type: Perp Initial Pass/Fail: Fail Overall Compliance: No Severity Score: 30

## Field Measurements/Component Compliance

Street 1 Name
THE PLAZA
Stop Condition-Street 2
Signal
Street 2 Name
N/A
Stop Condition-Street 1
N/A

| Possible Solutions:             | 9 |
|---------------------------------|---|
| Remove & Replace Entire Ramp.   | 1 |
|                                 | 1 |
|                                 | N |
|                                 | 1 |
|                                 | 1 |
|                                 | 1 |
| Surveyor Notes:                 | 1 |
| N/A                             | 1 |
|                                 | 1 |
|                                 | ľ |
| PROW/ADA:                       |   |
| Not Found, R304.5.1, R304.2.2   |   |
| Not i ouilu, 1304.3.1, 1304.2.2 |   |
|                                 |   |
|                                 | 1 |
|                                 |   |
|                                 |   |
|                                 | 1 |
|                                 |   |